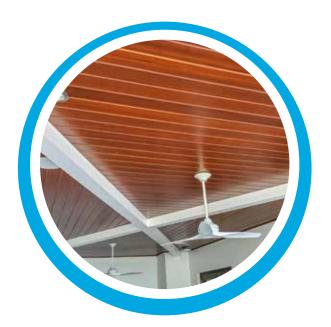

HB PVC Soffit Systems typically have 4 components - fascia, soffit panel, frieze board and rafter tails. These components can be used together as a system or individually. Our v-groove soffit panel and rafter tails create the appearance of a traditional timber framed roof with tongue and groove roof decking.

Scan QR Code to see more on our Soffit portfolio.

HB Brackets, though non-structural, stay true to the design & proportioning of traditional load bearing wood brackets. The versatility of cellular PVC and HB innovation in manufacturing processes enable us to achieve great flexibility in design and scale. Even our largest brackets are relatively light weight, resulting in easier installation.