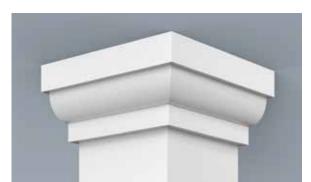

Scan the QR Code to see more on our Brackets Portfolio.

HB columns are available in a wide selection of sizes and styles accompanied by a variety of capitals, astragals and bases, ideal for wrapping existing structural wood, steel or masonry columns. They can be used for most non-structural applications. We can match most custom specifications you may have or we can design an architecturally correct custom column with an unlimited combination of column styles, configurations, capitals, astragals and bases. HB pedestal columns and matching newel posts tie in seamlessly with most railing systems.

Scan QR Code to view more on our Columns Portfolio.

CAP 1220-1.12-3.5

CAP 1220-1.5-4

CAP 1830-1.87-6.62

CBS 1001-1-4

CBS 1001-1.25-6

CBS 1400-1.25-6

CBS 1405-1-6