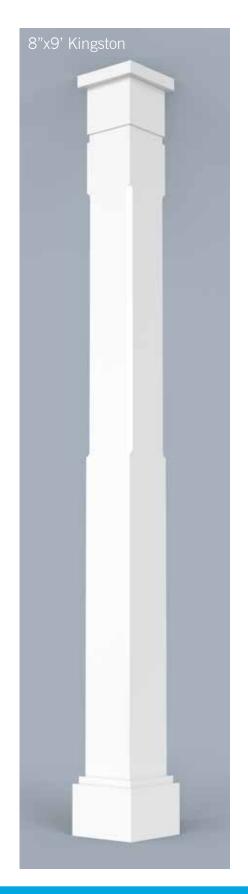

Scan the QR Code to see more on our Brackets Portfolio.

HB columns are available in a wide selection of sizes and styles accompanied by a variety of capitals, astragals and bases, ideal for wrapping existing structural wood, steel or masonry columns. They can be used for most non-structural applications. We can match most custom specifications you may have or we can design an architecturally correct custom column with an unlimited combination of column styles, configurations, capitals, astragals and bases. HB pedestal columns and matching newel posts tie in seamlessly with most railing systems.

Scan QR Code to view more on our Columns Portfolio.

CAP 1220-1.12-3.5

CAP 1220-1.5-4

CAP 1830-1.87-6.62

CBS 1001-1-4

CBS 1001-1.25-6

CBS 1400-1.25-6

CBS 1405-1-6