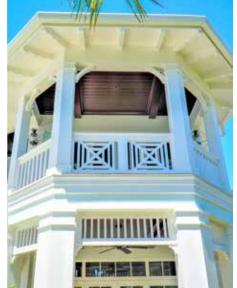

HB PVC Soffit Systems typically have 4 components - fascia, soffit panel, frieze board and rafter tails. These components can be used together as a system or individually. Our v-groove soffit panel and rafter tails create the appearance of a traditional timber framed roof with tongue and groove roof decking.

Scan QR Code to see more on our Soffit portfolio.

HB Brackets, though non-structural, stay true to the design & proportioning of traditional load bearing wood brackets. The versatility of cellular PVC and HB innovation in manufacturing processes enable us to achieve great flexibility in design and scale. Even our largest brackets are relatively light weight, resulting in easier installation.