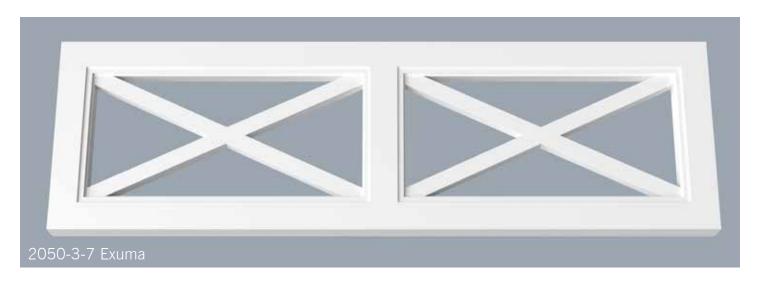

CBS 1220-1.25-6

CBS 1202-1.25-6

CBS 1802-1.37-6

CBS 1825-2.25-6

PVC Column Bases\_CBS Body 4

One of the most visible adaptations of the English colonial style in the tropical climate of the Carribean is the abundance of louvers. Whether it be in the louvered bahama and colonial shutters covering windows or louvered grilles running between columns at covered porches. The function is to provide shade while allowing breezes to circulate in these living areas.

HB Grilles and Louvered Panels come in a variety of styles with varied applications. Some run between columns at the beam functioning as sunscreens, while others may be used as louvered privacy walls at balconies. Regardless of the location, the overall result is a significant enhancement in the comfort and ambiance of outdoor spaces, effectively extending the living areas of the home. As with all HB products, beauty, low maintenance, and easy installation are designed in.

view more on our Louvers

Through history trellis' have evolved from a structure supporting vine stock to now as an entertaining area or place to get out of the sun.

Our trellis and pergola structures are also improved by adding brackets, louvers or grills between columns, and detail panels beside the columns. There are a vast number of beam and rafter sizes & profiles available.