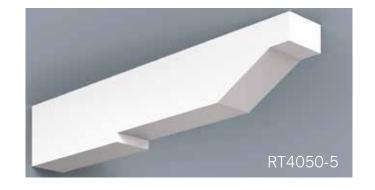

HB PVC Soffit Systems typically have 4 components - fascia, soffit panel, frieze board and rafter tails. These components can be used together as a system or individually. Our v-groove soffit panel and rafter tails create the appearance of a traditional timber framed roof with tongue and groove roof decking.

Scan QR Code to see more on our Soffit portfolio.

HB Brackets, though non-structural, stay true to the design & proportioning of traditional load bearing wood brackets. The versatility of cellular PVC and HB innovation in manufacturing processes enable us to achieve great flexibility in design and scale. Even our largest brackets are relatively light weight, resulting in easier installation.