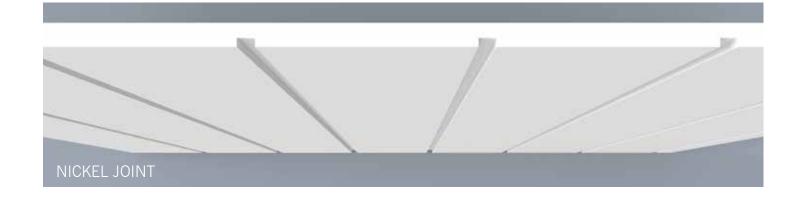

## ELEMENTS STAIN FINISH

- Heat Reflective Paint with a Molecular Bond to Substrate.
- 10 Year Warranty Against Sun Damage.
- Tongue and Groove and Nickel Joint Boards.
- Finish can be Applied to Matching Moldings, Beams, Brackets, and Soffit Systems.
- Extremely Durable. Comes with Touch Up Kit.
- Easily Refernished that can be Done by Your Professional Painter.
- Maintenance is Hygiene, Soap and Water.
- Easy to Clean and Maintain. Simply Hose Off Without Leaving Any Water Stains.
- No Termites or Bug Issues.
- Forever Lasting Natural Wood Feel with no Real Upkeep.
- Product is 18 Feet Long so it can be Installed with Less Seams.
- No Hand Selecting Usable or Straight Boards, Everything is 100% Usable NO WASTE