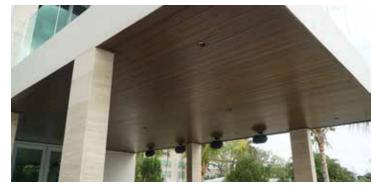

## ELEMENTS STAIN FINISH

- Heat Reflective Paint with a Molecular Bond to Substrate.
- 10 Year Warranty Against Sun Damage.
- Tongue and Groove and Nickel Joint Boards.
- Finish can be Applied to Matching Moldings, Beams, Brackets, and Soffit Systems.
- Extremely Durable. Comes with Touch Up Kit.
- Easily Refernished that can be Done by Your Professional Painter.
- Maintenance is Hygiene, Soap and Water.
- Easy to Clean and Maintain. Simply Hose Off Without Leaving Any Water Stains.
- No Termites or Bug Issues.
- Forever Lasting Natural Wood Feel with no Real Upkeep.
- Product is 18 Feet Long so it can be Installed with Less Seams.
- No Hand Selecting Usable or Straight Boards, Everything is 100% Usable NO WASTE