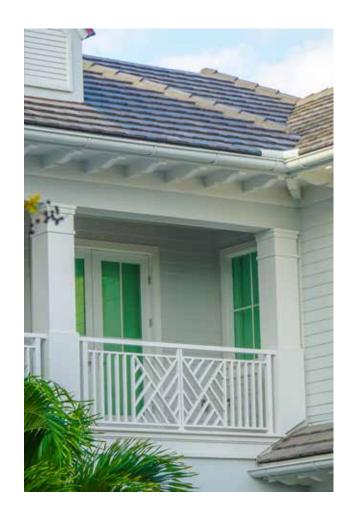

CBS 1220-1.25-6

CBS 1202-1.25-6

CBS 1802-1.37-6

CBS 1825-2.25-6

PVC Column Bases\_CBS Body 4

One of the most visible adaptations of the English colonial style in the tropical climate of the Carribean is the abundance of louvers. Whether it be in the louvered bahama and colonial shutters covering windows or louvered grilles running between columns at covered porches. The function is to provide shade while allowing breezes to circulate in these living areas.

HB Grilles and Louvered Panels come in a variety of styles with varied applications. Some run between columns at the beam functioning as sunscreens, while others may be used as louvered privacy walls at balconies. Regardless of the location, the overall result is a significant enhancement in the comfort and ambiance of outdoor spaces, effectively extending the living areas of the home. As with all HB products, beauty, low maintenance, and easy installation are designed in.