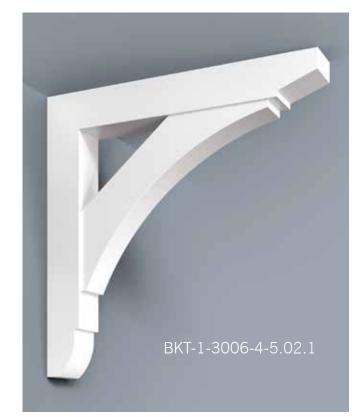

Scan QR Code to see more on our Soffit portfolio.

HB Brackets, though non-structural, stay true to the design & proportioning of traditional load bearing wood brackets. The versatility of cellular PVC and HB innovation in manufacturing processes enable us to achieve great flexibility in design and scale. Even our largest brackets are relatively light weight, resulting in easier installation.

Scan the QR Code to see more on our Brackets Portfolio.

HB columns are available in a wide selection of sizes and styles accompanied by a variety of capitals, astragals and bases, ideal for wrapping existing structural wood, steel or masonry columns. They can be used for most non-structural applications. We can match most custom specifications you may have or we can design an architecturally correct custom column with an unlimited combination of column styles, configurations, capitals, astragals and bases. HB pedestal columns and matching newel posts tie in seamlessly with most railing systems.