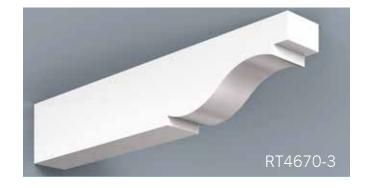

Scan QR Code to see more on our Soffit portfolio.

HB Brackets, though non-structural, stay true to the design & proportioning of traditional load bearing wood brackets. The versatility of cellular PVC and HB innovation in manufacturing processes enable us to achieve great flexibility in design and scale. Even our largest brackets are relatively light weight, resulting in easier installation.