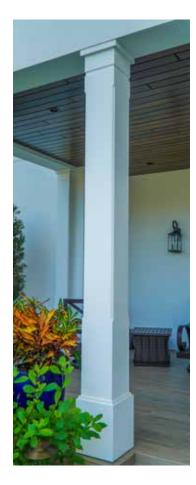

Scan the QR Code to see more on our Brackets Portfolio.

HB columns are available in a wide selection of sizes and styles accompanied by a variety of capitals, astragals and bases, ideal for wrapping existing structural wood, steel or masonry columns. They can be used for most non-structural applications. We can match most custom specifications you may have or we can design an architecturally correct custom column with an unlimited combination of column styles, configurations, capitals, astragals and bases. HB pedestal columns and matching newel posts tie in seamlessly with most railing systems.

Scan QR Code to view more on our Columns Portfolio.

CAP 1220-1.12-3.5

CAP 1220-1.5-4

CAP 1830-1.87-6.62

CBS 1001-1-4

CBS 1001-1.25-6

CBS 1400-1.25-6

CBS 1405-1-6