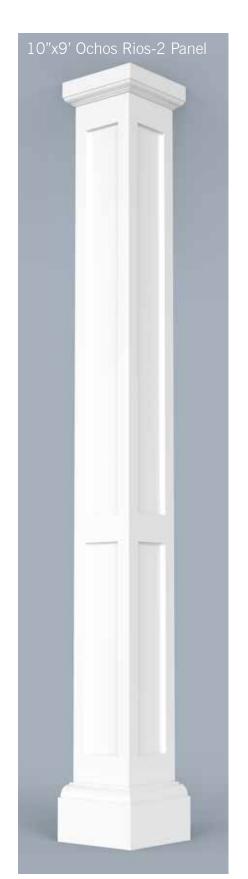

Scan the QR Code to see more on our Brackets Portfolio.

HB columns are available in a wide selection of sizes and styles accompanied by a variety of capitals, astragals and bases, ideal for wrapping existing structural wood, steel or masonry columns. They can be used for most non-structural applications. We can match most custom specifications you may have or we can design an architecturally correct custom column with an unlimited combination of column styles, configurations, capitals, astragals and bases. HB pedestal columns and matching newel posts tie in seamlessly with most railing systems.

Scan QR Code to view more on our Columns Portfolio.

CAP 1220-1.12-3.5

CAP 1220-1.5-4

CAP 1830-1.87-6.62

CBS 1001-1-4

CBS 1001-1.25-6

CBS 1400-1.25-6

CBS 1405-1-6