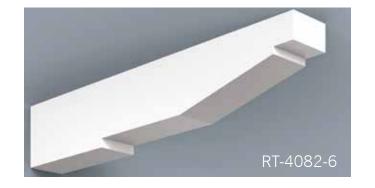

Scan QR Code to see more on our Soffit portfolio.

HB Brackets, though non-structural, stay true to the design & proportioning of traditional load bearing wood brackets. The versatility of cellular PVC and HB innovation in manufacturing processes enable us to achieve great flexibility in design and scale. Even our largest brackets are relatively light weight, resulting in easier installation.