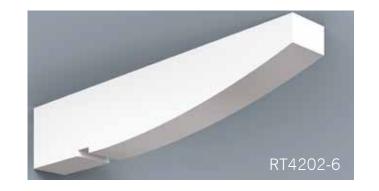

Scan QR Code to see more on our Soffit portfolio.

HB Brackets, though non-structural, stay true to the design & proportioning of traditional load bearing wood brackets. The versatility of cellular PVC and HB innovation in manufacturing processes enable us to achieve great flexibility in design and scale. Even our largest brackets are relatively light weight, resulting in easier installation.