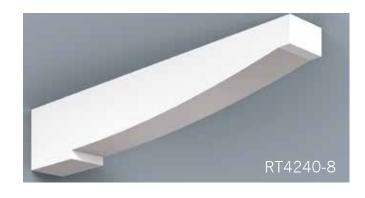

Scan QR Code to see more on our Soffit portfolio.

HB Brackets, though non-structural, stay true to the design & proportioning of traditional load bearing wood brackets. The versatility of cellular PVC and HB innovation in manufacturing processes enable us to achieve great flexibility in design and scale. Even our largest brackets are relatively light weight, resulting in easier installation.