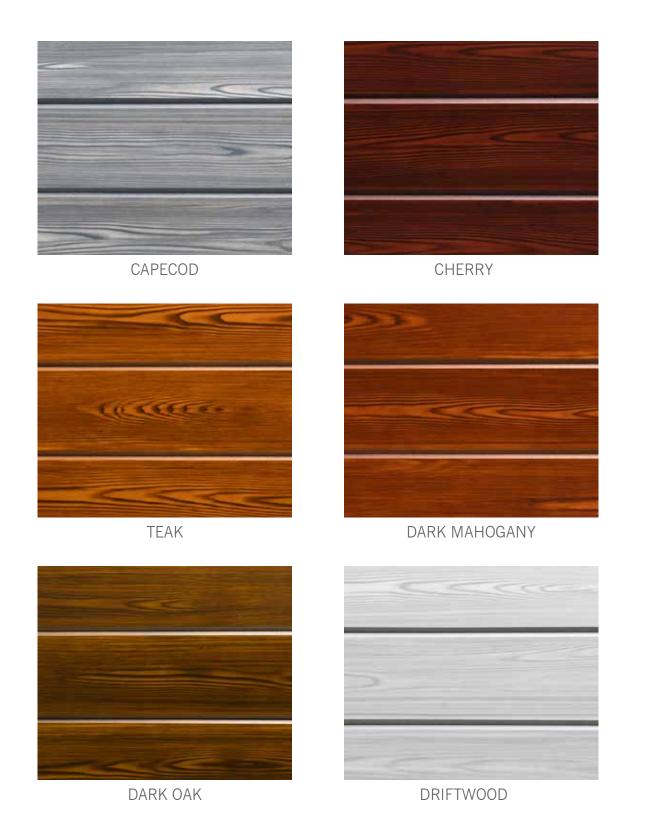

## ELEMENTS STAIN FINISH

- Heat Reflective Paint with a Molecular Bond to Substrate.
- 10 Year Warranty Against Sun Damage.
- Tongue and Groove and Nickel Joint Boards.
- Finish can be Applied to Matching Moldings, Beams, Brackets, and Soffit Systems.
- Extremely Durable. Comes with Touch Up Kit.
- Easily Refernished that can be Done by Your Professional Painter.
- Maintenance is Hygiene, Soap and Water.
- Easy to Clean and Maintain. Simply Hose Off Without Leaving Any Water Stains.
- No Termites or Bug Issues.
- Forever Lasting Natural Wood Feel with no Real Upkeep.
- Product is 18 Feet Long so it can be Installed with Less Seams.
- No Hand Selecting Usable or Straight Boards, Everything is 100% Usable NO WASTE