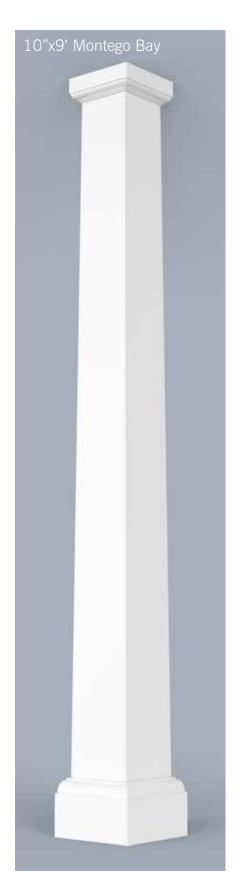

Scan the QR Code to see more on our Brackets Portfolio.

HB columns are available in a wide selection of sizes and styles accompanied by a variety of capitals, astragals and bases, ideal for wrapping existing structural wood, steel or masonry columns. They can be used for most non-structural applications. We can match most custom specifications you may have or we can design an architecturally correct custom column with an unlimited combination of column styles, configurations, capitals, astragals and bases. HB pedestal columns and matching newel posts tie in seamlessly with most railing systems.

Scan QR Code to view more on our Columns Portfolio.

CAP 1220-1.12-3.5

CAP 1220-1.5-4

CAP 1830-1.87-6.62

CBS 1001-1-4

CBS 1001-1.25-6

CBS 1400-1.25-6

CBS 1405-1-6