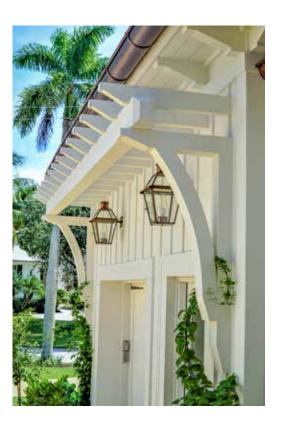

Scan QR Code to see more on our Soffit portfolio.

HB Brackets, though non-structural, stay true to the design & proportioning of traditional load bearing wood brackets. The versatility of cellular PVC and HB innovation in manufacturing processes enable us to achieve great flexibility in design and scale. Even our largest brackets are relatively light weight, resulting in easier installation.