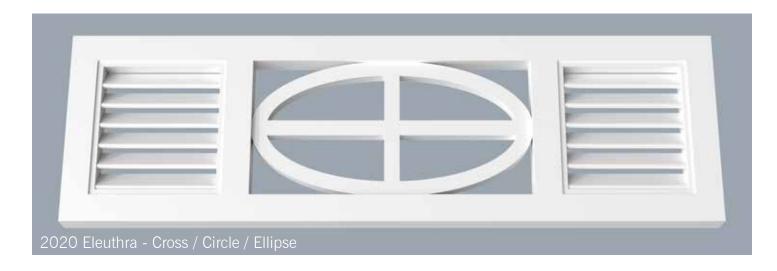

CBS 1220-1.25-6

CBS 1202-1.25-6

CBS 1802-1.37-6

CBS 1825-2.25-6

PVC Column Bases\_CBS Body 4

One of the most visible adaptations of the English colonial style in the tropical climate of the Carribean is the abundance of louvers. Whether it be in the louvered bahama and colonial shutters covering windows or louvered grilles running between columns at covered porches. The function is to provide shade while allowing breezes to circulate in these living areas.

HB Grilles and Louvered Panels come in a variety of styles with varied applications. Some run between columns at the beam functioning as sunscreens, while others may be used as louvered privacy walls at balconies. Regardless of the location, the overall result is a significant enhancement in the comfort and ambiance of outdoor spaces, effectively extending the living areas of the home. As with all HB products, beauty, low maintenance, and easy installation are designed in.