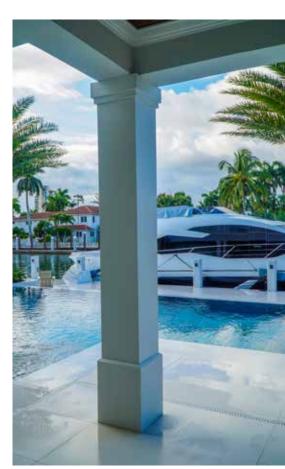

Scan the QR Code to see more on our Brackets Portfolio.

HB columns are available in a wide selection of sizes and styles accompanied by a variety of capitals, astragals and bases, ideal for wrapping existing structural wood, steel or masonry columns. They can be used for most non-structural applications. We can match most custom specifications you may have or we can design an architecturally correct custom column with an unlimited combination of column styles, configurations, capitals, astragals and bases. HB pedestal columns and matching newel posts tie in seamlessly with most railing systems.

Scan QR Code to view more on our Columns Portfolio.

CAP 1220-1.12-3.5

CAP 1220-1.5-4

CAP 1830-1.87-6.62

CBS 1001-1-4

CBS 1001-1.25-6

CBS 1400-1.25-6

CBS 1405-1-6