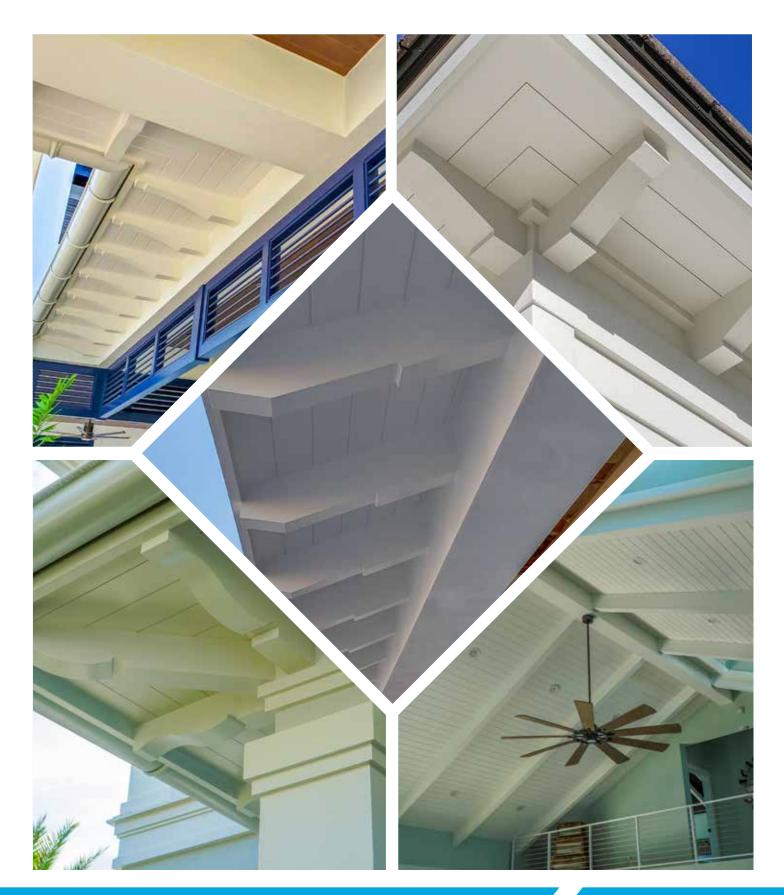

HB PVC Soffit Systems typically have 4 components - fascia, soffit panel, frieze board and rafter tails. These components can be used together as a system or individually. Our v-groove soffit panel and rafter tails create the appearance of a traditional timber framed roof with tongue and groove roof decking.

Scan QR Code to see more on our Soffit portfolio.

HB Brackets, though non-structural, stay true to the design & proportioning of traditional load bearing wood brackets. The versatility of cellular PVC and HB innovation in manufacturing processes enable us to achieve great flexibility in design and scale. Even our largest brackets are relatively light weight, resulting in easier installation.