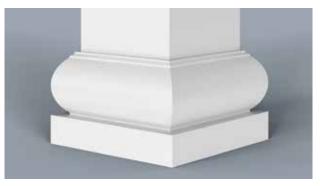

Scan the QR Code to see more on our Brackets Portfolio.

HB columns are available in a wide selection of sizes and styles accompanied by a variety of capitals, astragals and bases, ideal for wrapping existing structural wood, steel or masonry columns. They can be used for most non-structural applications. We can match most custom specifications you may have or we can design an architecturally correct custom column with an unlimited combination of column styles, configurations, capitals, astragals and bases. HB pedestal columns and matching newel posts tie in seamlessly with most railing systems.

Scan QR Code to view more on our Columns Portfolio.

CAP 1220-1.12-3.5

CAP 1220-1.5-4

CAP 1830-1.87-6.62

CBS 1001-1-4

CBS 1001-1.25-6

CBS 1400-1.25-6

CBS 1405-1-6