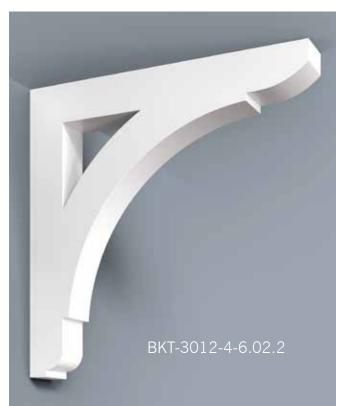

Scan QR Code to see more on our Soffit portfolio.

HB Brackets, though non-structural, stay true to the design & proportioning of traditional load bearing wood brackets. The versatility of cellular PVC and HB innovation in manufacturing processes enable us to achieve great flexibility in design and scale. Even our largest brackets are relatively light weight, resulting in easier installation.

Scan the QR Code to see more on our Brackets Portfolio.

HB columns are available in a wide selection of sizes and styles accompanied by a variety of capitals, astragals and bases, ideal for wrapping existing structural wood, steel or masonry columns. They can be used for most non-structural applications. We can match most custom specifications you may have or we can design an architecturally correct custom column with an unlimited combination of column styles, configurations, capitals, astragals and bases. HB pedestal columns and matching newel posts tie in seamlessly with most railing systems.