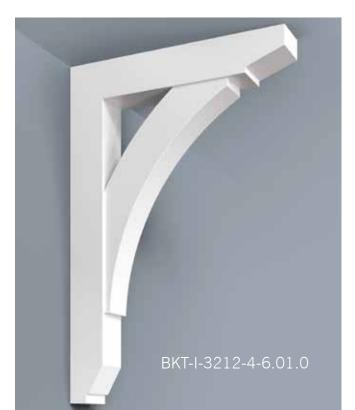

Scan QR Code to see more on our Soffit portfolio.

HB Brackets, though non-structural, stay true to the design & proportioning of traditional load bearing wood brackets. The versatility of cellular PVC and HB innovation in manufacturing processes enable us to achieve great flexibility in design and scale. Even our largest brackets are relatively light weight, resulting in easier installation.

Scan the QR Code to see more on our Brackets Portfolio.

HB columns are available in a wide selection of sizes and styles accompanied by a variety of capitals, astragals and bases, ideal for wrapping existing structural wood, steel or masonry columns. They can be used for most non-structural applications. We can match most custom specifications you may have or we can design an architecturally correct custom column with an unlimited combination of column styles, configurations, capitals, astragals and bases. HB pedestal columns and matching newel posts tie in seamlessly with most railing systems.