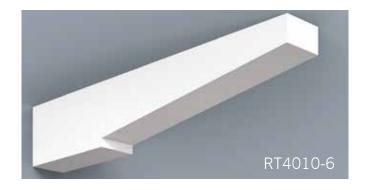

HB PVC Soffit Systems typically have 4 components - fascia, soffit panel, frieze board and rafter tails. These components can be used together as a system or individually. Our v-groove soffit panel and rafter tails create the appearance of a traditional timber framed roof with tongue and groove roof decking.

Scan QR Code to see more on our Soffit portfolio.

HB Brackets, though non-structural, stay true to the design & proportioning of traditional load bearing wood brackets. The versatility of cellular PVC and HB innovation in manufacturing processes enable us to achieve great flexibility in design and scale. Even our largest brackets are relatively light weight, resulting in easier installation.