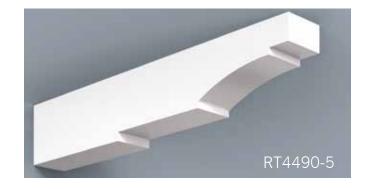

Scan QR Code to see more on our Soffit portfolio.

HB Brackets, though non-structural, stay true to the design & proportioning of traditional load bearing wood brackets. The versatility of cellular PVC and HB innovation in manufacturing processes enable us to achieve great flexibility in design and scale. Even our largest brackets are relatively light weight, resulting in easier installation.