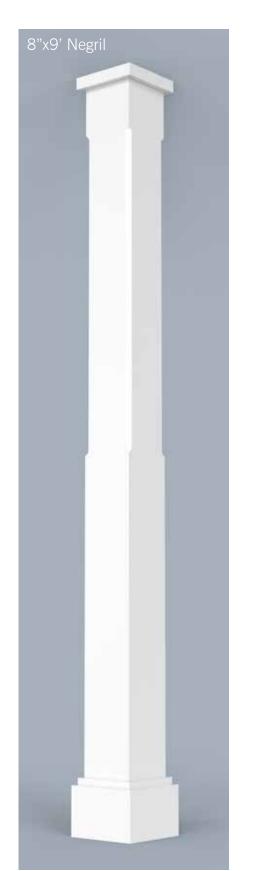

Scan the QR Code to see more on our Brackets Portfolio.

HB columns are available in a wide selection of sizes and styles accompanied by a variety of capitals, astragals and bases, ideal for wrapping existing structural wood, steel or masonry columns. They can be used for most non-structural applications. We can match most custom specifications you may have or we can design an architecturally correct custom column with an unlimited combination of column styles, configurations, capitals, astragals and bases. HB pedestal columns and matching newel posts tie in seamlessly with most railing systems.

Scan QR Code to view more on our Columns Portfolio.

CAP 1220-1.12-3.5

CAP 1220-1.5-4

CAP 1830-1.87-6.62

CBS 1001-1-4

CBS 1001-1.25-6

CBS 1400-1.25-6

CBS 1405-1-6