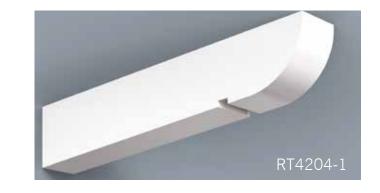

HB PVC Soffit Systems typically have 4 components - fascia, soffit panel, frieze board and rafter tails. These components can be used together as a system or individually. Our v-groove soffit panel and rafter tails create the appearance of a traditional timber framed roof with tongue and groove roof decking.