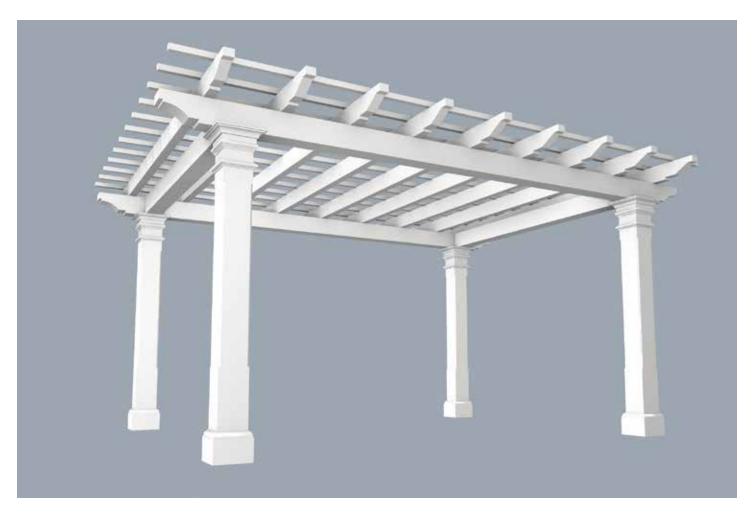

view more on our Louvers

Through history trellis' have evolved from a structure supporting vine stock to now as an entertaining area or place to get out of the sun.

Our trellis and pergola structures are also improved by adding brackets, louvers or grills between columns, and detail panels beside the columns. There are a vast number of beam and rafter sizes & profiles available.

Scan QR Code to view more on our Pergolas.

HB window and door trims are available in several different configurations:

- Casing
- Casing with extended sill
- Casing with extended sill and header

All window and door trims are factory made, resulting in superior quality to those who made in the field.