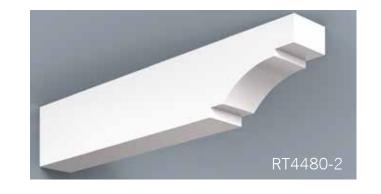

HB PVC Soffit Systems typically have 4 components - fascia, soffit panel, frieze board and rafter tails. These components can be used together as a system or individually. Our v-groove soffit panel and rafter tails create the appearance of a traditional timber framed roof with tongue and groove roof decking.

Scan QR Code to see more on our Soffit portfolio.

HB Brackets, though non-structural, stay true to the design & proportioning of traditional load bearing wood brackets. The versatility of cellular PVC and HB innovation in manufacturing processes enable us to achieve great flexibility in design and scale. Even our largest brackets are relatively light weight, resulting in easier installation.