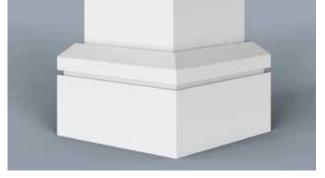

Scan the QR Code to see more on our Brackets Portfolio.

HB columns are available in a wide selection of sizes and styles accompanied by a variety of capitals, astragals and bases, ideal for wrapping existing structural wood, steel or masonry columns. They can be used for most non-structural applications. We can match most custom specifications you may have or we can design an architecturally correct custom column with an unlimited combination of column styles, configurations, capitals, astragals and bases. HB pedestal columns and matching newel posts tie in seamlessly with most railing systems.

Scan QR Code to view more on our Columns Portfolio.

CAP 1220-1.12-3.5

CAP 1220-1.5-4

CAP 1830-1.87-6.62

CBS 1001-1-4

CBS 1001-1.25-6

CBS 1400-1.25-6

CBS 1405-1-6