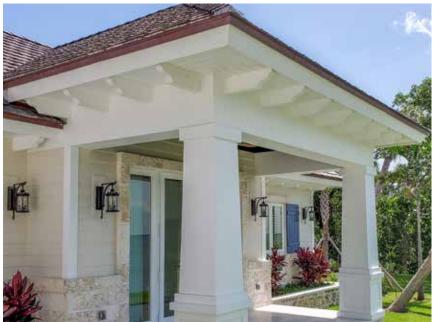

HB PVC Soffit Systems typically have 4 components - fascia, soffit panel, frieze board and rafter tails. These components can be used together as a system or individually. Our v-groove soffit panel and rafter tails create the appearance of a traditional timber framed roof with tongue and groove roof decking.

Scan QR Code to see more on our Soffit portfolio.

HB Brackets, though non-structural, stay true to the design & proportioning of traditional load bearing wood brackets. The versatility of cellular PVC and HB innovation in manufacturing processes enable us to achieve great flexibility in design and scale. Even our largest brackets are relatively light weight, resulting in easier installation.