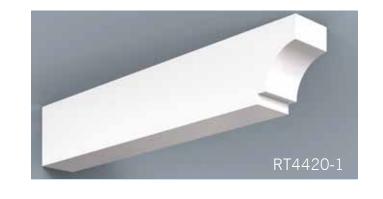

HB PVC Soffit Systems typically have 4 components - fascia, soffit panel, frieze board and rafter tails. These components can be used together as a system or individually. Our v-groove soffit panel and rafter tails create the appearance of a traditional timber framed roof with tongue and groove roof decking.

Scan QR Code to see more on our Soffit portfolio.

HB Brackets, though non-structural, stay true to the design & proportioning of traditional load bearing wood brackets. The versatility of cellular PVC and HB innovation in manufacturing processes enable us to achieve great flexibility in design and scale. Even our largest brackets are relatively light weight, resulting in easier installation.