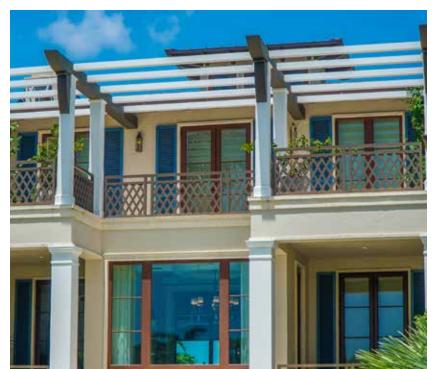

view more on our Louvers

Through history trellis' have evolved from a structure supporting vine stock to now as an entertaining area or place to get out of the sun.

Our trellis and pergola structures are also improved by adding brackets, louvers or grills between columns, and detail panels beside the columns. There are a vast number of beam and rafter sizes & profiles available.

Scan QR Code to view more on our Pergolas.

HB window and door trims are available in several different configurations:

- Casing
- Casing with extended sill
- Casing with extended sill and header

All window and door trims are factory made, resulting in superior quality to those who made in the field.