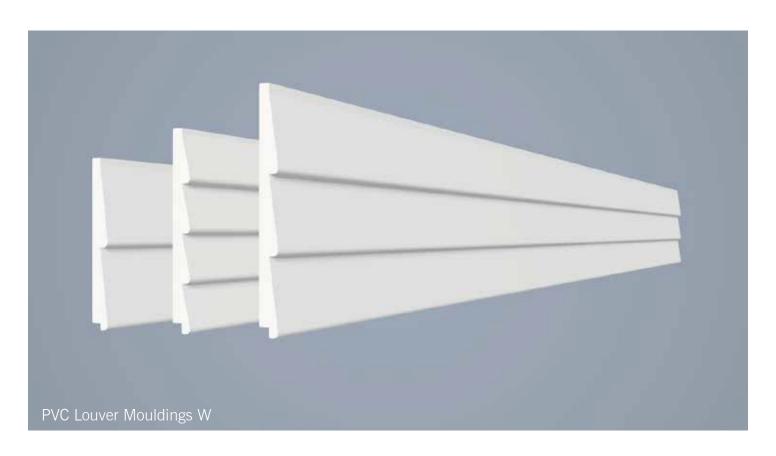

CBS 1220-1.25-6

CBS 1202-1.25-6

CBS 1802-1.37-6

CBS 1825-2.25-6

PVC Column Bases\_CBS Body 4

One of the most visible adaptations of the English colonial style in the tropical climate of the Carribean is the abundance of louvers. Whether it be in the louvered bahama and colonial shutters covering windows or louvered grilles running between columns at covered porches. The function is to provide shade while allowing breezes to circulate in these living areas.

HB Grilles and Louvered Panels come in a variety of styles with varied applications. Some run between columns at the beam functioning as sunscreens, while others may be used as louvered privacy walls at balconies. Regardless of the location, the overall result is a significant enhancement in the comfort and ambiance of outdoor spaces, effectively extending the living areas of the home. As with all HB products, beauty, low maintenance, and easy installation are designed in.

view more on our Louvers

Through history trellis' have evolved from a structure supporting vine stock to now as an entertaining area or place to get out of the sun.

Our trellis and pergola structures are also improved by adding brackets, louvers or grills between columns, and detail panels beside the columns. There are a vast number of beam and rafter sizes & profiles available.