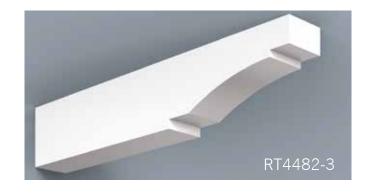

HB PVC Soffit Systems typically have 4 components - fascia, soffit panel, frieze board and rafter tails. These components can be used together as a system or individually. Our v-groove soffit panel and rafter tails create the appearance of a traditional timber framed roof with tongue and groove roof decking.

Scan QR Code to see more on our Soffit portfolio.

HB Brackets, though non-structural, stay true to the design & proportioning of traditional load bearing wood brackets. The versatility of cellular PVC and HB innovation in manufacturing processes enable us to achieve great flexibility in design and scale. Even our largest brackets are relatively light weight, resulting in easier installation.