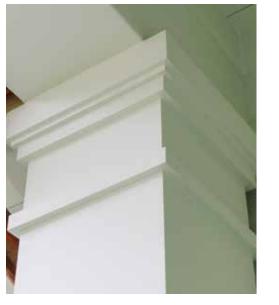

Scan the QR Code to see more on our Brackets Portfolio.

HB columns are available in a wide selection of sizes and styles accompanied by a variety of capitals, astragals and bases, ideal for wrapping existing structural wood, steel or masonry columns. They can be used for most non-structural applications. We can match most custom specifications you may have or we can design an architecturally correct custom column with an unlimited combination of column styles, configurations, capitals, astragals and bases. HB pedestal columns and matching newel posts tie in seamlessly with most railing systems.