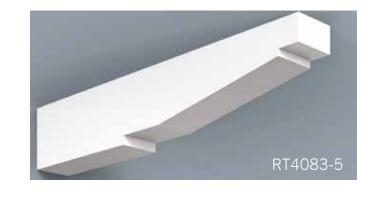

Scan QR Code to see more on our Soffit portfolio.

HB Brackets, though non-structural, stay true to the design & proportioning of traditional load bearing wood brackets. The versatility of cellular PVC and HB innovation in manufacturing processes enable us to achieve great flexibility in design and scale. Even our largest brackets are relatively light weight, resulting in easier installation.