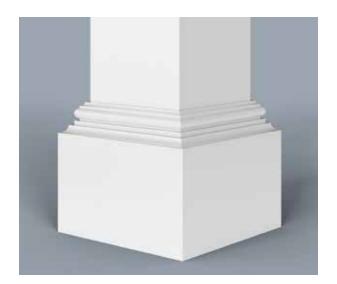

Scan the QR Code to see more on our Brackets Portfolio.

HB columns are available in a wide selection of sizes and styles accompanied by a variety of capitals, astragals and bases, ideal for wrapping existing structural wood, steel or masonry columns. They can be used for most non-structural applications. We can match most custom specifications you may have or we can design an architecturally correct custom column with an unlimited combination of column styles, configurations, capitals, astragals and bases. HB pedestal columns and matching newel posts tie in seamlessly with most railing systems.

Scan QR Code to view more on our Columns Portfolio.

CAP 1220-1.12-3.5

CAP 1220-1.5-4

CAP 1830-1.87-6.62

CBS 1001-1-4

CBS 1001-1.25-6

CBS 1400-1.25-6

CBS 1405-1-6