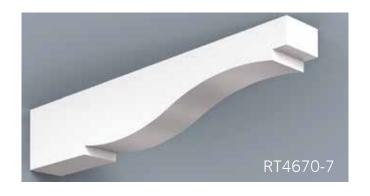

Scan QR Code to see more on our Soffit portfolio.

HB Brackets, though non-structural, stay true to the design & proportioning of traditional load bearing wood brackets. The versatility of cellular PVC and HB innovation in manufacturing processes enable us to achieve great flexibility in design and scale. Even our largest brackets are relatively light weight, resulting in easier installation.