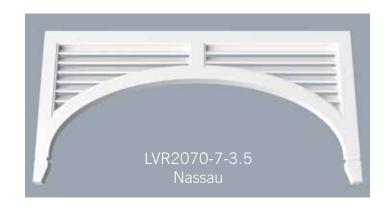

view more on our Louvers

Through history trellis' have evolved from a structure supporting vine stock to now as an entertaining area or place to get out of the sun.

Our trellis and pergola structures are also improved by adding brackets, louvers or grills between columns, and detail panels beside the columns. There are a vast number of beam and rafter sizes & profiles available.

Scan QR Code to view more on our Pergolas.

HB window and door trims are available in several different configurations:

- Casing
- Casing with extended sill
- Casing with extended sill and header

All window and door trims are factory made, resulting in superior quality to those who made in the field.