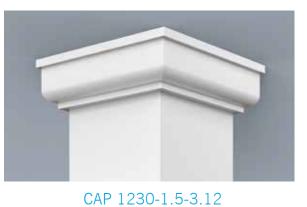

Scan the QR Code to see more on our Brackets Portfolio.

HB columns are available in a wide selection of sizes and styles accompanied by a variety of capitals, astragals and bases, ideal for wrapping existing structural wood, steel or masonry columns. They can be used for most non-structural applications. We can match most custom specifications you may have or we can design an architecturally correct custom column with an unlimited combination of column styles, configurations, capitals, astragals and bases. HB pedestal columns and matching newel posts tie in seamlessly with most railing systems.

Scan QR Code to view more on our Columns Portfolio.

CAP 1220-1.12-3.5

CAP 1220-1.5-4

CAP 1830-1.87-6.62

CBS 1001-1-4

CBS 1001-1.25-6

CBS 1400-1.25-6

CBS 1405-1-6