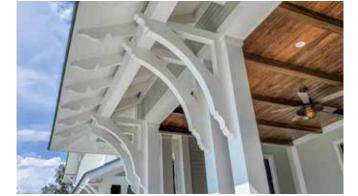

Scan QR Code to see more on our Soffit portfolio.

HB Brackets, though non-structural, stay true to the design & proportioning of traditional load bearing wood brackets. The versatility of cellular PVC and HB innovation in manufacturing processes enable us to achieve great flexibility in design and scale. Even our largest brackets are relatively light weight, resulting in easier installation.

Scan the QR Code to see more on our Brackets Portfolio.

HB columns are available in a wide selection of sizes and styles accompanied by a variety of capitals, astragals and bases, ideal for wrapping existing structural wood, steel or masonry columns. They can be used for most non-structural applications. We can match most custom specifications you may have or we can design an architecturally correct custom column with an unlimited combination of column styles, configurations, capitals, astragals and bases. HB pedestal columns and matching newel posts tie in seamlessly with most railing systems.