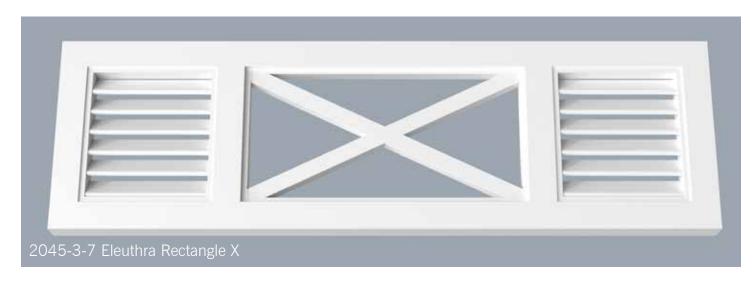

CBS 1220-1.25-6

CBS 1202-1.25-6

CBS 1802-1.37-6

CBS 1825-2.25-6

PVC Column Bases\_CBS Body 4

One of the most visible adaptations of the English colonial style in the tropical climate of the Carribean is the abundance of louvers. Whether it be in the louvered bahama and colonial shutters covering windows or louvered grilles running between columns at covered porches. The function is to provide shade while allowing breezes to circulate in these living areas.

HB Grilles and Louvered Panels come in a variety of styles with varied applications. Some run between columns at the beam functioning as sunscreens, while others may be used as louvered privacy walls at balconies. Regardless of the location, the overall result is a significant enhancement in the comfort and ambiance of outdoor spaces, effectively extending the living areas of the home. As with all HB products, beauty, low maintenance, and easy installation are designed in.

view more on our Louvers

Through history trellis' have evolved from a structure supporting vine stock to now as an entertaining area or place to get out of the sun.

Our trellis and pergola structures are also improved by adding brackets, louvers or grills between columns, and detail panels beside the columns. There are a vast number of beam and rafter sizes & profiles available.