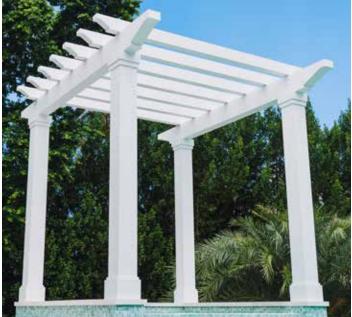

view more on our Louvers

Through history trellis' have evolved from a structure supporting vine stock to now as an entertaining area or place to get out of the sun.

Our trellis and pergola structures are also improved by adding brackets, louvers or grills between columns, and detail panels beside the columns. There are a vast number of beam and rafter sizes & profiles available.

Scan QR Code to view more on our Pergolas.

HB window and door trims are available in several different configurations:

- Casing
- Casing with extended sill
- Casing with extended sill and header

All window and door trims are factory made, resulting in superior quality to those who made in the field.