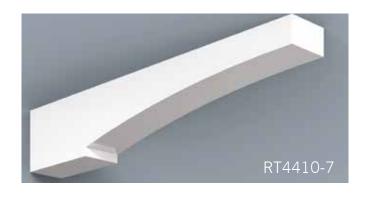

HB PVC Soffit Systems typically have 4 components - fascia, soffit panel, frieze board and rafter tails. These components can be used together as a system or individually. Our v-groove soffit panel and rafter tails create the appearance of a traditional timber framed roof with tongue and groove roof decking.

Scan QR Code to see more on our Soffit portfolio.

HB Brackets, though non-structural, stay true to the design & proportioning of traditional load bearing wood brackets. The versatility of cellular PVC and HB innovation in manufacturing processes enable us to achieve great flexibility in design and scale. Even our largest brackets are relatively light weight, resulting in easier installation.