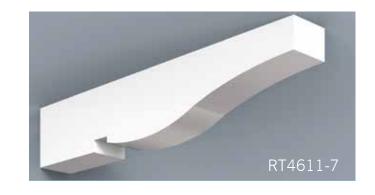

Scan QR Code to see more on our Soffit portfolio.

HB Brackets, though non-structural, stay true to the design & proportioning of traditional load bearing wood brackets. The versatility of cellular PVC and HB innovation in manufacturing processes enable us to achieve great flexibility in design and scale. Even our largest brackets are relatively light weight, resulting in easier installation.