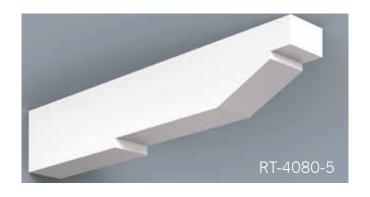

Scan QR Code to see more on our Soffit portfolio.

HB Brackets, though non-structural, stay true to the design & proportioning of traditional load bearing wood brackets. The versatility of cellular PVC and HB innovation in manufacturing processes enable us to achieve great flexibility in design and scale. Even our largest brackets are relatively light weight, resulting in easier installation.