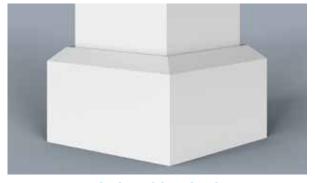

Scan the QR Code to see more on our Brackets Portfolio.

HB columns are available in a wide selection of sizes and styles accompanied by a variety of capitals, astragals and bases, ideal for wrapping existing structural wood, steel or masonry columns. They can be used for most non-structural applications. We can match most custom specifications you may have or we can design an architecturally correct custom column with an unlimited combination of column styles, configurations, capitals, astragals and bases. HB pedestal columns and matching newel posts tie in seamlessly with most railing systems.

Scan QR Code to view more on our Columns Portfolio.

CAP 1220-1.12-3.5

CAP 1220-1.5-4

CAP 1830-1.87-6.62

CBS 1001-1-4

CBS 1001-1.25-6

CBS 1400-1.25-6

CBS 1405-1-6