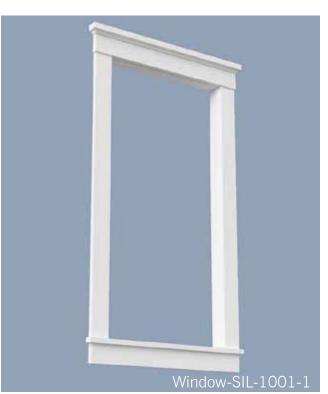

Scan QR Code to view more on our Pergolas.

HB window and door trims are available in several different configurations:

- Casing
- Casing with extended sill
- Casing with extended sill and header

All window and door trims are factory made, resulting in superior quality to those who made in the field.

They eliminate days of fabrication and reduce instillation times and can be used in both siding and stucco applications.