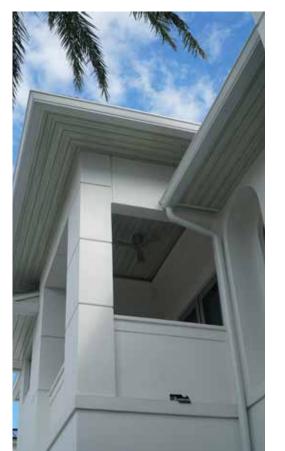

HB PVC Soffit Systems typically have 4 components - fascia, soffit panel, frieze board and rafter tails. These components can be used together as a system or individually. Our v-groove soffit panel and rafter tails create the appearance of a traditional timber framed roof with tongue and groove roof decking.

Scan QR Code to see more on our Soffit portfolio.

HB Brackets, though non-structural, stay true to the design & proportioning of traditional load bearing wood brackets. The versatility of cellular PVC and HB innovation in manufacturing processes enable us to achieve great flexibility in design and scale. Even our largest brackets are relatively light weight, resulting in easier installation.