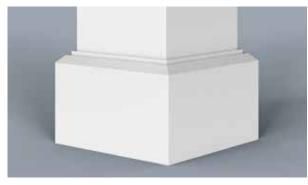

Scan the QR Code to see more on our Brackets Portfolio.

HB columns are available in a wide selection of sizes and styles accompanied by a variety of capitals, astragals and bases, ideal for wrapping existing structural wood, steel or masonry columns. They can be used for most non-structural applications. We can match most custom specifications you may have or we can design an architecturally correct custom column with an unlimited combination of column styles, configurations, capitals, astragals and bases. HB pedestal columns and matching newel posts tie in seamlessly with most railing systems.

Scan QR Code to view more on our Columns Portfolio.

CAP 1220-1.12-3.5

CAP 1220-1.5-4

CAP 1830-1.87-6.62

CBS 1001-1-4

CBS 1001-1.25-6

CBS 1400-1.25-6

CBS 1405-1-6