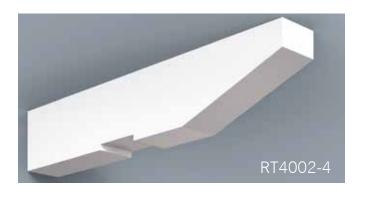

HB PVC Soffit Systems typically have 4 components - fascia, soffit panel, frieze board and rafter tails. These components can be used together as a system or individually. Our v-groove soffit panel and rafter tails create the appearance of a traditional timber framed roof with tongue and groove roof decking.

Scan QR Code to see more on our Soffit portfolio.

HB Brackets, though non-structural, stay true to the design & proportioning of traditional load bearing wood brackets. The versatility of cellular PVC and HB innovation in manufacturing processes enable us to achieve great flexibility in design and scale. Even our largest brackets are relatively light weight, resulting in easier installation.