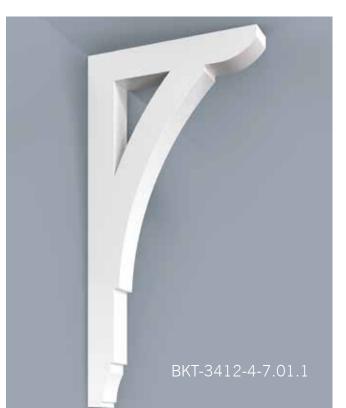

Scan QR Code to see more on our Soffit portfolio.

HB Brackets, though non-structural, stay true to the design & proportioning of traditional load bearing wood brackets. The versatility of cellular PVC and HB innovation in manufacturing processes enable us to achieve great flexibility in design and scale. Even our largest brackets are relatively light weight, resulting in easier installation.

Scan the QR Code to see more on our Brackets Portfolio.

HB columns are available in a wide selection of sizes and styles accompanied by a variety of capitals, astragals and bases, ideal for wrapping existing structural wood, steel or masonry columns. They can be used for most non-structural applications. We can match most custom specifications you may have or we can design an architecturally correct custom column with an unlimited combination of column styles, configurations, capitals, astragals and bases. HB pedestal columns and matching newel posts tie in seamlessly with most railing systems.