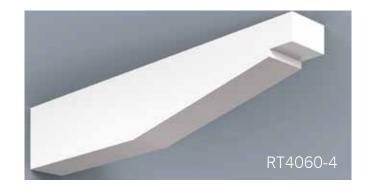

HB PVC Soffit Systems typically have 4 components - fascia, soffit panel, frieze board and rafter tails. These components can be used together as a system or individually. Our v-groove soffit panel and rafter tails create the appearance of a traditional timber framed roof with tongue and groove roof decking.

Scan QR Code to see more on our Soffit portfolio.

HB Brackets, though non-structural, stay true to the design & proportioning of traditional load bearing wood brackets. The versatility of cellular PVC and HB innovation in manufacturing processes enable us to achieve great flexibility in design and scale. Even our largest brackets are relatively light weight, resulting in easier installation.