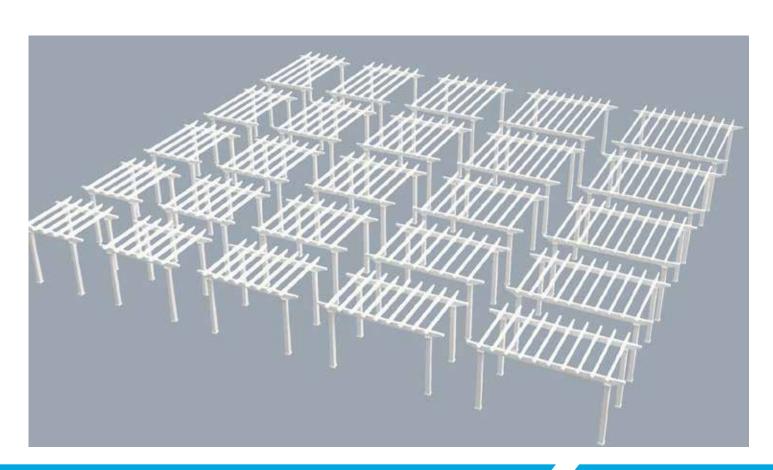

view more on our Louvers

Through history trellis' have evolved from a structure supporting vine stock to now as an entertaining area or place to get out of the sun.

Our trellis and pergola structures are also improved by adding brackets, louvers or grills between columns, and detail panels beside the columns. There are a vast number of beam and rafter sizes & profiles available.

Scan QR Code to view more on our Pergolas.

HB window and door trims are available in several different configurations:

- Casing
- Casing with extended sill
- Casing with extended sill and header

All window and door trims are factory made, resulting in superior quality to those who made in the field.