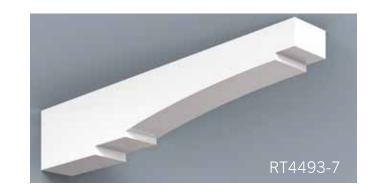

Scan QR Code to see more on our Soffit portfolio.

HB Brackets, though non-structural, stay true to the design & proportioning of traditional load bearing wood brackets. The versatility of cellular PVC and HB innovation in manufacturing processes enable us to achieve great flexibility in design and scale. Even our largest brackets are relatively light weight, resulting in easier installation.