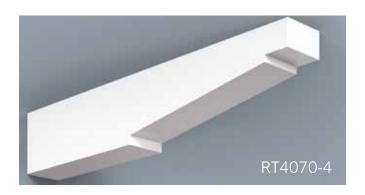

HB PVC Soffit Systems typically have 4 components - fascia, soffit panel, frieze board and rafter tails. These components can be used together as a system or individually. Our v-groove soffit panel and rafter tails create the appearance of a traditional timber framed roof with tongue and groove roof decking.

Scan QR Code to see more on our Soffit portfolio.

HB Brackets, though non-structural, stay true to the design & proportioning of traditional load bearing wood brackets. The versatility of cellular PVC and HB innovation in manufacturing processes enable us to achieve great flexibility in design and scale. Even our largest brackets are relatively light weight, resulting in easier installation.