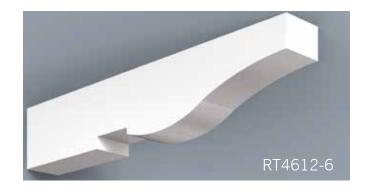

Scan QR Code to see more on our Soffit portfolio.

HB Brackets, though non-structural, stay true to the design & proportioning of traditional load bearing wood brackets. The versatility of cellular PVC and HB innovation in manufacturing processes enable us to achieve great flexibility in design and scale. Even our largest brackets are relatively light weight, resulting in easier installation.