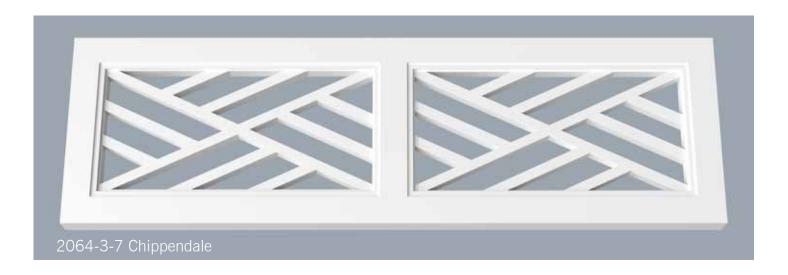

CBS 1220-1.25-6

CBS 1202-1.25-6

CBS 1802-1.37-6

CBS 1825-2.25-6

PVC Column Bases\_CBS Body 4

One of the most visible adaptations of the English colonial style in the tropical climate of the Carribean is the abundance of louvers. Whether it be in the louvered bahama and colonial shutters covering windows or louvered grilles running between columns at covered porches. The function is to provide shade while allowing breezes to circulate in these living areas.

HB Grilles and Louvered Panels come in a variety of styles with varied applications. Some run between columns at the beam functioning as sunscreens, while others may be used as louvered privacy walls at balconies. Regardless of the location, the overall result is a significant enhancement in the comfort and ambiance of outdoor spaces, effectively extending the living areas of the home. As with all HB products, beauty, low maintenance, and easy installation are designed in.

view more on our Louvers

Through history trellis' have evolved from a structure supporting vine stock to now as an entertaining area or place to get out of the sun.

Our trellis and pergola structures are also improved by adding brackets, louvers or grills between columns, and detail panels beside the columns. There are a vast number of beam and rafter sizes & profiles available.