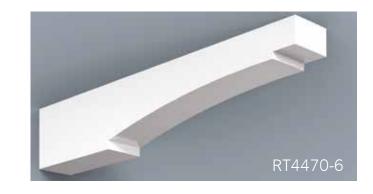

HB PVC Soffit Systems typically have 4 components - fascia, soffit panel, frieze board and rafter tails. These components can be used together as a system or individually. Our v-groove soffit panel and rafter tails create the appearance of a traditional timber framed roof with tongue and groove roof decking.

Scan QR Code to see more on our Soffit portfolio.

HB Brackets, though non-structural, stay true to the design & proportioning of traditional load bearing wood brackets. The versatility of cellular PVC and HB innovation in manufacturing processes enable us to achieve great flexibility in design and scale. Even our largest brackets are relatively light weight, resulting in easier installation.