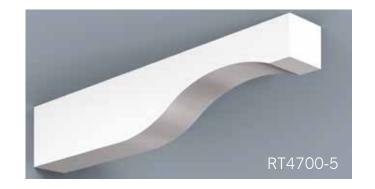

Scan QR Code to see more on our Soffit portfolio.

HB Brackets, though non-structural, stay true to the design & proportioning of traditional load bearing wood brackets. The versatility of cellular PVC and HB innovation in manufacturing processes enable us to achieve great flexibility in design and scale. Even our largest brackets are relatively light weight, resulting in easier installation.