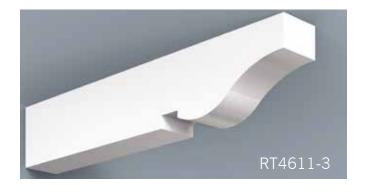

Scan QR Code to see more on our Soffit portfolio.

HB Brackets, though non-structural, stay true to the design & proportioning of traditional load bearing wood brackets. The versatility of cellular PVC and HB innovation in manufacturing processes enable us to achieve great flexibility in design and scale. Even our largest brackets are relatively light weight, resulting in easier installation.