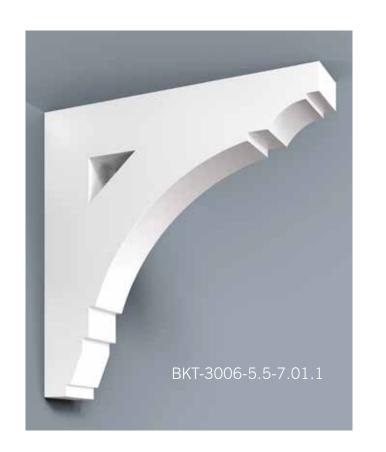

Scan QR Code to see more on our Soffit portfolio.

HB Brackets, though non-structural, stay true to the design & proportioning of traditional load bearing wood brackets. The versatility of cellular PVC and HB innovation in manufacturing processes enable us to achieve great flexibility in design and scale. Even our largest brackets are relatively light weight, resulting in easier installation.

Scan the QR Code to see more on our Brackets Portfolio.

HB columns are available in a wide selection of sizes and styles accompanied by a variety of capitals, astragals and bases, ideal for wrapping existing structural wood, steel or masonry columns. They can be used for most non-structural applications. We can match most custom specifications you may have or we can design an architecturally correct custom column with an unlimited combination of column styles, configurations, capitals, astragals and bases. HB pedestal columns and matching newel posts tie in seamlessly with most railing systems.