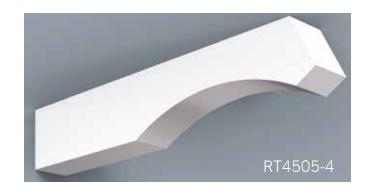

Scan QR Code to see more on our Soffit portfolio.

HB Brackets, though non-structural, stay true to the design & proportioning of traditional load bearing wood brackets. The versatility of cellular PVC and HB innovation in manufacturing processes enable us to achieve great flexibility in design and scale. Even our largest brackets are relatively light weight, resulting in easier installation.