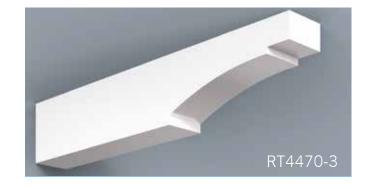

HB PVC Soffit Systems typically have 4 components - fascia, soffit panel, frieze board and rafter tails. These components can be used together as a system or individually. Our v-groove soffit panel and rafter tails create the appearance of a traditional timber framed roof with tongue and groove roof decking.

Scan QR Code to see more on our Soffit portfolio.

HB Brackets, though non-structural, stay true to the design & proportioning of traditional load bearing wood brackets. The versatility of cellular PVC and HB innovation in manufacturing processes enable us to achieve great flexibility in design and scale. Even our largest brackets are relatively light weight, resulting in easier installation.