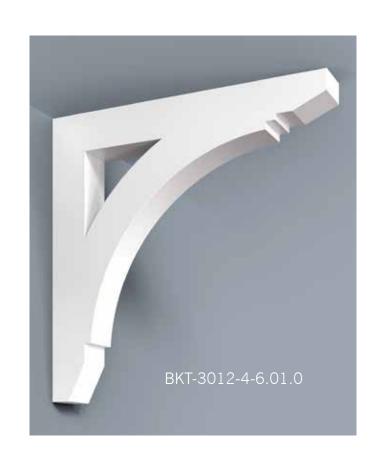

Scan QR Code to see more on our Soffit portfolio.

HB Brackets, though non-structural, stay true to the design & proportioning of traditional load bearing wood brackets. The versatility of cellular PVC and HB innovation in manufacturing processes enable us to achieve great flexibility in design and scale. Even our largest brackets are relatively light weight, resulting in easier installation.

Scan the QR Code to see more on our Brackets Portfolio.

HB columns are available in a wide selection of sizes and styles accompanied by a variety of capitals, astragals and bases, ideal for wrapping existing structural wood, steel or masonry columns. They can be used for most non-structural applications. We can match most custom specifications you may have or we can design an architecturally correct custom column with an unlimited combination of column styles, configurations, capitals, astragals and bases. HB pedestal columns and matching newel posts tie in seamlessly with most railing systems.