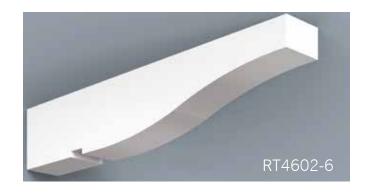

Scan QR Code to see more on our Soffit portfolio.

HB Brackets, though non-structural, stay true to the design & proportioning of traditional load bearing wood brackets. The versatility of cellular PVC and HB innovation in manufacturing processes enable us to achieve great flexibility in design and scale. Even our largest brackets are relatively light weight, resulting in easier installation.