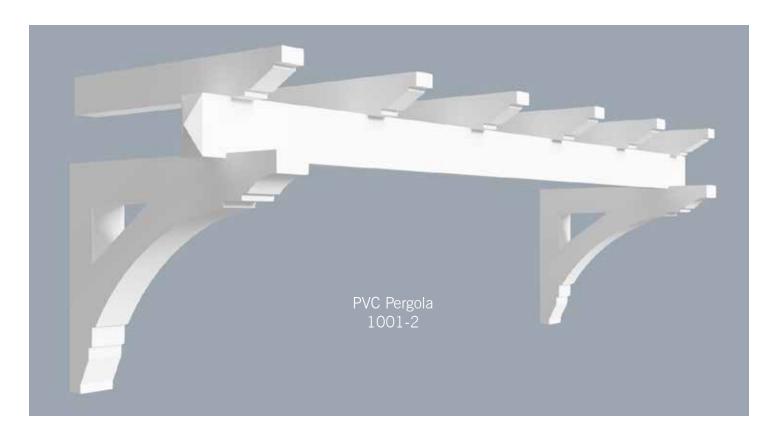

view more on our Louvers

Through history trellis' have evolved from a structure supporting vine stock to now as an entertaining area or place to get out of the sun.

Our trellis and pergola structures are also improved by adding brackets, louvers or grills between columns, and detail panels beside the columns. There are a vast number of beam and rafter sizes & profiles available.

Scan QR Code to view more on our Pergolas.

HB window and door trims are available in several different configurations:

- Casing
- Casing with extended sill
- Casing with extended sill and header

All window and door trims are factory made, resulting in superior quality to those who made in the field.