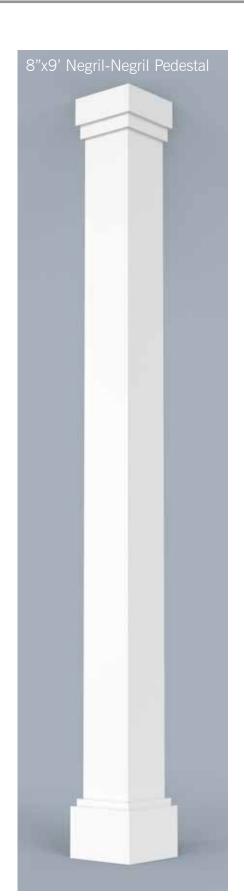

Scan the QR Code to see more on our Brackets Portfolio.

HB columns are available in a wide selection of sizes and styles accompanied by a variety of capitals, astragals and bases, ideal for wrapping existing structural wood, steel or masonry columns. They can be used for most non-structural applications. We can match most custom specifications you may have or we can design an architecturally correct custom column with an unlimited combination of column styles, configurations, capitals, astragals and bases. HB pedestal columns and matching newel posts tie in seamlessly with most railing systems.

Scan QR Code to view more on our Columns Portfolio.

CAP 1220-1.12-3.5

CAP 1220-1.5-4

CAP 1830-1.87-6.62

CBS 1001-1-4

CBS 1001-1.25-6

CBS 1400-1.25-6

CBS 1405-1-6