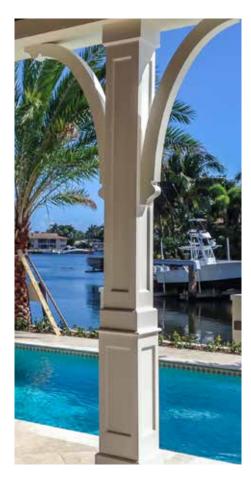

view more on our Louvers

Through history trellis' have evolved from a structure supporting vine stock to now as an entertaining area or place to get out of the sun.

Our trellis and pergola structures are also improved by adding brackets, louvers or grills between columns, and detail panels beside the columns. There are a vast number of beam and rafter sizes & profiles available.

Scan QR Code to view more on our Pergolas.

HB window and door trims are available in several different configurations:

- Casing
- Casing with extended sill
- Casing with extended sill and header

All window and door trims are factory made, resulting in superior quality to those who made in the field.