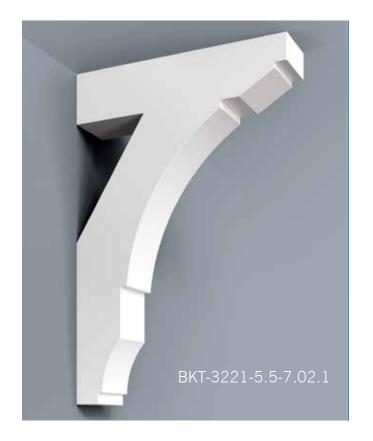

Scan QR Code to see more on our Soffit portfolio.

HB Brackets, though non-structural, stay true to the design & proportioning of traditional load bearing wood brackets. The versatility of cellular PVC and HB innovation in manufacturing processes enable us to achieve great flexibility in design and scale. Even our largest brackets are relatively light weight, resulting in easier installation.

Scan the QR Code to see more on our Brackets Portfolio.

HB columns are available in a wide selection of sizes and styles accompanied by a variety of capitals, astragals and bases, ideal for wrapping existing structural wood, steel or masonry columns. They can be used for most non-structural applications. We can match most custom specifications you may have or we can design an architecturally correct custom column with an unlimited combination of column styles, configurations, capitals, astragals and bases. HB pedestal columns and matching newel posts tie in seamlessly with most railing systems.