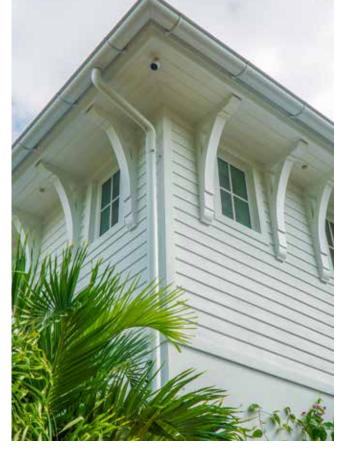

Scan QR Code to see more on our Soffit portfolio.

HB Brackets, though non-structural, stay true to the design & proportioning of traditional load bearing wood brackets. The versatility of cellular PVC and HB innovation in manufacturing processes enable us to achieve great flexibility in design and scale. Even our largest brackets are relatively light weight, resulting in easier installation.