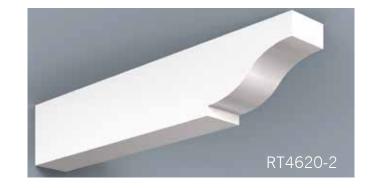

Scan QR Code to see more on our Soffit portfolio.

HB Brackets, though non-structural, stay true to the design & proportioning of traditional load bearing wood brackets. The versatility of cellular PVC and HB innovation in manufacturing processes enable us to achieve great flexibility in design and scale. Even our largest brackets are relatively light weight, resulting in easier installation.