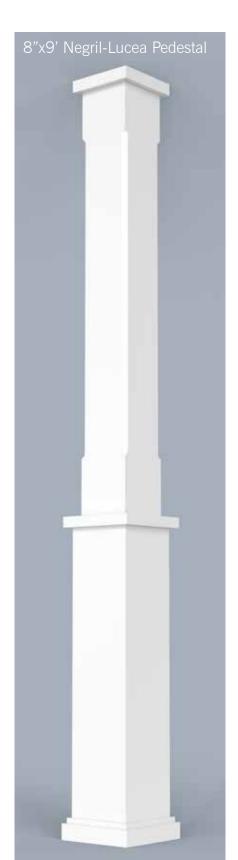

Scan the QR Code to see more on our Brackets Portfolio.

HB columns are available in a wide selection of sizes and styles accompanied by a variety of capitals, astragals and bases, ideal for wrapping existing structural wood, steel or masonry columns. They can be used for most non-structural applications. We can match most custom specifications you may have or we can design an architecturally correct custom column with an unlimited combination of column styles, configurations, capitals, astragals and bases. HB pedestal columns and matching newel posts tie in seamlessly with most railing systems.

Scan QR Code to view more on our Columns Portfolio.

CAP 1220-1.12-3.5

CAP 1220-1.5-4

CAP 1830-1.87-6.62

CBS 1001-1-4

CBS 1001-1.25-6

CBS 1400-1.25-6

CBS 1405-1-6