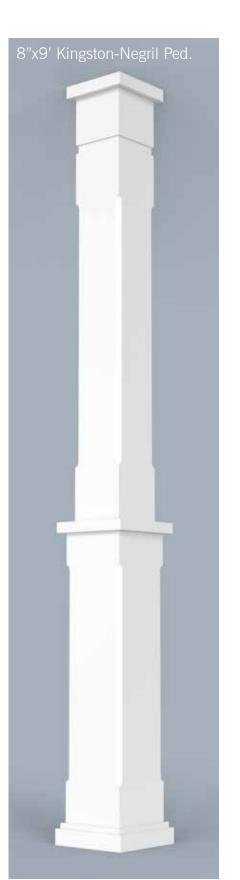

Scan the QR Code to see more on our Brackets Portfolio.

HB columns are available in a wide selection of sizes and styles accompanied by a variety of capitals, astragals and bases, ideal for wrapping existing structural wood, steel or masonry columns. They can be used for most non-structural applications. We can match most custom specifications you may have or we can design an architecturally correct custom column with an unlimited combination of column styles, configurations, capitals, astragals and bases. HB pedestal columns and matching newel posts tie in seamlessly with most railing systems.

Scan QR Code to view more on our Columns Portfolio.

CAP 1220-1.12-3.5

CAP 1220-1.5-4

CAP 1830-1.87-6.62

CBS 1001-1-4

CBS 1001-1.25-6

CBS 1400-1.25-6

CBS 1405-1-6