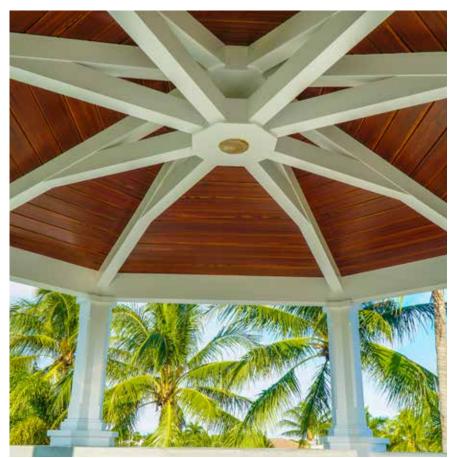

HB PVC Soffit Systems typically have 4 components - fascia, soffit panel, frieze board and rafter tails. These components can be used together as a system or individually. Our v-groove soffit panel and rafter tails create the appearance of a traditional timber framed roof with tongue and groove roof decking.

Scan QR Code to see more on our Soffit portfolio.

HB Brackets, though non-structural, stay true to the design & proportioning of traditional load bearing wood brackets. The versatility of cellular PVC and HB innovation in manufacturing processes enable us to achieve great flexibility in design and scale. Even our largest brackets are relatively light weight, resulting in easier installation.