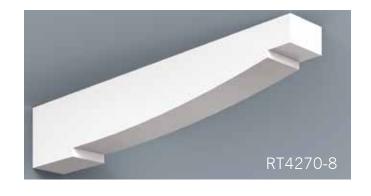

Scan QR Code to see more on our Soffit portfolio.

HB Brackets, though non-structural, stay true to the design & proportioning of traditional load bearing wood brackets. The versatility of cellular PVC and HB innovation in manufacturing processes enable us to achieve great flexibility in design and scale. Even our largest brackets are relatively light weight, resulting in easier installation.