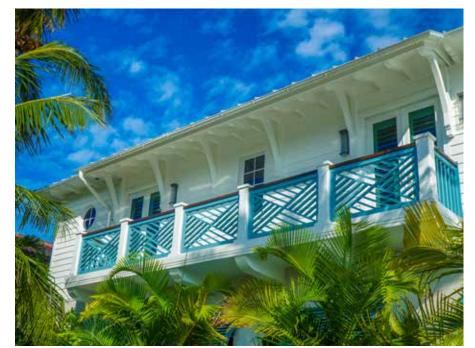

CBS 1220-1.25-6

CBS 1202-1.25-6

CBS 1802-1.37-6

CBS 1825-2.25-6

PVC Column Bases\_CBS Body 4

One of the most visible adaptations of the English colonial style in the tropical climate of the Carribean is the abundance of louvers. Whether it be in the louvered bahama and colonial shutters covering windows or louvered grilles running between columns at covered porches. The function is to provide shade while allowing breezes to circulate in these living areas.

HB Grilles and Louvered Panels come in a variety of styles with varied applications. Some run between columns at the beam functioning as sunscreens, while others may be used as louvered privacy walls at balconies. Regardless of the location, the overall result is a significant enhancement in the comfort and ambiance of outdoor spaces, effectively extending the living areas of the home. As with all HB products, beauty, low maintenance, and easy installation are designed in.

view more on our Louvers

Through history trellis' have evolved from a structure supporting vine stock to now as an entertaining area or place to get out of the sun.

Our trellis and pergola structures are also improved by adding brackets, louvers or grills between columns, and detail panels beside the columns. There are a vast number of beam and rafter sizes & profiles available.