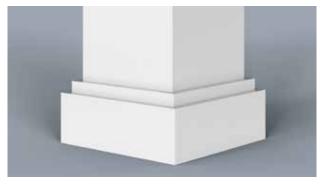

Scan the QR Code to see more on our Brackets Portfolio.

HB columns are available in a wide selection of sizes and styles accompanied by a variety of capitals, astragals and bases, ideal for wrapping existing structural wood, steel or masonry columns. They can be used for most non-structural applications. We can match most custom specifications you may have or we can design an architecturally correct custom column with an unlimited combination of column styles, configurations, capitals, astragals and bases. HB pedestal columns and matching newel posts tie in seamlessly with most railing systems.

CBS 1220-1.25-6

CBS 1202-1.25-6

CBS 1802-1.37-6

CBS 1825-2.25-6

PVC Column Bases\_CBS Body 4

One of the most visible adaptations of the English colonial style in the tropical climate of the Carribean is the abundance of louvers. Whether it be in the louvered bahama and colonial shutters covering windows or louvered grilles running between columns at covered porches. The function is to provide shade while allowing breezes to circulate in these living areas.