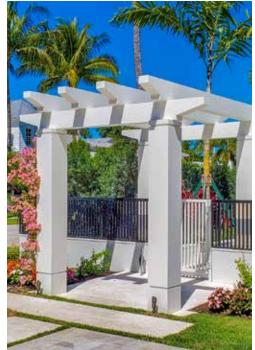

view more on our Louvers

Through history trellis' have evolved from a structure supporting vine stock to now as an entertaining area or place to get out of the sun.

Our trellis and pergola structures are also improved by adding brackets, louvers or grills between columns, and detail panels beside the columns. There are a vast number of beam and rafter sizes & profiles available.

Scan QR Code to view more on our Pergolas.

HB window and door trims are available in several different configurations:

- Casing
- Casing with extended sill
- Casing with extended sill and header

All window and door trims are factory made, resulting in superior quality to those who made in the field.