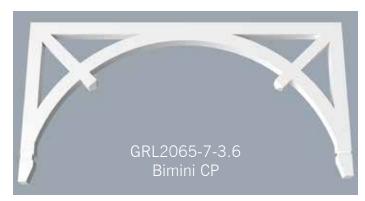

CBS 1220-1.25-6

CBS 1202-1.25-6

CBS 1802-1.37-6

CBS 1825-2.25-6

PVC Column Bases\_CBS Body 4

One of the most visible adaptations of the English colonial style in the tropical climate of the Carribean is the abundance of louvers. Whether it be in the louvered bahama and colonial shutters covering windows or louvered grilles running between columns at covered porches. The function is to provide shade while allowing breezes to circulate in these living areas.

HB Grilles and Louvered Panels come in a variety of styles with varied applications. Some run between columns at the beam functioning as sunscreens, while others may be used as louvered privacy walls at balconies. Regardless of the location, the overall result is a significant enhancement in the comfort and ambiance of outdoor spaces, effectively extending the living areas of the home. As with all HB products, beauty, low maintenance, and easy installation are designed in.

view more on our Louvers

Through history trellis' have evolved from a structure supporting vine stock to now as an entertaining area or place to get out of the sun.

Our trellis and pergola structures are also improved by adding brackets, louvers or grills between columns, and detail panels beside the columns. There are a vast number of beam and rafter sizes & profiles available.