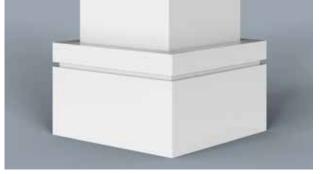

Scan the QR Code to see more on our Brackets Portfolio.

HB columns are available in a wide selection of sizes and styles accompanied by a variety of capitals, astragals and bases, ideal for wrapping existing structural wood, steel or masonry columns. They can be used for most non-structural applications. We can match most custom specifications you may have or we can design an architecturally correct custom column with an unlimited combination of column styles, configurations, capitals, astragals and bases. HB pedestal columns and matching newel posts tie in seamlessly with most railing systems.

Scan QR Code to view more on our Columns Portfolio.

CAP 1220-1.12-3.5

CAP 1220-1.5-4

CAP 1830-1.87-6.62

CBS 1001-1-4

CBS 1001-1.25-6

CBS 1400-1.25-6

CBS 1405-1-6