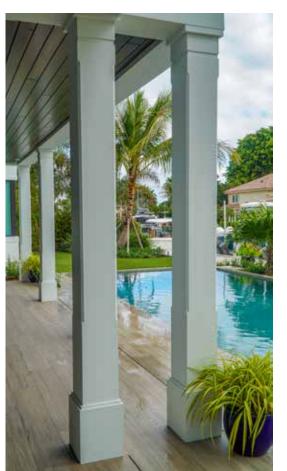

Scan the QR Code to see more on our Brackets Portfolio.

HB columns are available in a wide selection of sizes and styles accompanied by a variety of capitals, astragals and bases, ideal for wrapping existing structural wood, steel or masonry columns. They can be used for most non-structural applications. We can match most custom specifications you may have or we can design an architecturally correct custom column with an unlimited combination of column styles, configurations, capitals, astragals and bases. HB pedestal columns and matching newel posts tie in seamlessly with most railing systems.

Scan QR Code to view more on our Columns Portfolio.

CAP 1220-1.12-3.5

CAP 1220-1.5-4

CAP 1830-1.87-6.62

CBS 1001-1-4

CBS 1001-1.25-6

CBS 1400-1.25-6

CBS 1405-1-6