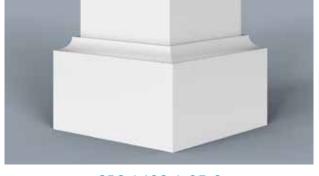

Scan the QR Code to see more on our Brackets Portfolio.

HB columns are available in a wide selection of sizes and styles accompanied by a variety of capitals, astragals and bases, ideal for wrapping existing structural wood, steel or masonry columns. They can be used for most non-structural applications. We can match most custom specifications you may have or we can design an architecturally correct custom column with an unlimited combination of column styles, configurations, capitals, astragals and bases. HB pedestal columns and matching newel posts tie in seamlessly with most railing systems.

CBS 1220-1.25-6

CBS 1202-1.25-6

CBS 1802-1.37-6

CBS 1825-2.25-6

PVC Column Bases\_CBS Body 4

One of the most visible adaptations of the English colonial style in the tropical climate of the Carribean is the abundance of louvers. Whether it be in the louvered bahama and colonial shutters covering windows or louvered grilles running between columns at covered porches. The function is to provide shade while allowing breezes to circulate in these living areas.