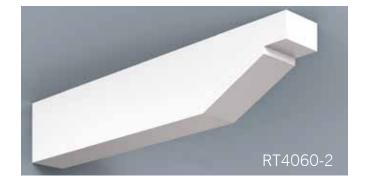

HB PVC Soffit Systems typically have 4 components - fascia, soffit panel, frieze board and rafter tails. These components can be used together as a system or individually. Our v-groove soffit panel and rafter tails create the appearance of a traditional timber framed roof with tongue and groove roof decking.

Scan QR Code to see more on our Soffit portfolio.

HB Brackets, though non-structural, stay true to the design & proportioning of traditional load bearing wood brackets. The versatility of cellular PVC and HB innovation in manufacturing processes enable us to achieve great flexibility in design and scale. Even our largest brackets are relatively light weight, resulting in easier installation.