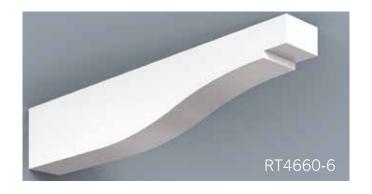

Scan QR Code to see more on our Soffit portfolio.

HB Brackets, though non-structural, stay true to the design & proportioning of traditional load bearing wood brackets. The versatility of cellular PVC and HB innovation in manufacturing processes enable us to achieve great flexibility in design and scale. Even our largest brackets are relatively light weight, resulting in easier installation.