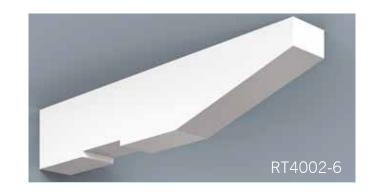

HB PVC Soffit Systems typically have 4 components - fascia, soffit panel, frieze board and rafter tails. These components can be used together as a system or individually. Our v-groove soffit panel and rafter tails create the appearance of a traditional timber framed roof with tongue and groove roof decking.

Scan QR Code to see more on our Soffit portfolio.

HB Brackets, though non-structural, stay true to the design & proportioning of traditional load bearing wood brackets. The versatility of cellular PVC and HB innovation in manufacturing processes enable us to achieve great flexibility in design and scale. Even our largest brackets are relatively light weight, resulting in easier installation.