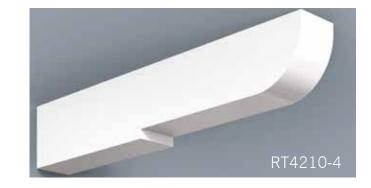

HB PVC Soffit Systems typically have 4 components - fascia, soffit panel, frieze board and rafter tails. These components can be used together as a system or individually. Our v-groove soffit panel and rafter tails create the appearance of a traditional timber framed roof with tongue and groove roof decking.

Scan QR Code to see more on our Soffit portfolio.

HB Brackets, though non-structural, stay true to the design & proportioning of traditional load bearing wood brackets. The versatility of cellular PVC and HB innovation in manufacturing processes enable us to achieve great flexibility in design and scale. Even our largest brackets are relatively light weight, resulting in easier installation.