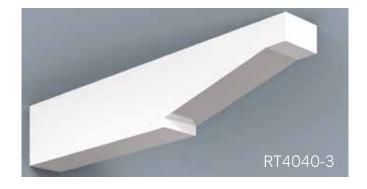

HB PVC Soffit Systems typically have 4 components - fascia, soffit panel, frieze board and rafter tails. These components can be used together as a system or individually. Our v-groove soffit panel and rafter tails create the appearance of a traditional timber framed roof with tongue and groove roof decking.

Scan QR Code to see more on our Soffit portfolio.

HB Brackets, though non-structural, stay true to the design & proportioning of traditional load bearing wood brackets. The versatility of cellular PVC and HB innovation in manufacturing processes enable us to achieve great flexibility in design and scale. Even our largest brackets are relatively light weight, resulting in easier installation.