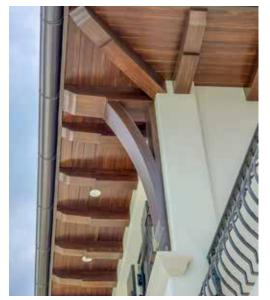

HB PVC Soffit Systems typically have 4 components - fascia, soffit panel, frieze board and rafter tails. These components can be used together as a system or individually. Our v-groove soffit panel and rafter tails create the appearance of a traditional timber framed roof with tongue and groove roof decking.

Scan QR Code to see more on our Soffit portfolio.

HB Brackets, though non-structural, stay true to the design & proportioning of traditional load bearing wood brackets. The versatility of cellular PVC and HB innovation in manufacturing processes enable us to achieve great flexibility in design and scale. Even our largest brackets are relatively light weight, resulting in easier installation.