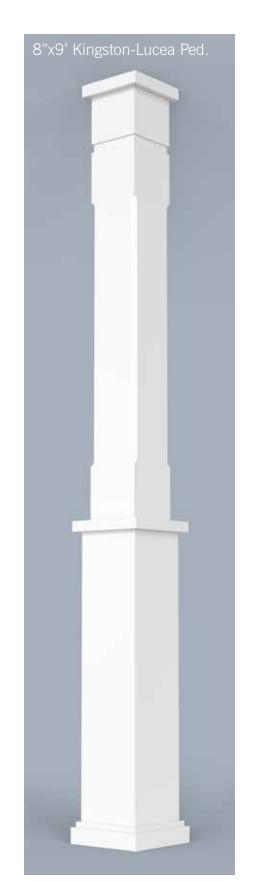

Scan the QR Code to see more on our Brackets Portfolio.

HB columns are available in a wide selection of sizes and styles accompanied by a variety of capitals, astragals and bases, ideal for wrapping existing structural wood, steel or masonry columns. They can be used for most non-structural applications. We can match most custom specifications you may have or we can design an architecturally correct custom column with an unlimited combination of column styles, configurations, capitals, astragals and bases. HB pedestal columns and matching newel posts tie in seamlessly with most railing systems.

Scan QR Code to view more on our Columns Portfolio.

CAP 1220-1.12-3.5

CAP 1220-1.5-4

CAP 1830-1.87-6.62

CBS 1001-1-4

CBS 1001-1.25-6

CBS 1400-1.25-6

CBS 1405-1-6