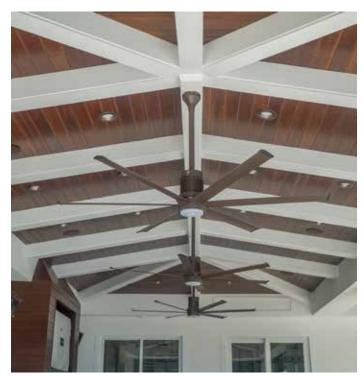

HB PVC Soffit Systems typically have 4 components - fascia, soffit panel, frieze board and rafter tails. These components can be used together as a system or individually. Our v-groove soffit panel and rafter tails create the appearance of a traditional timber framed roof with tongue and groove roof decking.

Scan QR Code to see more on our Soffit portfolio.

HB Brackets, though non-structural, stay true to the design & proportioning of traditional load bearing wood brackets. The versatility of cellular PVC and HB innovation in manufacturing processes enable us to achieve great flexibility in design and scale. Even our largest brackets are relatively light weight, resulting in easier installation.