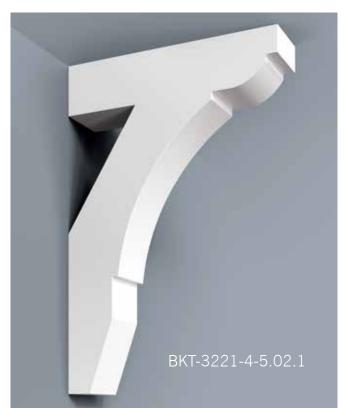

Scan QR Code to see more on our Soffit portfolio.

HB Brackets, though non-structural, stay true to the design & proportioning of traditional load bearing wood brackets. The versatility of cellular PVC and HB innovation in manufacturing processes enable us to achieve great flexibility in design and scale. Even our largest brackets are relatively light weight, resulting in easier installation.

Scan the QR Code to see more on our Brackets Portfolio.

HB columns are available in a wide selection of sizes and styles accompanied by a variety of capitals, astragals and bases, ideal for wrapping existing structural wood, steel or masonry columns. They can be used for most non-structural applications. We can match most custom specifications you may have or we can design an architecturally correct custom column with an unlimited combination of column styles, configurations, capitals, astragals and bases. HB pedestal columns and matching newel posts tie in seamlessly with most railing systems.