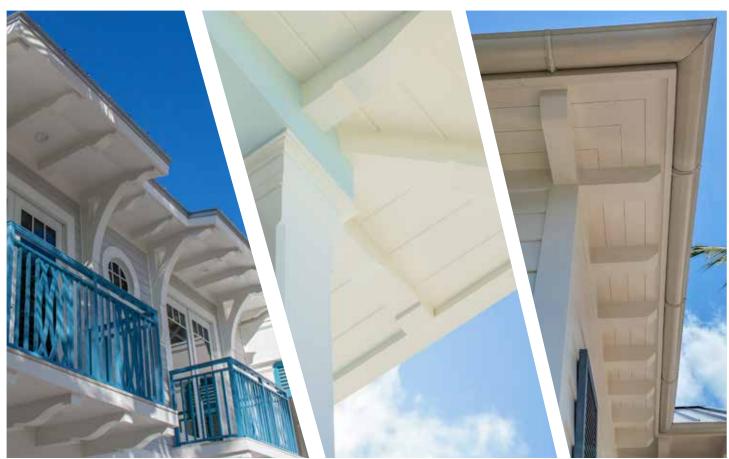

HB PVC Soffit Systems typically have 4 components - fascia, soffit panel, frieze board and rafter tails. These components can be used together as a system or individually. Our v-groove soffit panel and rafter tails create the appearance of a traditional timber framed roof with tongue and groove roof decking.

Scan QR Code to see more on our Soffit portfolio.

HB Brackets, though non-structural, stay true to the design & proportioning of traditional load bearing wood brackets. The versatility of cellular PVC and HB innovation in manufacturing processes enable us to achieve great flexibility in design and scale. Even our largest brackets are relatively light weight, resulting in easier installation.