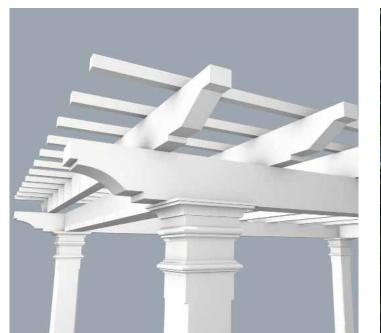

view more on our Louvers

Through history trellis' have evolved from a structure supporting vine stock to now as an entertaining area or place to get out of the sun.

Our trellis and pergola structures are also improved by adding brackets, louvers or grills between columns, and detail panels beside the columns. There are a vast number of beam and rafter sizes & profiles available.

Scan QR Code to view more on our Pergolas.

HB window and door trims are available in several different configurations:

- Casing
- Casing with extended sill
- Casing with extended sill and header

All window and door trims are factory made, resulting in superior quality to those who made in the field.