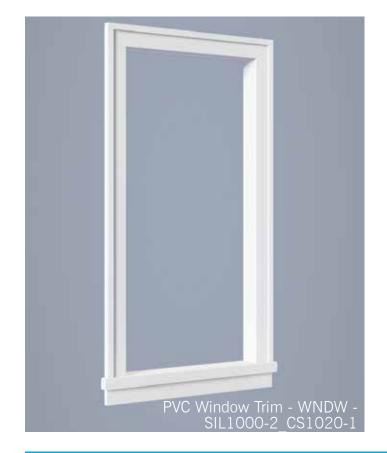

Scan QR Code to view more on our Pergolas.

HB window and door trims are available in several different configurations:

- Casing
- Casing with extended sill
- Casing with extended sill and header

All window and door trims are factory made, resulting in superior quality to those who made in the field.

They eliminate days of fabrication and reduce instillation times and can be used in both siding and stucco applications.