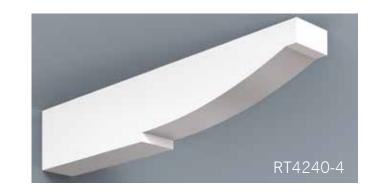

HB PVC Soffit Systems typically have 4 components - fascia, soffit panel, frieze board and rafter tails. These components can be used together as a system or individually. Our v-groove soffit panel and rafter tails create the appearance of a traditional timber framed roof with tongue and groove roof decking.

Scan QR Code to see more on our Soffit portfolio.

HB Brackets, though non-structural, stay true to the design & proportioning of traditional load bearing wood brackets. The versatility of cellular PVC and HB innovation in manufacturing processes enable us to achieve great flexibility in design and scale. Even our largest brackets are relatively light weight, resulting in easier installation.