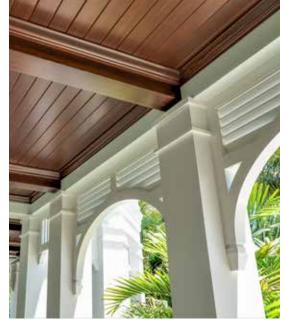

## ELEMENTS STAIN FINISH

- Heat Reflective Paint with a Molecular Bond to Substrate.
- 10 Year Warranty Against Sun Damage.
- Tongue and Groove and Nickel Joint Boards.
- Finish can be Applied to Matching Moldings, Beams, Brackets, and Soffit Systems.
- Extremely Durable. Comes with Touch Up Kit.
- Easily Refernished that can be Done by Your Professional Painter.
- Maintenance is Hygiene, Soap and Water.
- Easy to Clean and Maintain. Simply Hose Off Without Leaving Any Water Stains.
- No Termites or Bug Issues.
- Forever Lasting Natural Wood Feel with no Real Upkeep.
- Product is 18 Feet Long so it can be Installed with Less Seams.
- No Hand Selecting Usable or Straight Boards, Everything is 100% Usable NO WASTE