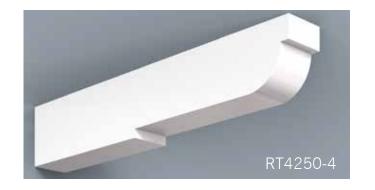

HB PVC Soffit Systems typically have 4 components - fascia, soffit panel, frieze board and rafter tails. These components can be used together as a system or individually. Our v-groove soffit panel and rafter tails create the appearance of a traditional timber framed roof with tongue and groove roof decking.

Scan QR Code to see more on our Soffit portfolio.

HB Brackets, though non-structural, stay true to the design & proportioning of traditional load bearing wood brackets. The versatility of cellular PVC and HB innovation in manufacturing processes enable us to achieve great flexibility in design and scale. Even our largest brackets are relatively light weight, resulting in easier installation.