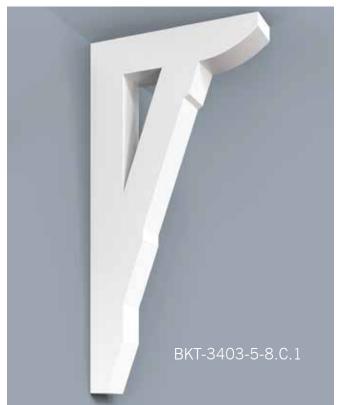

Scan QR Code to see more on our Soffit portfolio.

HB Brackets, though non-structural, stay true to the design & proportioning of traditional load bearing wood brackets. The versatility of cellular PVC and HB innovation in manufacturing processes enable us to achieve great flexibility in design and scale. Even our largest brackets are relatively light weight, resulting in easier installation.

Scan the QR Code to see more on our Brackets Portfolio.

HB columns are available in a wide selection of sizes and styles accompanied by a variety of capitals, astragals and bases, ideal for wrapping existing structural wood, steel or masonry columns. They can be used for most non-structural applications. We can match most custom specifications you may have or we can design an architecturally correct custom column with an unlimited combination of column styles, configurations, capitals, astragals and bases. HB pedestal columns and matching newel posts tie in seamlessly with most railing systems.