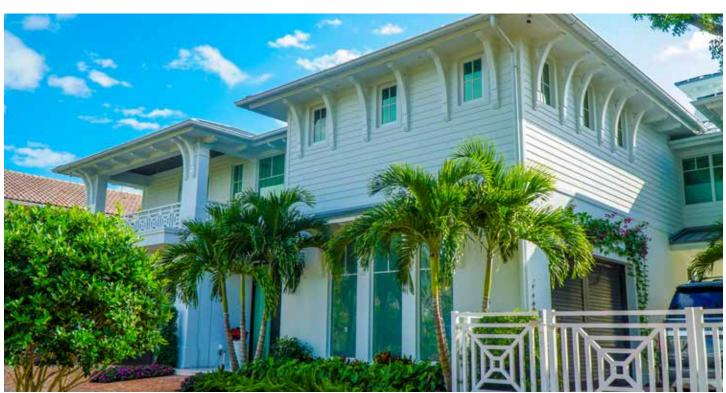

HB PVC Soffit Systems typically have 4 components - fascia, soffit panel, frieze board and rafter tails. These components can be used together as a system or individually. Our v-groove soffit panel and rafter tails create the appearance of a traditional timber framed roof with tongue and groove roof decking.

Scan QR Code to see more on our Soffit portfolio.

HB Brackets, though non-structural, stay true to the design & proportioning of traditional load bearing wood brackets. The versatility of cellular PVC and HB innovation in manufacturing processes enable us to achieve great flexibility in design and scale. Even our largest brackets are relatively light weight, resulting in easier installation.