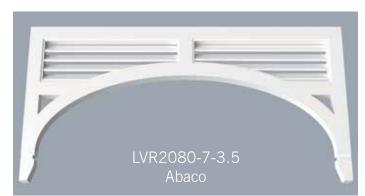

view more on our Louvers

Through history trellis' have evolved from a structure supporting vine stock to now as an entertaining area or place to get out of the sun.

Our trellis and pergola structures are also improved by adding brackets, louvers or grills between columns, and detail panels beside the columns. There are a vast number of beam and rafter sizes & profiles available.

Scan QR Code to view more on our Pergolas.

HB window and door trims are available in several different configurations:

- Casing
- Casing with extended sill
- Casing with extended sill and header

All window and door trims are factory made, resulting in superior quality to those who made in the field.