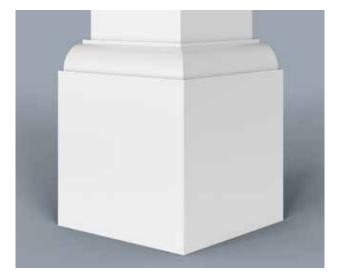

Scan the QR Code to see more on our Brackets Portfolio.

HB columns are available in a wide selection of sizes and styles accompanied by a variety of capitals, astragals and bases, ideal for wrapping existing structural wood, steel or masonry columns. They can be used for most non-structural applications. We can match most custom specifications you may have or we can design an architecturally correct custom column with an unlimited combination of column styles, configurations, capitals, astragals and bases. HB pedestal columns and matching newel posts tie in seamlessly with most railing systems.

Scan QR Code to view more on our Columns Portfolio.

CAP 1220-1.12-3.5

CAP 1220-1.5-4

CAP 1830-1.87-6.62

CBS 1001-1-4

CBS 1001-1.25-6

CBS 1400-1.25-6

CBS 1405-1-6