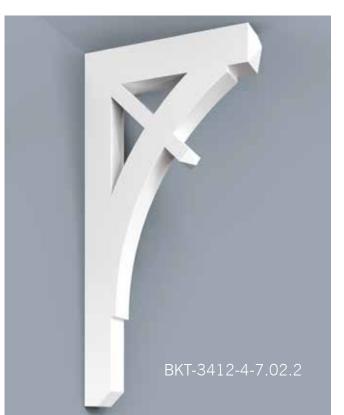

Scan QR Code to see more on our Soffit portfolio.

HB Brackets, though non-structural, stay true to the design & proportioning of traditional load bearing wood brackets. The versatility of cellular PVC and HB innovation in manufacturing processes enable us to achieve great flexibility in design and scale. Even our largest brackets are relatively light weight, resulting in easier installation.

Scan the QR Code to see more on our Brackets Portfolio.

HB columns are available in a wide selection of sizes and styles accompanied by a variety of capitals, astragals and bases, ideal for wrapping existing structural wood, steel or masonry columns. They can be used for most non-structural applications. We can match most custom specifications you may have or we can design an architecturally correct custom column with an unlimited combination of column styles, configurations, capitals, astragals and bases. HB pedestal columns and matching newel posts tie in seamlessly with most railing systems.