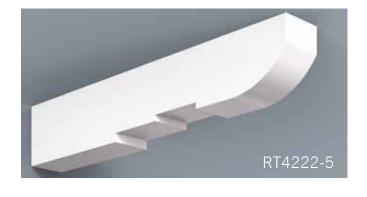

HB PVC Soffit Systems typically have 4 components - fascia, soffit panel, frieze board and rafter tails. These components can be used together as a system or individually. Our v-groove soffit panel and rafter tails create the appearance of a traditional timber framed roof with tongue and groove roof decking.

Scan QR Code to see more on our Soffit portfolio.

HB Brackets, though non-structural, stay true to the design & proportioning of traditional load bearing wood brackets. The versatility of cellular PVC and HB innovation in manufacturing processes enable us to achieve great flexibility in design and scale. Even our largest brackets are relatively light weight, resulting in easier installation.