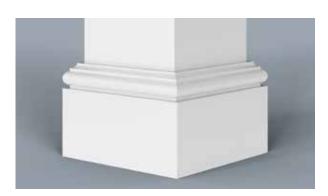

Scan the QR Code to see more on our Brackets Portfolio.

HB columns are available in a wide selection of sizes and styles accompanied by a variety of capitals, astragals and bases, ideal for wrapping existing structural wood, steel or masonry columns. They can be used for most non-structural applications. We can match most custom specifications you may have or we can design an architecturally correct custom column with an unlimited combination of column styles, configurations, capitals, astragals and bases. HB pedestal columns and matching newel posts tie in seamlessly with most railing systems.

Scan QR Code to view more on our Columns Portfolio.

CAP 1220-1.12-3.5

CAP 1220-1.5-4

CAP 1830-1.87-6.62

CBS 1001-1-4

CBS 1001-1.25-6

CBS 1400-1.25-6

CBS 1405-1-6