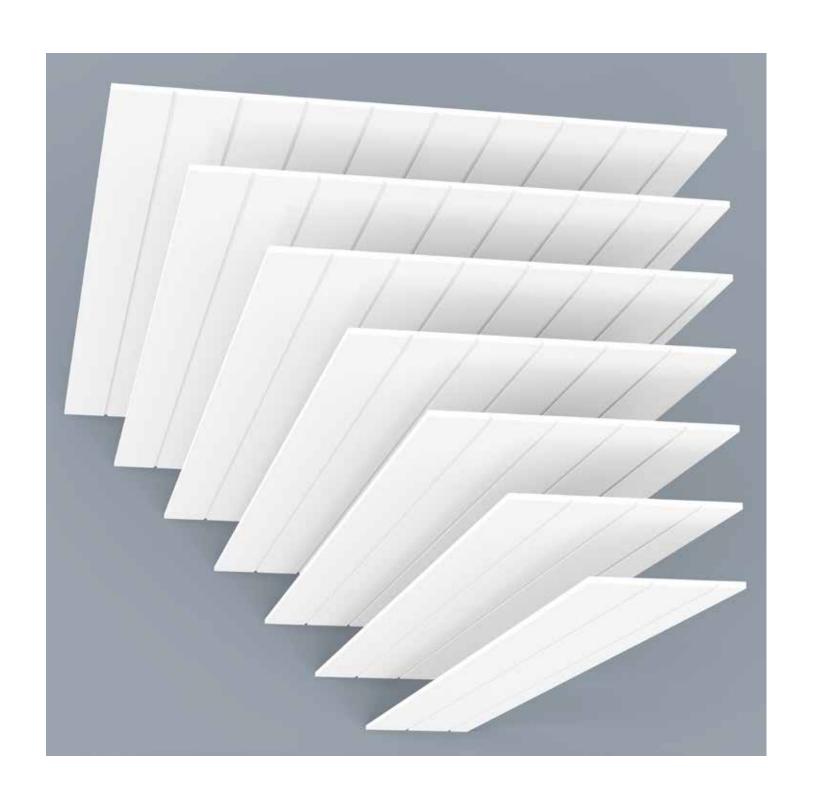

HB PVC Soffit Systems typically have 4 components - fascia, soffit panel, frieze board and rafter tails. These components can be used together as a system or individually. Our v-groove soffit panel and rafter tails create the appearance of a traditional timber framed roof with tongue and groove roof decking.