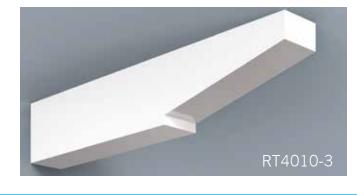

HB PVC Soffit Systems typically have 4 components - fascia, soffit panel, frieze board and rafter tails. These components can be used together as a system or individually. Our v-groove soffit panel and rafter tails create the appearance of a traditional timber framed roof with tongue and groove roof decking.

Scan QR Code to see more on our Soffit portfolio.

HB Brackets, though non-structural, stay true to the design & proportioning of traditional load bearing wood brackets. The versatility of cellular PVC and HB innovation in manufacturing processes enable us to achieve great flexibility in design and scale. Even our largest brackets are relatively light weight, resulting in easier installation.