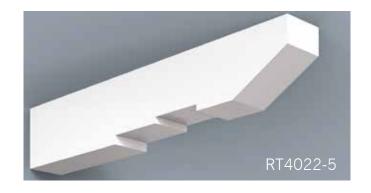

HB PVC Soffit Systems typically have 4 components - fascia, soffit panel, frieze board and rafter tails. These components can be used together as a system or individually. Our v-groove soffit panel and rafter tails create the appearance of a traditional timber framed roof with tongue and groove roof decking.

Scan QR Code to see more on our Soffit portfolio.

HB Brackets, though non-structural, stay true to the design & proportioning of traditional load bearing wood brackets. The versatility of cellular PVC and HB innovation in manufacturing processes enable us to achieve great flexibility in design and scale. Even our largest brackets are relatively light weight, resulting in easier installation.