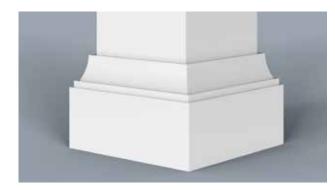

Scan the QR Code to see more on our Brackets Portfolio.

HB columns are available in a wide selection of sizes and styles accompanied by a variety of capitals, astragals and bases, ideal for wrapping existing structural wood, steel or masonry columns. They can be used for most non-structural applications. We can match most custom specifications you may have or we can design an architecturally correct custom column with an unlimited combination of column styles, configurations, capitals, astragals and bases. HB pedestal columns and matching newel posts tie in seamlessly with most railing systems.

Scan QR Code to view more on our Columns Portfolio.

CAP 1220-1.12-3.5

CAP 1220-1.5-4

CAP 1830-1.87-6.62

CBS 1001-1-4

CBS 1001-1.25-6

CBS 1400-1.25-6

CBS 1405-1-6