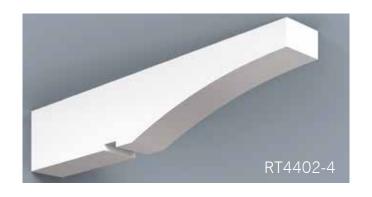

HB PVC Soffit Systems typically have 4 components - fascia, soffit panel, frieze board and rafter tails. These components can be used together as a system or individually. Our v-groove soffit panel and rafter tails create the appearance of a traditional timber framed roof with tongue and groove roof decking.

Scan QR Code to see more on our Soffit portfolio.

HB Brackets, though non-structural, stay true to the design & proportioning of traditional load bearing wood brackets. The versatility of cellular PVC and HB innovation in manufacturing processes enable us to achieve great flexibility in design and scale. Even our largest brackets are relatively light weight, resulting in easier installation.