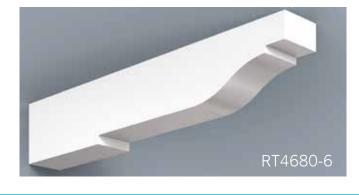

HB PVC Soffit Systems typically have 4 components - fascia, soffit panel, frieze board and rafter tails. These components can be used together as a system or individually. Our v-groove soffit panel and rafter tails create the appearance of a traditional timber framed roof with tongue and groove roof decking.

Scan QR Code to see more on our Soffit portfolio.

HB Brackets, though non-structural, stay true to the design & proportioning of traditional load bearing wood brackets. The versatility of cellular PVC and HB innovation in manufacturing processes enable us to achieve great flexibility in design and scale. Even our largest brackets are relatively light weight, resulting in easier installation.