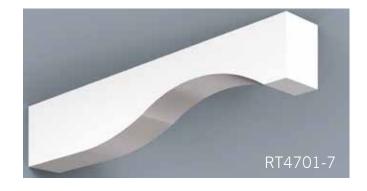

Scan QR Code to see more on our Soffit portfolio.

HB Brackets, though non-structural, stay true to the design & proportioning of traditional load bearing wood brackets. The versatility of cellular PVC and HB innovation in manufacturing processes enable us to achieve great flexibility in design and scale. Even our largest brackets are relatively light weight, resulting in easier installation.