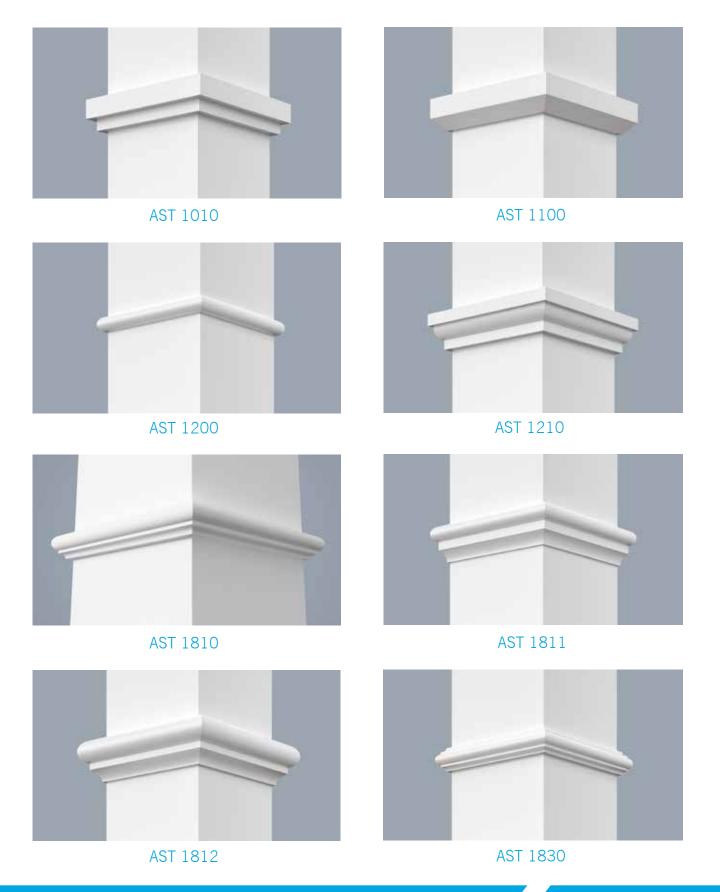

Scan the QR Code to see more on our Brackets Portfolio.

HB columns are available in a wide selection of sizes and styles accompanied by a variety of capitals, astragals and bases, ideal for wrapping existing structural wood, steel or masonry columns. They can be used for most non-structural applications. We can match most custom specifications you may have or we can design an architecturally correct custom column with an unlimited combination of column styles, configurations, capitals, astragals and bases. HB pedestal columns and matching newel posts tie in seamlessly with most railing systems.

Scan QR Code to view more on our Columns Portfolio.

CAP 1220-1.12-3.5

CAP 1220-1.5-4

CAP 1830-1.87-6.62

CBS 1001-1-4

CBS 1001-1.25-6

CBS 1400-1.25-6

CBS 1405-1-6

CBS 1002-1.25-6

CBS 1100-1.25-6

CBS 1420-1.25-6

CBS 1800-1-6

CBS 1102-1.25-6

CBS 1105-1-6

CBS 1800-1.37-6

CBS 1801-1.25-6

CBS 1220-1.25-6

CBS 1202-1.25-6

CBS 1802-1.37-6

CBS 1825-2.25-6

PVC Column Bases\_CBS Body 4

One of the most visible adaptations of the English colonial style in the tropical climate of the Carribean is the abundance of louvers. Whether it be in the louvered bahama and colonial shutters covering windows or louvered grilles running between columns at covered porches. The function is to provide shade while allowing breezes to circulate in these living areas.