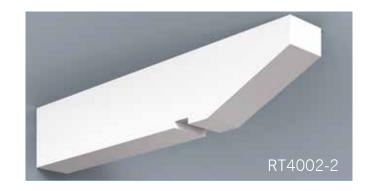

HB PVC Soffit Systems typically have 4 components - fascia, soffit panel, frieze board and rafter tails. These components can be used together as a system or individually. Our v-groove soffit panel and rafter tails create the appearance of a traditional timber framed roof with tongue and groove roof decking.

Scan QR Code to see more on our Soffit portfolio.

HB Brackets, though non-structural, stay true to the design & proportioning of traditional load bearing wood brackets. The versatility of cellular PVC and HB innovation in manufacturing processes enable us to achieve great flexibility in design and scale. Even our largest brackets are relatively light weight, resulting in easier installation.