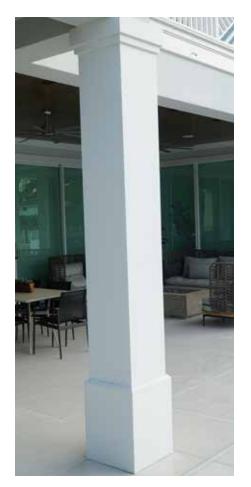

Scan the QR Code to see more on our Brackets Portfolio.

HB columns are available in a wide selection of sizes and styles accompanied by a variety of capitals, astragals and bases, ideal for wrapping existing structural wood, steel or masonry columns. They can be used for most non-structural applications. We can match most custom specifications you may have or we can design an architecturally correct custom column with an unlimited combination of column styles, configurations, capitals, astragals and bases. HB pedestal columns and matching newel posts tie in seamlessly with most railing systems.

Scan QR Code to view more on our Columns Portfolio.

CAP 1220-1.12-3.5

CAP 1220-1.5-4

CAP 1830-1.87-6.62

CBS 1001-1-4

CBS 1001-1.25-6

CBS 1400-1.25-6

CBS 1405-1-6