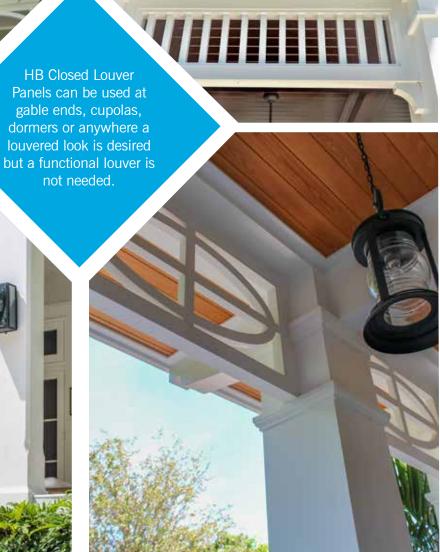

CBS 1220-1.25-6

CBS 1202-1.25-6

CBS 1802-1.37-6

CBS 1825-2.25-6

PVC Column Bases\_CBS Body 4

One of the most visible adaptations of the English colonial style in the tropical climate of the Carribean is the abundance of louvers. Whether it be in the louvered bahama and colonial shutters covering windows or louvered grilles running between columns at covered porches. The function is to provide shade while allowing breezes to circulate in these living areas.

HB Grilles and Louvered Panels come in a variety of styles with varied applications. Some run between columns at the beam functioning as sunscreens, while others may be used as louvered privacy walls at balconies. Regardless of the location, the overall result is a significant enhancement in the comfort and ambiance of outdoor spaces, effectively extending the living areas of the home. As with all HB products, beauty, low maintenance, and easy installation are designed in.