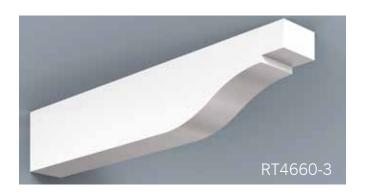

Scan QR Code to see more on our Soffit portfolio.

HB Brackets, though non-structural, stay true to the design & proportioning of traditional load bearing wood brackets. The versatility of cellular PVC and HB innovation in manufacturing processes enable us to achieve great flexibility in design and scale. Even our largest brackets are relatively light weight, resulting in easier installation.