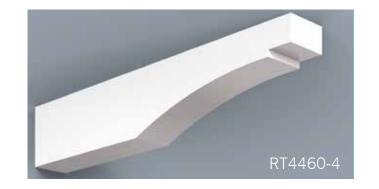

HB PVC Soffit Systems typically have 4 components - fascia, soffit panel, frieze board and rafter tails. These components can be used together as a system or individually. Our v-groove soffit panel and rafter tails create the appearance of a traditional timber framed roof with tongue and groove roof decking.

Scan QR Code to see more on our Soffit portfolio.

HB Brackets, though non-structural, stay true to the design & proportioning of traditional load bearing wood brackets. The versatility of cellular PVC and HB innovation in manufacturing processes enable us to achieve great flexibility in design and scale. Even our largest brackets are relatively light weight, resulting in easier installation.