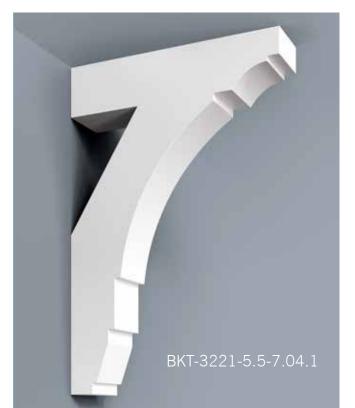

Scan QR Code to see more on our Soffit portfolio.

HB Brackets, though non-structural, stay true to the design & proportioning of traditional load bearing wood brackets. The versatility of cellular PVC and HB innovation in manufacturing processes enable us to achieve great flexibility in design and scale. Even our largest brackets are relatively light weight, resulting in easier installation.

Scan the QR Code to see more on our Brackets Portfolio.

HB columns are available in a wide selection of sizes and styles accompanied by a variety of capitals, astragals and bases, ideal for wrapping existing structural wood, steel or masonry columns. They can be used for most non-structural applications. We can match most custom specifications you may have or we can design an architecturally correct custom column with an unlimited combination of column styles, configurations, capitals, astragals and bases. HB pedestal columns and matching newel posts tie in seamlessly with most railing systems.