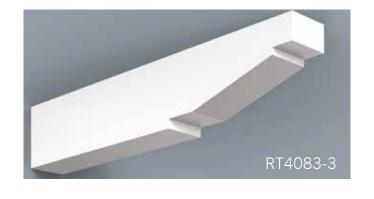

Scan QR Code to see more on our Soffit portfolio.

HB Brackets, though non-structural, stay true to the design & proportioning of traditional load bearing wood brackets. The versatility of cellular PVC and HB innovation in manufacturing processes enable us to achieve great flexibility in design and scale. Even our largest brackets are relatively light weight, resulting in easier installation.