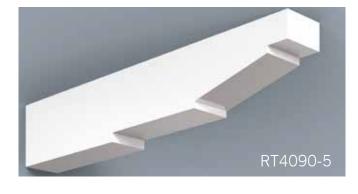

HB PVC Soffit Systems typically have 4 components - fascia, soffit panel, frieze board and rafter tails. These components can be used together as a system or individually. Our v-groove soffit panel and rafter tails create the appearance of a traditional timber framed roof with tongue and groove roof decking.

Scan QR Code to see more on our Soffit portfolio.

HB Brackets, though non-structural, stay true to the design & proportioning of traditional load bearing wood brackets. The versatility of cellular PVC and HB innovation in manufacturing processes enable us to achieve great flexibility in design and scale. Even our largest brackets are relatively light weight, resulting in easier installation.