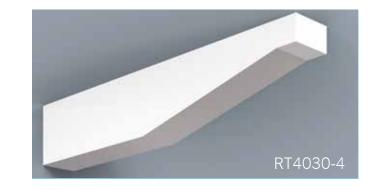

HB PVC Soffit Systems typically have 4 components - fascia, soffit panel, frieze board and rafter tails. These components can be used together as a system or individually. Our v-groove soffit panel and rafter tails create the appearance of a traditional timber framed roof with tongue and groove roof decking.

Scan QR Code to see more on our Soffit portfolio.

HB Brackets, though non-structural, stay true to the design & proportioning of traditional load bearing wood brackets. The versatility of cellular PVC and HB innovation in manufacturing processes enable us to achieve great flexibility in design and scale. Even our largest brackets are relatively light weight, resulting in easier installation.