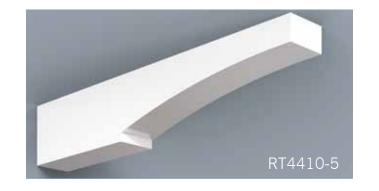

HB PVC Soffit Systems typically have 4 components - fascia, soffit panel, frieze board and rafter tails. These components can be used together as a system or individually. Our v-groove soffit panel and rafter tails create the appearance of a traditional timber framed roof with tongue and groove roof decking.

Scan QR Code to see more on our Soffit portfolio.

HB Brackets, though non-structural, stay true to the design & proportioning of traditional load bearing wood brackets. The versatility of cellular PVC and HB innovation in manufacturing processes enable us to achieve great flexibility in design and scale. Even our largest brackets are relatively light weight, resulting in easier installation.