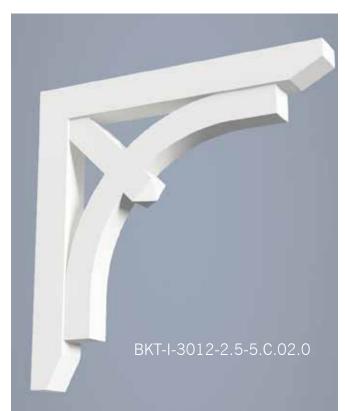

Scan QR Code to see more on our Soffit portfolio.

HB Brackets, though non-structural, stay true to the design & proportioning of traditional load bearing wood brackets. The versatility of cellular PVC and HB innovation in manufacturing processes enable us to achieve great flexibility in design and scale. Even our largest brackets are relatively light weight, resulting in easier installation.

Scan the QR Code to see more on our Brackets Portfolio.

HB columns are available in a wide selection of sizes and styles accompanied by a variety of capitals, astragals and bases, ideal for wrapping existing structural wood, steel or masonry columns. They can be used for most non-structural applications. We can match most custom specifications you may have or we can design an architecturally correct custom column with an unlimited combination of column styles, configurations, capitals, astragals and bases. HB pedestal columns and matching newel posts tie in seamlessly with most railing systems.