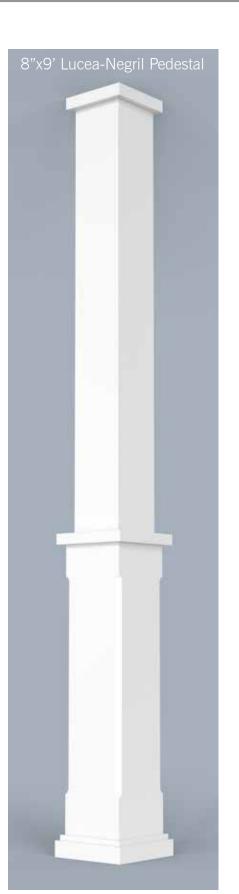

Scan the QR Code to see more on our Brackets Portfolio.

HB columns are available in a wide selection of sizes and styles accompanied by a variety of capitals, astragals and bases, ideal for wrapping existing structural wood, steel or masonry columns. They can be used for most non-structural applications. We can match most custom specifications you may have or we can design an architecturally correct custom column with an unlimited combination of column styles, configurations, capitals, astragals and bases. HB pedestal columns and matching newel posts tie in seamlessly with most railing systems.

Scan QR Code to view more on our Columns Portfolio.

CAP 1220-1.12-3.5

CAP 1220-1.5-4

CAP 1830-1.87-6.62

CBS 1001-1-4

CBS 1001-1.25-6

CBS 1400-1.25-6

CBS 1405-1-6