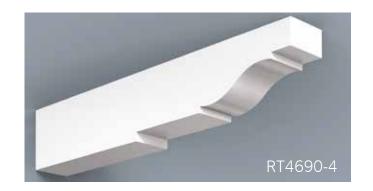

Scan QR Code to see more on our Soffit portfolio.

HB Brackets, though non-structural, stay true to the design & proportioning of traditional load bearing wood brackets. The versatility of cellular PVC and HB innovation in manufacturing processes enable us to achieve great flexibility in design and scale. Even our largest brackets are relatively light weight, resulting in easier installation.