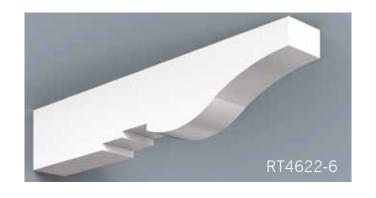

Scan QR Code to see more on our Soffit portfolio.

HB Brackets, though non-structural, stay true to the design & proportioning of traditional load bearing wood brackets. The versatility of cellular PVC and HB innovation in manufacturing processes enable us to achieve great flexibility in design and scale. Even our largest brackets are relatively light weight, resulting in easier installation.