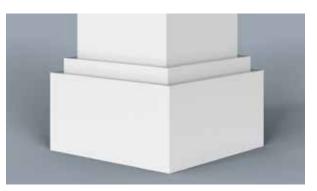

Scan the QR Code to see more on our Brackets Portfolio.

HB columns are available in a wide selection of sizes and styles accompanied by a variety of capitals, astragals and bases, ideal for wrapping existing structural wood, steel or masonry columns. They can be used for most non-structural applications. We can match most custom specifications you may have or we can design an architecturally correct custom column with an unlimited combination of column styles, configurations, capitals, astragals and bases. HB pedestal columns and matching newel posts tie in seamlessly with most railing systems.

CBS 1220-1.25-6

CBS 1202-1.25-6

CBS 1802-1.37-6

CBS 1825-2.25-6

PVC Column Bases\_CBS Body 4

One of the most visible adaptations of the English colonial style in the tropical climate of the Carribean is the abundance of louvers. Whether it be in the louvered bahama and colonial shutters covering windows or louvered grilles running between columns at covered porches. The function is to provide shade while allowing breezes to circulate in these living areas.