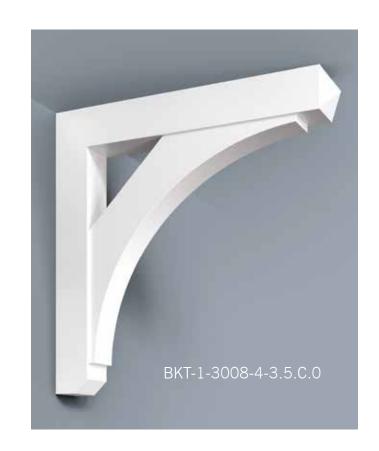

Scan QR Code to see more on our Soffit portfolio.

HB Brackets, though non-structural, stay true to the design & proportioning of traditional load bearing wood brackets. The versatility of cellular PVC and HB innovation in manufacturing processes enable us to achieve great flexibility in design and scale. Even our largest brackets are relatively light weight, resulting in easier installation.

Scan the QR Code to see more on our Brackets Portfolio.

HB columns are available in a wide selection of sizes and styles accompanied by a variety of capitals, astragals and bases, ideal for wrapping existing structural wood, steel or masonry columns. They can be used for most non-structural applications. We can match most custom specifications you may have or we can design an architecturally correct custom column with an unlimited combination of column styles, configurations, capitals, astragals and bases. HB pedestal columns and matching newel posts tie in seamlessly with most railing systems.