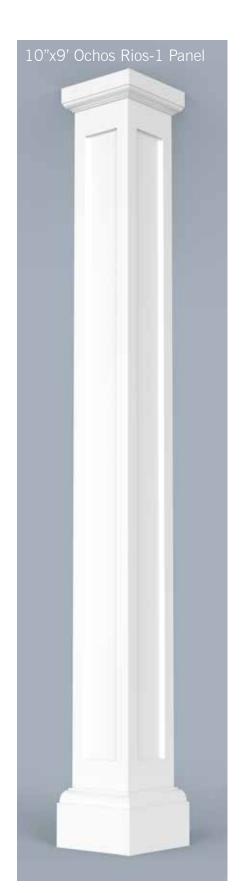

Scan the QR Code to see more on our Brackets Portfolio.

HB columns are available in a wide selection of sizes and styles accompanied by a variety of capitals, astragals and bases, ideal for wrapping existing structural wood, steel or masonry columns. They can be used for most non-structural applications. We can match most custom specifications you may have or we can design an architecturally correct custom column with an unlimited combination of column styles, configurations, capitals, astragals and bases. HB pedestal columns and matching newel posts tie in seamlessly with most railing systems.

Scan QR Code to view more on our Columns Portfolio.

CAP 1220-1.12-3.5

CAP 1220-1.5-4

CAP 1830-1.87-6.62

CBS 1001-1-4

CBS 1001-1.25-6

CBS 1400-1.25-6

CBS 1405-1-6