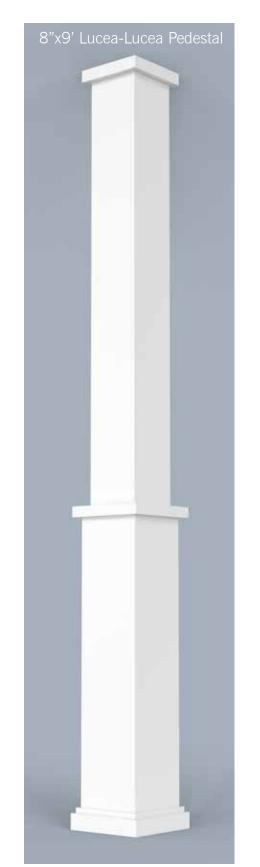

Scan the QR Code to see more on our Brackets Portfolio.

HB columns are available in a wide selection of sizes and styles accompanied by a variety of capitals, astragals and bases, ideal for wrapping existing structural wood, steel or masonry columns. They can be used for most non-structural applications. We can match most custom specifications you may have or we can design an architecturally correct custom column with an unlimited combination of column styles, configurations, capitals, astragals and bases. HB pedestal columns and matching newel posts tie in seamlessly with most railing systems.