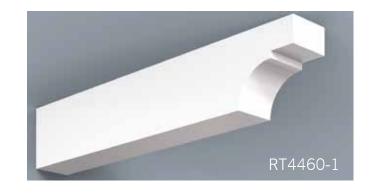

HB PVC Soffit Systems typically have 4 components - fascia, soffit panel, frieze board and rafter tails. These components can be used together as a system or individually. Our v-groove soffit panel and rafter tails create the appearance of a traditional timber framed roof with tongue and groove roof decking.

Scan QR Code to see more on our Soffit portfolio.

HB Brackets, though non-structural, stay true to the design & proportioning of traditional load bearing wood brackets. The versatility of cellular PVC and HB innovation in manufacturing processes enable us to achieve great flexibility in design and scale. Even our largest brackets are relatively light weight, resulting in easier installation.