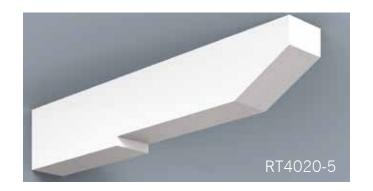

HB PVC Soffit Systems typically have 4 components - fascia, soffit panel, frieze board and rafter tails. These components can be used together as a system or individually. Our v-groove soffit panel and rafter tails create the appearance of a traditional timber framed roof with tongue and groove roof decking.

Scan QR Code to see more on our Soffit portfolio.

HB Brackets, though non-structural, stay true to the design & proportioning of traditional load bearing wood brackets. The versatility of cellular PVC and HB innovation in manufacturing processes enable us to achieve great flexibility in design and scale. Even our largest brackets are relatively light weight, resulting in easier installation.