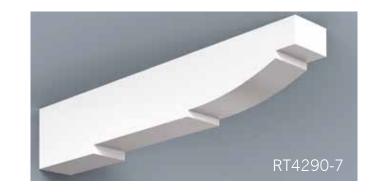

HB PVC Soffit Systems typically have 4 components - fascia, soffit panel, frieze board and rafter tails. These components can be used together as a system or individually. Our v-groove soffit panel and rafter tails create the appearance of a traditional timber framed roof with tongue and groove roof decking.

Scan QR Code to see more on our Soffit portfolio.

HB Brackets, though non-structural, stay true to the design & proportioning of traditional load bearing wood brackets. The versatility of cellular PVC and HB innovation in manufacturing processes enable us to achieve great flexibility in design and scale. Even our largest brackets are relatively light weight, resulting in easier installation.