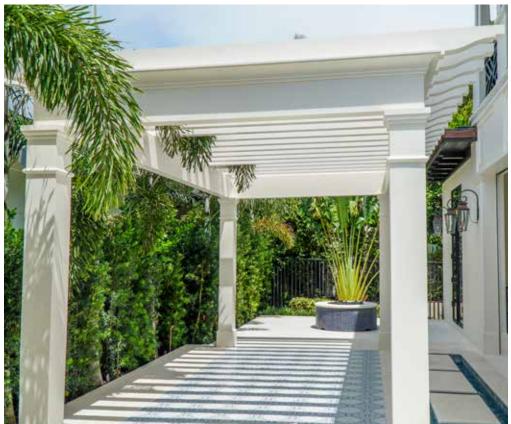

view more on our Louvers

Through history trellis' have evolved from a structure supporting vine stock to now as an entertaining area or place to get out of the sun.

Our trellis and pergola structures are also improved by adding brackets, louvers or grills between columns, and detail panels beside the columns. There are a vast number of beam and rafter sizes & profiles available.

Scan QR Code to view more on our Pergolas.

HB window and door trims are available in several different configurations:

- Casing
- Casing with extended sill
- Casing with extended sill and header

All window and door trims are factory made, resulting in superior quality to those who made in the field.