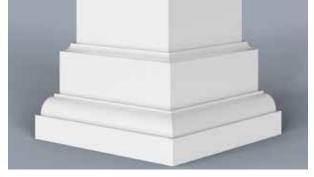

Scan the QR Code to see more on our Brackets Portfolio.

HB columns are available in a wide selection of sizes and styles accompanied by a variety of capitals, astragals and bases, ideal for wrapping existing structural wood, steel or masonry columns. They can be used for most non-structural applications. We can match most custom specifications you may have or we can design an architecturally correct custom column with an unlimited combination of column styles, configurations, capitals, astragals and bases. HB pedestal columns and matching newel posts tie in seamlessly with most railing systems.

Scan QR Code to view more on our Columns Portfolio.

CAP 1220-1.12-3.5

CAP 1220-1.5-4

CAP 1830-1.87-6.62

CBS 1001-1-4

CBS 1001-1.25-6

CBS 1400-1.25-6

CBS 1405-1-6