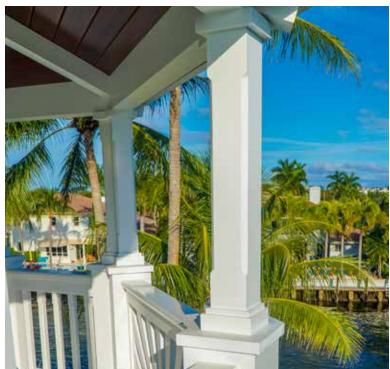

Scan the QR Code to see more on our Brackets Portfolio.

HB columns are available in a wide selection of sizes and styles accompanied by a variety of capitals, astragals and bases, ideal for wrapping existing structural wood, steel or masonry columns. They can be used for most non-structural applications. We can match most custom specifications you may have or we can design an architecturally correct custom column with an unlimited combination of column styles, configurations, capitals, astragals and bases. HB pedestal columns and matching newel posts tie in seamlessly with most railing systems.

Scan QR Code to view more on our Columns Portfolio.

CAP 1220-1.12-3.5

CAP 1220-1.5-4

CAP 1830-1.87-6.62

CBS 1001-1-4

CBS 1001-1.25-6

CBS 1400-1.25-6

CBS 1405-1-6