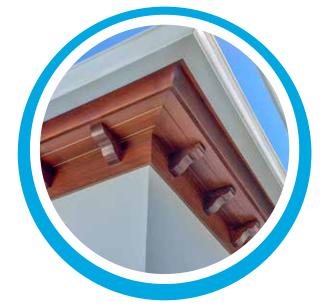

HB PVC Soffit Systems typically have 4 components - fascia, soffit panel, frieze board and rafter tails. These components can be used together as a system or individually. Our v-groove soffit panel and rafter tails create the appearance of a traditional timber framed roof with tongue and groove roof decking.

Scan QR Code to see more on our Soffit portfolio.

HB Brackets, though non-structural, stay true to the design & proportioning of traditional load bearing wood brackets. The versatility of cellular PVC and HB innovation in manufacturing processes enable us to achieve great flexibility in design and scale. Even our largest brackets are relatively light weight, resulting in easier installation.