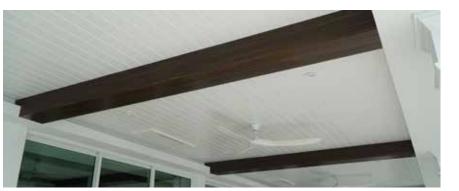

HB PVC Soffit Systems typically have 4 components - fascia, soffit panel, frieze board and rafter tails. These components can be used together as a system or individually. Our v-groove soffit panel and rafter tails create the appearance of a traditional timber framed roof with tongue and groove roof decking.

Scan QR Code to see more on our Soffit portfolio.

HB Brackets, though non-structural, stay true to the design & proportioning of traditional load bearing wood brackets. The versatility of cellular PVC and HB innovation in manufacturing processes enable us to achieve great flexibility in design and scale. Even our largest brackets are relatively light weight, resulting in easier installation.