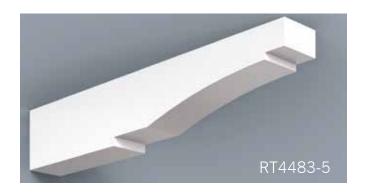

HB PVC Soffit Systems typically have 4 components - fascia, soffit panel, frieze board and rafter tails. These components can be used together as a system or individually. Our v-groove soffit panel and rafter tails create the appearance of a traditional timber framed roof with tongue and groove roof decking.

Scan QR Code to see more on our Soffit portfolio.

HB Brackets, though non-structural, stay true to the design & proportioning of traditional load bearing wood brackets. The versatility of cellular PVC and HB innovation in manufacturing processes enable us to achieve great flexibility in design and scale. Even our largest brackets are relatively light weight, resulting in easier installation.