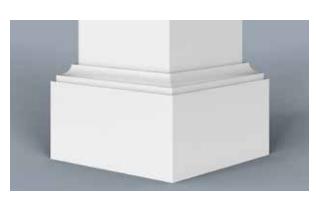

Scan the QR Code to see more on our Brackets Portfolio.

HB columns are available in a wide selection of sizes and styles accompanied by a variety of capitals, astragals and bases, ideal for wrapping existing structural wood, steel or masonry columns. They can be used for most non-structural applications. We can match most custom specifications you may have or we can design an architecturally correct custom column with an unlimited combination of column styles, configurations, capitals, astragals and bases. HB pedestal columns and matching newel posts tie in seamlessly with most railing systems.

Scan QR Code to view more on our Columns Portfolio.

CAP 1220-1.12-3.5

CAP 1220-1.5-4

CAP 1830-1.87-6.62

CBS 1001-1-4

CBS 1001-1.25-6

CBS 1400-1.25-6

CBS 1405-1-6