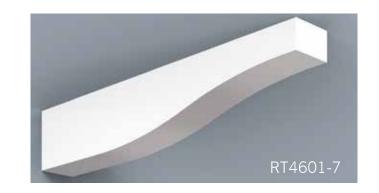

HB PVC Soffit Systems typically have 4 components - fascia, soffit panel, frieze board and rafter tails. These components can be used together as a system or individually. Our v-groove soffit panel and rafter tails create the appearance of a traditional timber framed roof with tongue and groove roof decking.

Scan QR Code to see more on our Soffit portfolio.

HB Brackets, though non-structural, stay true to the design & proportioning of traditional load bearing wood brackets. The versatility of cellular PVC and HB innovation in manufacturing processes enable us to achieve great flexibility in design and scale. Even our largest brackets are relatively light weight, resulting in easier installation.