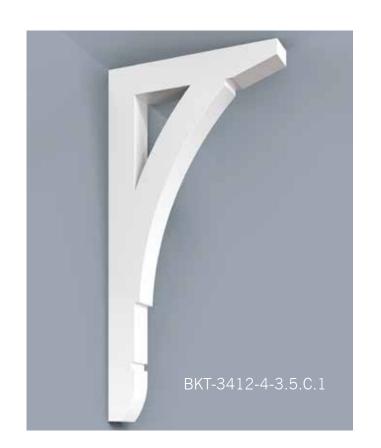

Scan QR Code to see more on our Soffit portfolio.

HB Brackets, though non-structural, stay true to the design & proportioning of traditional load bearing wood brackets. The versatility of cellular PVC and HB innovation in manufacturing processes enable us to achieve great flexibility in design and scale. Even our largest brackets are relatively light weight, resulting in easier installation.

Scan the QR Code to see more on our Brackets Portfolio.

HB columns are available in a wide selection of sizes and styles accompanied by a variety of capitals, astragals and bases, ideal for wrapping existing structural wood, steel or masonry columns. They can be used for most non-structural applications. We can match most custom specifications you may have or we can design an architecturally correct custom column with an unlimited combination of column styles, configurations, capitals, astragals and bases. HB pedestal columns and matching newel posts tie in seamlessly with most railing systems.