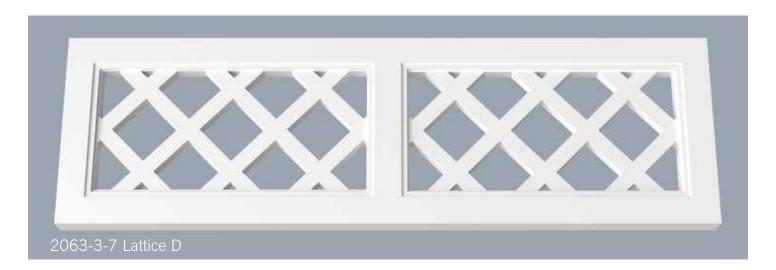

CBS 1220-1.25-6

CBS 1202-1.25-6

CBS 1802-1.37-6

CBS 1825-2.25-6

PVC Column Bases\_CBS Body 4

One of the most visible adaptations of the English colonial style in the tropical climate of the Carribean is the abundance of louvers. Whether it be in the louvered bahama and colonial shutters covering windows or louvered grilles running between columns at covered porches. The function is to provide shade while allowing breezes to circulate in these living areas.

HB Grilles and Louvered Panels come in a variety of styles with varied applications. Some run between columns at the beam functioning as sunscreens, while others may be used as louvered privacy walls at balconies. Regardless of the location, the overall result is a significant enhancement in the comfort and ambiance of outdoor spaces, effectively extending the living areas of the home. As with all HB products, beauty, low maintenance, and easy installation are designed in.