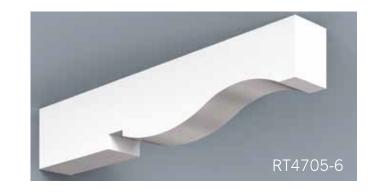

Scan QR Code to see more on our Soffit portfolio.

HB Brackets, though non-structural, stay true to the design & proportioning of traditional load bearing wood brackets. The versatility of cellular PVC and HB innovation in manufacturing processes enable us to achieve great flexibility in design and scale. Even our largest brackets are relatively light weight, resulting in easier installation.