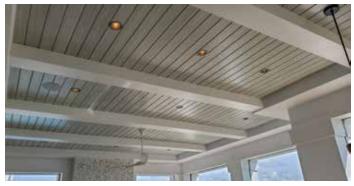

HB PVC Soffit Systems typically have 4 components - fascia, soffit panel, frieze board and rafter tails. These components can be used together as a system or individually. Our v-groove soffit panel and rafter tails create the appearance of a traditional timber framed roof with tongue and groove roof decking.

Scan QR Code to see more on our Soffit portfolio.

HB Brackets, though non-structural, stay true to the design & proportioning of traditional load bearing wood brackets. The versatility of cellular PVC and HB innovation in manufacturing processes enable us to achieve great flexibility in design and scale. Even our largest brackets are relatively light weight, resulting in easier installation.