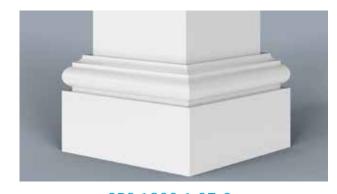

Scan the QR Code to see more on our Brackets Portfolio.

HB columns are available in a wide selection of sizes and styles accompanied by a variety of capitals, astragals and bases, ideal for wrapping existing structural wood, steel or masonry columns. They can be used for most non-structural applications. We can match most custom specifications you may have or we can design an architecturally correct custom column with an unlimited combination of column styles, configurations, capitals, astragals and bases. HB pedestal columns and matching newel posts tie in seamlessly with most railing systems.

Scan QR Code to view more on our Columns Portfolio.

CAP 1220-1.12-3.5

CAP 1220-1.5-4

CAP 1830-1.87-6.62

CBS 1001-1-4

CBS 1001-1.25-6

CBS 1400-1.25-6

CBS 1405-1-6