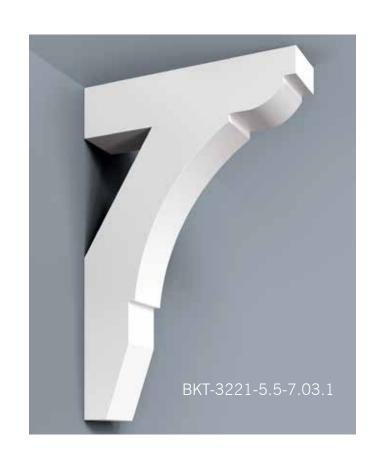

Scan QR Code to see more on our Soffit portfolio.

HB Brackets, though non-structural, stay true to the design & proportioning of traditional load bearing wood brackets. The versatility of cellular PVC and HB innovation in manufacturing processes enable us to achieve great flexibility in design and scale. Even our largest brackets are relatively light weight, resulting in easier installation.

Scan the QR Code to see more on our Brackets Portfolio.

HB columns are available in a wide selection of sizes and styles accompanied by a variety of capitals, astragals and bases, ideal for wrapping existing structural wood, steel or masonry columns. They can be used for most non-structural applications. We can match most custom specifications you may have or we can design an architecturally correct custom column with an unlimited combination of column styles, configurations, capitals, astragals and bases. HB pedestal columns and matching newel posts tie in seamlessly with most railing systems.