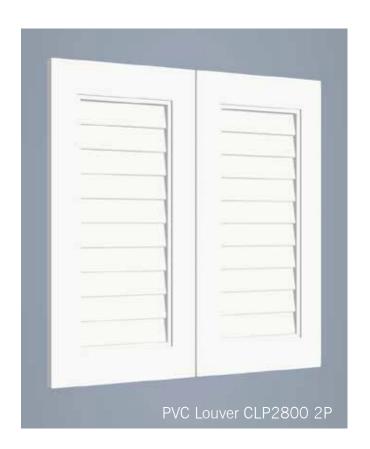

CBS 1220-1.25-6

CBS 1202-1.25-6

CBS 1802-1.37-6

CBS 1825-2.25-6

PVC Column Bases\_CBS Body 4

One of the most visible adaptations of the English colonial style in the tropical climate of the Carribean is the abundance of louvers. Whether it be in the louvered bahama and colonial shutters covering windows or louvered grilles running between columns at covered porches. The function is to provide shade while allowing breezes to circulate in these living areas.

HB Grilles and Louvered Panels come in a variety of styles with varied applications. Some run between columns at the beam functioning as sunscreens, while others may be used as louvered privacy walls at balconies. Regardless of the location, the overall result is a significant enhancement in the comfort and ambiance of outdoor spaces, effectively extending the living areas of the home. As with all HB products, beauty, low maintenance, and easy installation are designed in.

view more on our Louvers

Through history trellis' have evolved from a structure supporting vine stock to now as an entertaining area or place to get out of the sun.

Our trellis and pergola structures are also improved by adding brackets, louvers or grills between columns, and detail panels beside the columns. There are a vast number of beam and rafter sizes & profiles available.