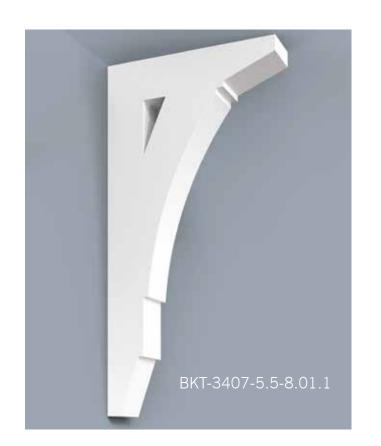

Scan QR Code to see more on our Soffit portfolio.

HB Brackets, though non-structural, stay true to the design & proportioning of traditional load bearing wood brackets. The versatility of cellular PVC and HB innovation in manufacturing processes enable us to achieve great flexibility in design and scale. Even our largest brackets are relatively light weight, resulting in easier installation.

Scan the QR Code to see more on our Brackets Portfolio.

HB columns are available in a wide selection of sizes and styles accompanied by a variety of capitals, astragals and bases, ideal for wrapping existing structural wood, steel or masonry columns. They can be used for most non-structural applications. We can match most custom specifications you may have or we can design an architecturally correct custom column with an unlimited combination of column styles, configurations, capitals, astragals and bases. HB pedestal columns and matching newel posts tie in seamlessly with most railing systems.