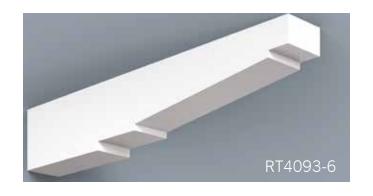

HB PVC Soffit Systems typically have 4 components - fascia, soffit panel, frieze board and rafter tails. These components can be used together as a system or individually. Our v-groove soffit panel and rafter tails create the appearance of a traditional timber framed roof with tongue and groove roof decking.

Scan QR Code to see more on our Soffit portfolio.

HB Brackets, though non-structural, stay true to the design & proportioning of traditional load bearing wood brackets. The versatility of cellular PVC and HB innovation in manufacturing processes enable us to achieve great flexibility in design and scale. Even our largest brackets are relatively light weight, resulting in easier installation.