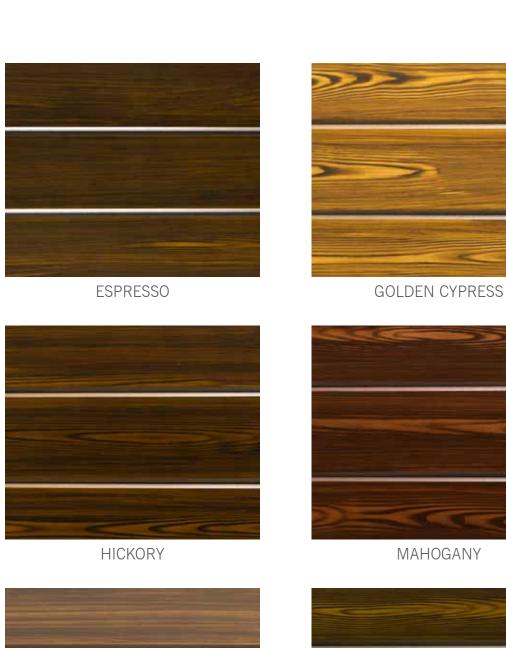

## ELEMENTS STAIN FINISH

- Heat Reflective Paint with a Molecular Bond to Substrate.
- 10 Year Warranty Against Sun Damage.
- Tongue and Groove and Nickel Joint Boards.
- Finish can be Applied to Matching Moldings, Beams, Brackets, and Soffit Systems.
- Extremely Durable. Comes with Touch Up Kit.
- Easily Refernished that can be Done by Your Professional Painter.
- Maintenance is Hygiene, Soap and Water.
- Easy to Clean and Maintain. Simply Hose Off Without Leaving Any Water Stains.
- No Termites or Bug Issues.
- Forever Lasting Natural Wood Feel with no Real Upkeep.
- Product is 18 Feet Long so it can be Installed with Less Seams.
- No Hand Selecting Usable or Straight Boards, Everything is 100% Usable NO WASTE