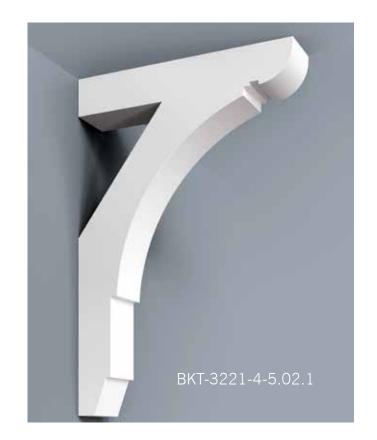

Scan QR Code to see more on our Soffit portfolio.

HB Brackets, though non-structural, stay true to the design & proportioning of traditional load bearing wood brackets. The versatility of cellular PVC and HB innovation in manufacturing processes enable us to achieve great flexibility in design and scale. Even our largest brackets are relatively light weight, resulting in easier installation.

Scan the QR Code to see more on our Brackets Portfolio.

HB columns are available in a wide selection of sizes and styles accompanied by a variety of capitals, astragals and bases, ideal for wrapping existing structural wood, steel or masonry columns. They can be used for most non-structural applications. We can match most custom specifications you may have or we can design an architecturally correct custom column with an unlimited combination of column styles, configurations, capitals, astragals and bases. HB pedestal columns and matching newel posts tie in seamlessly with most railing systems.