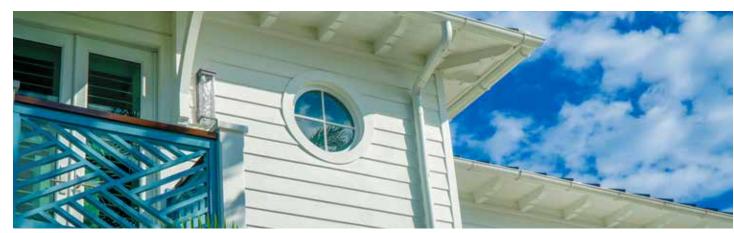

HB PVC Soffit Systems typically have 4 components - fascia, soffit panel, frieze board and rafter tails. These components can be used together as a system or individually. Our v-groove soffit panel and rafter tails create the appearance of a traditional timber framed roof with tongue and groove roof decking.

Scan QR Code to see more on our Soffit portfolio.

HB Brackets, though non-structural, stay true to the design & proportioning of traditional load bearing wood brackets. The versatility of cellular PVC and HB innovation in manufacturing processes enable us to achieve great flexibility in design and scale. Even our largest brackets are relatively light weight, resulting in easier installation.