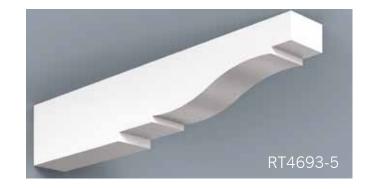

Scan QR Code to see more on our Soffit portfolio.

HB Brackets, though non-structural, stay true to the design & proportioning of traditional load bearing wood brackets. The versatility of cellular PVC and HB innovation in manufacturing processes enable us to achieve great flexibility in design and scale. Even our largest brackets are relatively light weight, resulting in easier installation.