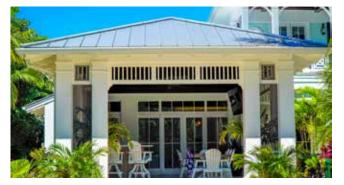

CBS 1220-1.25-6

CBS 1202-1.25-6

CBS 1802-1.37-6

CBS 1825-2.25-6

PVC Column Bases\_CBS Body 4

One of the most visible adaptations of the English colonial style in the tropical climate of the Carribean is the abundance of louvers. Whether it be in the louvered bahama and colonial shutters covering windows or louvered grilles running between columns at covered porches. The function is to provide shade while allowing breezes to circulate in these living areas.

HB Grilles and Louvered Panels come in a variety of styles with varied applications. Some run between columns at the beam functioning as sunscreens, while others may be used as louvered privacy walls at balconies. Regardless of the location, the overall result is a significant enhancement in the comfort and ambiance of outdoor spaces, effectively extending the living areas of the home. As with all HB products, beauty, low maintenance, and easy installation are designed in.

view more on our Louvers

Through history trellis' have evolved from a structure supporting vine stock to now as an entertaining area or place to get out of the sun.

Our trellis and pergola structures are also improved by adding brackets, louvers or grills between columns, and detail panels beside the columns. There are a vast number of beam and rafter sizes & profiles available.