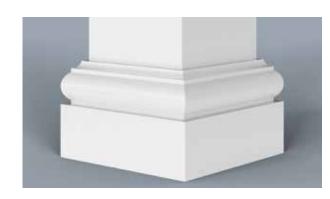

Scan the QR Code to see more on our Brackets Portfolio.

HB columns are available in a wide selection of sizes and styles accompanied by a variety of capitals, astragals and bases, ideal for wrapping existing structural wood, steel or masonry columns. They can be used for most non-structural applications. We can match most custom specifications you may have or we can design an architecturally correct custom column with an unlimited combination of column styles, configurations, capitals, astragals and bases. HB pedestal columns and matching newel posts tie in seamlessly with most railing systems.

Scan QR Code to view more on our Columns Portfolio.

CAP 1220-1.12-3.5

CAP 1220-1.5-4

CAP 1830-1.87-6.62

CBS 1001-1-4

CBS 1001-1.25-6

CBS 1400-1.25-6

CBS 1405-1-6