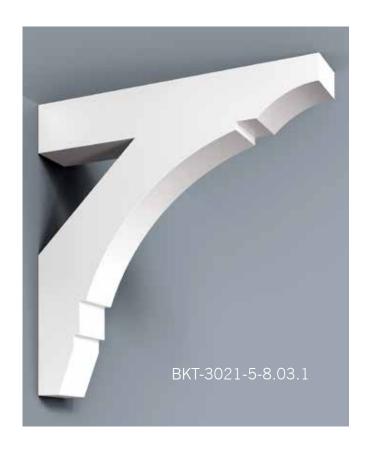

Scan QR Code to see more on our Soffit portfolio.

HB Brackets, though non-structural, stay true to the design & proportioning of traditional load bearing wood brackets. The versatility of cellular PVC and HB innovation in manufacturing processes enable us to achieve great flexibility in design and scale. Even our largest brackets are relatively light weight, resulting in easier installation.

Scan the QR Code to see more on our Brackets Portfolio.

HB columns are available in a wide selection of sizes and styles accompanied by a variety of capitals, astragals and bases, ideal for wrapping existing structural wood, steel or masonry columns. They can be used for most non-structural applications. We can match most custom specifications you may have or we can design an architecturally correct custom column with an unlimited combination of column styles, configurations, capitals, astragals and bases. HB pedestal columns and matching newel posts tie in seamlessly with most railing systems.