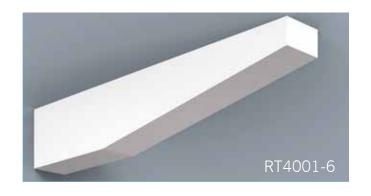

HB PVC Soffit Systems typically have 4 components - fascia, soffit panel, frieze board and rafter tails. These components can be used together as a system or individually. Our v-groove soffit panel and rafter tails create the appearance of a traditional timber framed roof with tongue and groove roof decking.

Scan QR Code to see more on our Soffit portfolio.

HB Brackets, though non-structural, stay true to the design & proportioning of traditional load bearing wood brackets. The versatility of cellular PVC and HB innovation in manufacturing processes enable us to achieve great flexibility in design and scale. Even our largest brackets are relatively light weight, resulting in easier installation.