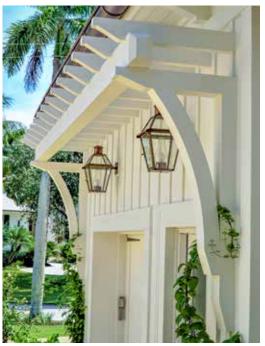

HB PVC Soffit Systems typically have 4 components - fascia, soffit panel, frieze board and rafter tails. These components can be used together as a system or individually. Our v-groove soffit panel and rafter tails create the appearance of a traditional timber framed roof with tongue and groove roof decking.

Scan QR Code to see more on our Soffit portfolio.

HB Brackets, though non-structural, stay true to the design & proportioning of traditional load bearing wood brackets. The versatility of cellular PVC and HB innovation in manufacturing processes enable us to achieve great flexibility in design and scale. Even our largest brackets are relatively light weight, resulting in easier installation.