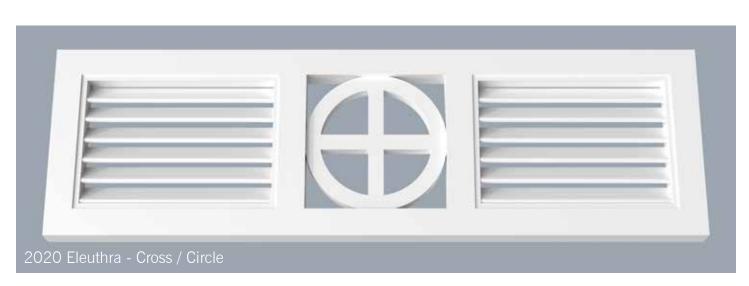

CBS 1220-1.25-6

CBS 1202-1.25-6

CBS 1802-1.37-6

CBS 1825-2.25-6

PVC Column Bases\_CBS Body 4

One of the most visible adaptations of the English colonial style in the tropical climate of the Carribean is the abundance of louvers. Whether it be in the louvered bahama and colonial shutters covering windows or louvered grilles running between columns at covered porches. The function is to provide shade while allowing breezes to circulate in these living areas.

HB Grilles and Louvered Panels come in a variety of styles with varied applications. Some run between columns at the beam functioning as sunscreens, while others may be used as louvered privacy walls at balconies. Regardless of the location, the overall result is a significant enhancement in the comfort and ambiance of outdoor spaces, effectively extending the living areas of the home. As with all HB products, beauty, low maintenance, and easy installation are designed in.