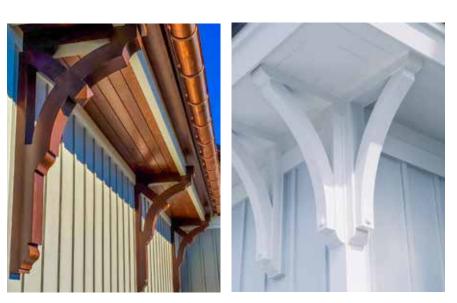

Scan QR Code to see more on our Soffit portfolio.

HB Brackets, though non-structural, stay true to the design & proportioning of traditional load bearing wood brackets. The versatility of cellular PVC and HB innovation in manufacturing processes enable us to achieve great flexibility in design and scale. Even our largest brackets are relatively light weight, resulting in easier installation.