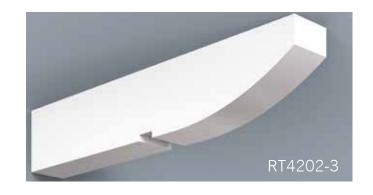

Scan QR Code to see more on our Soffit portfolio.

HB Brackets, though non-structural, stay true to the design & proportioning of traditional load bearing wood brackets. The versatility of cellular PVC and HB innovation in manufacturing processes enable us to achieve great flexibility in design and scale. Even our largest brackets are relatively light weight, resulting in easier installation.