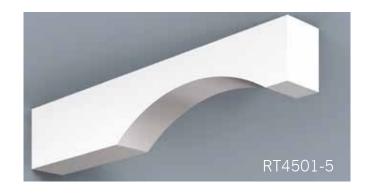

Scan QR Code to see more on our Soffit portfolio.

HB Brackets, though non-structural, stay true to the design & proportioning of traditional load bearing wood brackets. The versatility of cellular PVC and HB innovation in manufacturing processes enable us to achieve great flexibility in design and scale. Even our largest brackets are relatively light weight, resulting in easier installation.