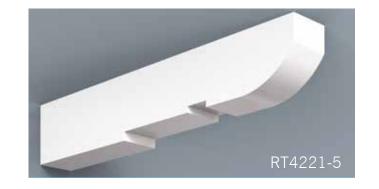

Scan QR Code to see more on our Soffit portfolio.

HB Brackets, though non-structural, stay true to the design & proportioning of traditional load bearing wood brackets. The versatility of cellular PVC and HB innovation in manufacturing processes enable us to achieve great flexibility in design and scale. Even our largest brackets are relatively light weight, resulting in easier installation.