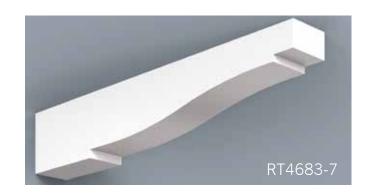

Scan QR Code to see more on our Soffit portfolio.

HB Brackets, though non-structural, stay true to the design & proportioning of traditional load bearing wood brackets. The versatility of cellular PVC and HB innovation in manufacturing processes enable us to achieve great flexibility in design and scale. Even our largest brackets are relatively light weight, resulting in easier installation.