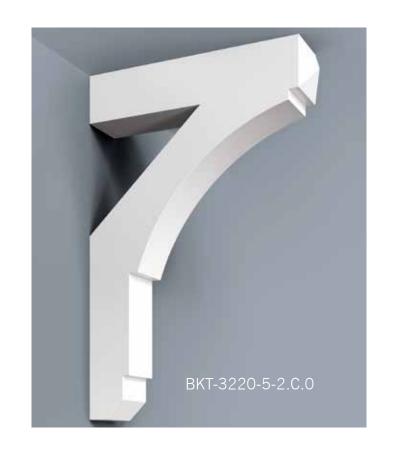

Scan QR Code to see more on our Soffit portfolio.

HB Brackets, though non-structural, stay true to the design & proportioning of traditional load bearing wood brackets. The versatility of cellular PVC and HB innovation in manufacturing processes enable us to achieve great flexibility in design and scale. Even our largest brackets are relatively light weight, resulting in easier installation.

Scan the QR Code to see more on our Brackets Portfolio.

HB columns are available in a wide selection of sizes and styles accompanied by a variety of capitals, astragals and bases, ideal for wrapping existing structural wood, steel or masonry columns. They can be used for most non-structural applications. We can match most custom specifications you may have or we can design an architecturally correct custom column with an unlimited combination of column styles, configurations, capitals, astragals and bases. HB pedestal columns and matching newel posts tie in seamlessly with most railing systems.