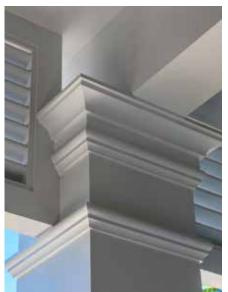

Scan the QR Code to see more on our Brackets Portfolio.

HB columns are available in a wide selection of sizes and styles accompanied by a variety of capitals, astragals and bases, ideal for wrapping existing structural wood, steel or masonry columns. They can be used for most non-structural applications. We can match most custom specifications you may have or we can design an architecturally correct custom column with an unlimited combination of column styles, configurations, capitals, astragals and bases. HB pedestal columns and matching newel posts tie in seamlessly with most railing systems.

Scan QR Code to view more on our Columns Portfolio.

CAP 1220-1.12-3.5

CAP 1220-1.5-4

CAP 1830-1.87-6.62

CBS 1001-1-4

CBS 1001-1.25-6

CBS 1400-1.25-6

CBS 1405-1-6