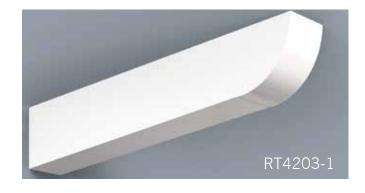

HB PVC Soffit Systems typically have 4 components - fascia, soffit panel, frieze board and rafter tails. These components can be used together as a system or individually. Our v-groove soffit panel and rafter tails create the appearance of a traditional timber framed roof with tongue and groove roof decking.