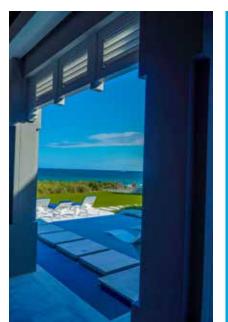

view more on our Louvers

Through history trellis' have evolved from a structure supporting vine stock to now as an entertaining area or place to get out of the sun.

Our trellis and pergola structures are also improved by adding brackets, louvers or grills between columns, and detail panels beside the columns. There are a vast number of beam and rafter sizes & profiles available.

Scan QR Code to view more on our Pergolas.

HB window and door trims are available in several different configurations:

- Casing
- Casing with extended sill
- Casing with extended sill and header

All window and door trims are factory made, resulting in superior quality to those who made in the field.