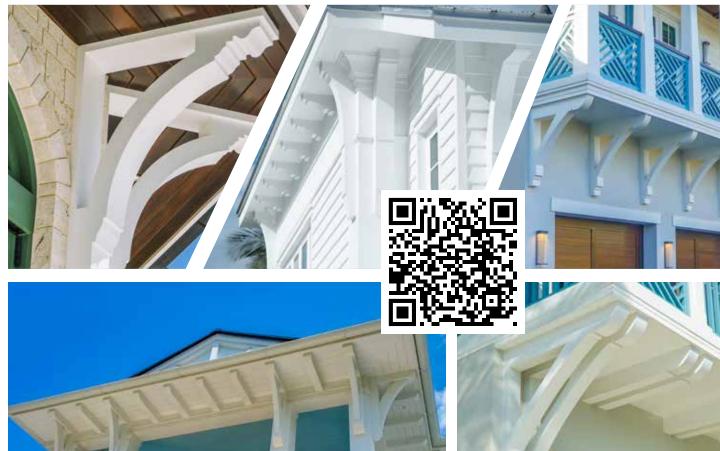

Scan QR Code to see more on our Soffit portfolio.

HB Brackets, though non-structural, stay true to the design & proportioning of traditional load bearing wood brackets. The versatility of cellular PVC and HB innovation in manufacturing processes enable us to achieve great flexibility in design and scale. Even our largest brackets are relatively light weight, resulting in easier installation.

Scan the QR Code to see more on our Brackets Portfolio.

HB columns are available in a wide selection of sizes and styles accompanied by a variety of capitals, astragals and bases, ideal for wrapping existing structural wood, steel or masonry columns. They can be used for most non-structural applications. We can match most custom specifications you may have or we can design an architecturally correct custom column with an unlimited combination of column styles, configurations, capitals, astragals and bases. HB pedestal columns and matching newel posts tie in seamlessly with most railing systems.