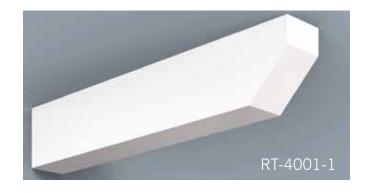

HB PVC Soffit Systems typically have 4 components - fascia, soffit panel, frieze board and rafter tails. These components can be used together as a system or individually. Our v-groove soffit panel and rafter tails create the appearance of a traditional timber framed roof with tongue and groove roof decking.

Scan QR Code to see more on our Soffit portfolio.

HB Brackets, though non-structural, stay true to the design & proportioning of traditional load bearing wood brackets. The versatility of cellular PVC and HB innovation in manufacturing processes enable us to achieve great flexibility in design and scale. Even our largest brackets are relatively light weight, resulting in easier installation.