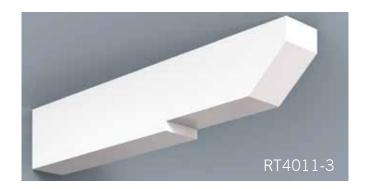

HB PVC Soffit Systems typically have 4 components - fascia, soffit panel, frieze board and rafter tails. These components can be used together as a system or individually. Our v-groove soffit panel and rafter tails create the appearance of a traditional timber framed roof with tongue and groove roof decking.

Scan QR Code to see more on our Soffit portfolio.

HB Brackets, though non-structural, stay true to the design & proportioning of traditional load bearing wood brackets. The versatility of cellular PVC and HB innovation in manufacturing processes enable us to achieve great flexibility in design and scale. Even our largest brackets are relatively light weight, resulting in easier installation.