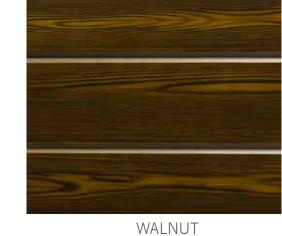

## ELEMENTS STAIN FINISH

- Heat Reflective Paint with a Molecular Bond to Substrate.
- 10 Year Warranty Against Sun Damage.
- Tongue and Groove and Nickel Joint Boards.
- Finish can be Applied to Matching Moldings, Beams, Brackets, and Soffit Systems.
- Extremely Durable. Comes with Touch Up Kit.
- Easily Refernished that can be Done by Your Professional Painter.
- Maintenance is Hygiene, Soap and Water.
- Easy to Clean and Maintain. Simply Hose Off Without Leaving Any Water Stains.
- No Termites or Bug Issues.
- Forever Lasting Natural Wood Feel with no Real Upkeep.
- Product is 18 Feet Long so it can be Installed with Less Seams.
- No Hand Selecting Usable or Straight Boards, Everything is 100% Usable NO WASTE