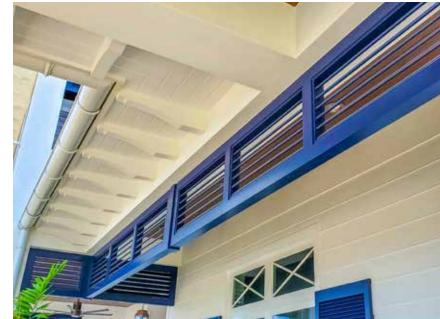

CBS 1220-1.25-6

CBS 1202-1.25-6

CBS 1802-1.37-6

CBS 1825-2.25-6

PVC Column Bases\_CBS Body 4

One of the most visible adaptations of the English colonial style in the tropical climate of the Carribean is the abundance of louvers. Whether it be in the louvered bahama and colonial shutters covering windows or louvered grilles running between columns at covered porches. The function is to provide shade while allowing breezes to circulate in these living areas.

HB Grilles and Louvered Panels come in a variety of styles with varied applications. Some run between columns at the beam functioning as sunscreens, while others may be used as louvered privacy walls at balconies. Regardless of the location, the overall result is a significant enhancement in the comfort and ambiance of outdoor spaces, effectively extending the living areas of the home. As with all HB products, beauty, low maintenance, and easy installation are designed in.