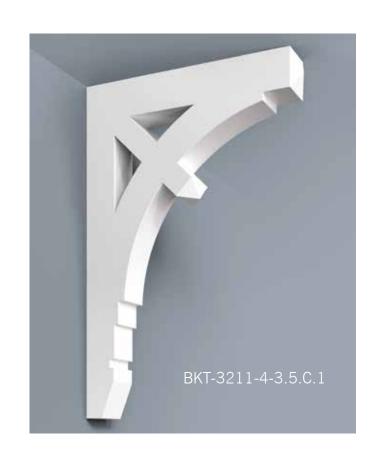

Scan QR Code to see more on our Soffit portfolio.

HB Brackets, though non-structural, stay true to the design & proportioning of traditional load bearing wood brackets. The versatility of cellular PVC and HB innovation in manufacturing processes enable us to achieve great flexibility in design and scale. Even our largest brackets are relatively light weight, resulting in easier installation.

Scan the QR Code to see more on our Brackets Portfolio.

HB columns are available in a wide selection of sizes and styles accompanied by a variety of capitals, astragals and bases, ideal for wrapping existing structural wood, steel or masonry columns. They can be used for most non-structural applications. We can match most custom specifications you may have or we can design an architecturally correct custom column with an unlimited combination of column styles, configurations, capitals, astragals and bases. HB pedestal columns and matching newel posts tie in seamlessly with most railing systems.