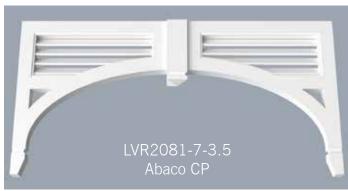

CBS 1220-1.25-6

CBS 1202-1.25-6

CBS 1802-1.37-6

CBS 1825-2.25-6

PVC Column Bases\_CBS Body 4

One of the most visible adaptations of the English colonial style in the tropical climate of the Carribean is the abundance of louvers. Whether it be in the louvered bahama and colonial shutters covering windows or louvered grilles running between columns at covered porches. The function is to provide shade while allowing breezes to circulate in these living areas.

HB Grilles and Louvered Panels come in a variety of styles with varied applications. Some run between columns at the beam functioning as sunscreens, while others may be used as louvered privacy walls at balconies. Regardless of the location, the overall result is a significant enhancement in the comfort and ambiance of outdoor spaces, effectively extending the living areas of the home. As with all HB products, beauty, low maintenance, and easy installation are designed in.

view more on our Louvers

Through history trellis' have evolved from a structure supporting vine stock to now as an entertaining area or place to get out of the sun.

Our trellis and pergola structures are also improved by adding brackets, louvers or grills between columns, and detail panels beside the columns. There are a vast number of beam and rafter sizes & profiles available.