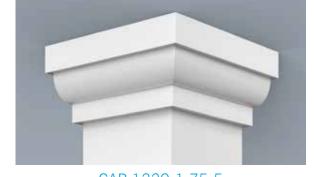

Scan the QR Code to see more on our Brackets Portfolio.

HB columns are available in a wide selection of sizes and styles accompanied by a variety of capitals, astragals and bases, ideal for wrapping existing structural wood, steel or masonry columns. They can be used for most non-structural applications. We can match most custom specifications you may have or we can design an architecturally correct custom column with an unlimited combination of column styles, configurations, capitals, astragals and bases. HB pedestal columns and matching newel posts tie in seamlessly with most railing systems.

Scan QR Code to view more on our Columns Portfolio.

CAP 1220-1.12-3.5

CAP 1220-1.5-4

CAP 1830-1.87-6.62

CBS 1001-1-4

CBS 1001-1.25-6

CBS 1400-1.25-6

CBS 1405-1-6