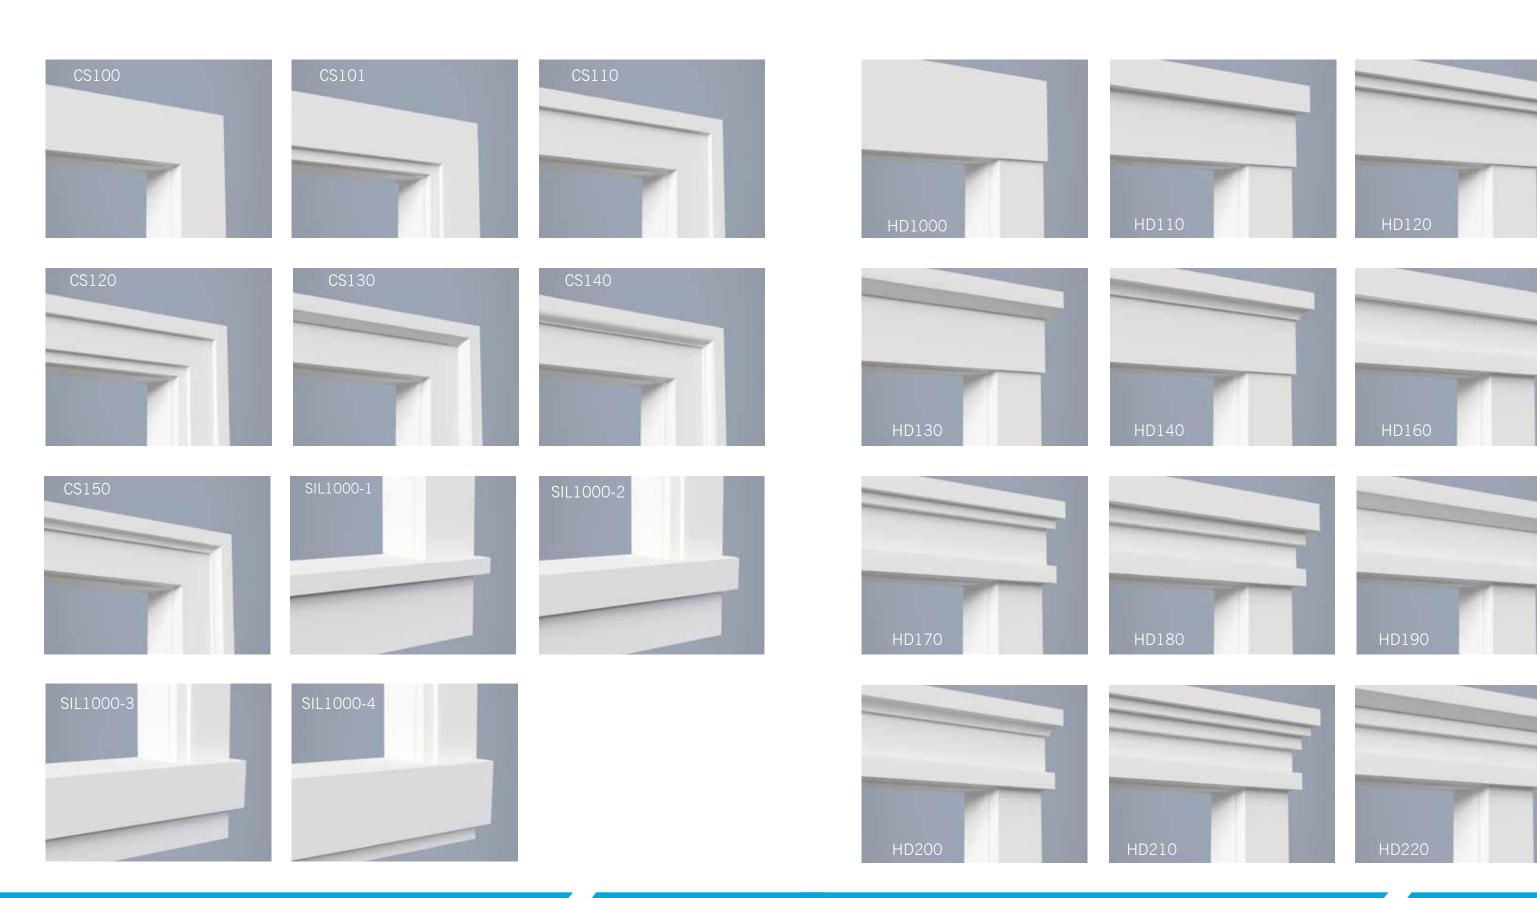

Scan QR Code to view more on our Pergolas.

HB window and door trims are available in several different configurations:

- Casing
- Casing with extended sill
- Casing with extended sill and header

All window and door trims are factory made, resulting in superior quality to those who made in the field.

They eliminate days of fabrication and reduce instillation times and can be used in both siding and stucco applications.