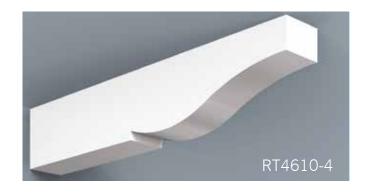

Scan QR Code to see more on our Soffit portfolio.

HB Brackets, though non-structural, stay true to the design & proportioning of traditional load bearing wood brackets. The versatility of cellular PVC and HB innovation in manufacturing processes enable us to achieve great flexibility in design and scale. Even our largest brackets are relatively light weight, resulting in easier installation.