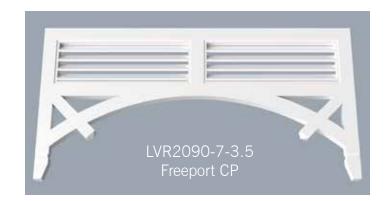

CBS 1220-1.25-6

CBS 1202-1.25-6

CBS 1802-1.37-6

CBS 1825-2.25-6

PVC Column Bases\_CBS Body 4

One of the most visible adaptations of the English colonial style in the tropical climate of the Carribean is the abundance of louvers. Whether it be in the louvered bahama and colonial shutters covering windows or louvered grilles running between columns at covered porches. The function is to provide shade while allowing breezes to circulate in these living areas.

HB Grilles and Louvered Panels come in a variety of styles with varied applications. Some run between columns at the beam functioning as sunscreens, while others may be used as louvered privacy walls at balconies. Regardless of the location, the overall result is a significant enhancement in the comfort and ambiance of outdoor spaces, effectively extending the living areas of the home. As with all HB products, beauty, low maintenance, and easy installation are designed in.

view more on our Louvers

Through history trellis' have evolved from a structure supporting vine stock to now as an entertaining area or place to get out of the sun.

Our trellis and pergola structures are also improved by adding brackets, louvers or grills between columns, and detail panels beside the columns. There are a vast number of beam and rafter sizes & profiles available.