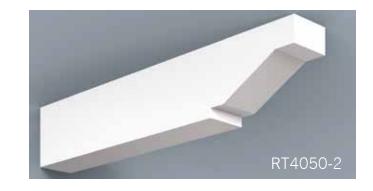

HB PVC Soffit Systems typically have 4 components - fascia, soffit panel, frieze board and rafter tails. These components can be used together as a system or individually. Our v-groove soffit panel and rafter tails create the appearance of a traditional timber framed roof with tongue and groove roof decking.

Scan QR Code to see more on our Soffit portfolio.

HB Brackets, though non-structural, stay true to the design & proportioning of traditional load bearing wood brackets. The versatility of cellular PVC and HB innovation in manufacturing processes enable us to achieve great flexibility in design and scale. Even our largest brackets are relatively light weight, resulting in easier installation.