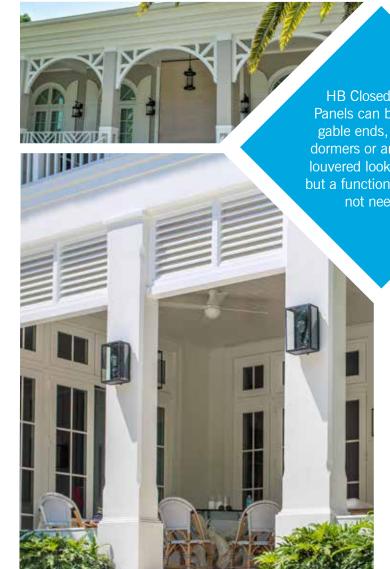

Our design style is strongly influenced by British West Indies architecture. Our portfolio features British West Indies home designs of some of the top architects in Florida and the Caribbean, as well as exteriors designed by Hardie Boys, Inc.. We hope that our passion for British Coastal Indies architecture shows in our work and provides design inspiration for others.

Though the British West Indies style might be our first love, our products fit a wide range of architectural styles - Coastal, Florida Vernacular, Key West, Dutch West Indies and more.

- **04** HB ELEMENTS® SOFFIT SYSTEMS
- 20 HB ELEMENTS® BRACKETS
- 30 HB ELEMENTS® COLUMNS Column Capitals, Column Astragals, Column Bases
- 42 HB ELEMENTS® LOUVERS/GRILLE Closed Louver Panels
- 50 HB ELEMENTS® PERGOLAS
- 54 HB ELEMENTS® GABLE DECORATIONS
- 57 HB ELEMENTS® DIMENSIONED PVC
- 58 HB ELEMENTS® WINDOW/DOOR SURROUND Casing/Sills/aprons, Headers
- 62 HB ELEMENTS STAIN SERIES™
- **68** HB PORTFOLIO