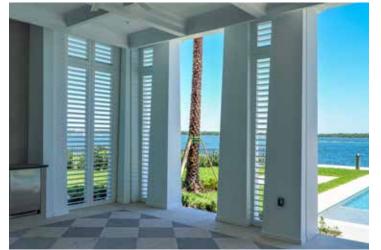

CBS 1220-1.25-6

CBS 1202-1.25-6

CBS 1802-1.37-6

CBS 1825-2.25-6

PVC Column Bases\_CBS Body 4

One of the most visible adaptations of the English colonial style in the tropical climate of the Carribean is the abundance of louvers. Whether it be in the louvered bahama and colonial shutters covering windows or louvered grilles running between columns at covered porches. The function is to provide shade while allowing breezes to circulate in these living areas.

HB Grilles and Louvered Panels come in a variety of styles with varied applications. Some run between columns at the beam functioning as sunscreens, while others may be used as louvered privacy walls at balconies. Regardless of the location, the overall result is a significant enhancement in the comfort and ambiance of outdoor spaces, effectively extending the living areas of the home. As with all HB products, beauty, low maintenance, and easy installation are designed in.

view more on our Louvers

Through history trellis' have evolved from a structure supporting vine stock to now as an entertaining area or place to get out of the sun.

Our trellis and pergola structures are also improved by adding brackets, louvers or grills between columns, and detail panels beside the columns. There are a vast number of beam and rafter sizes & profiles available.