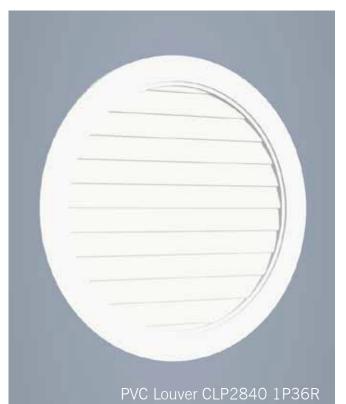

CBS 1220-1.25-6

CBS 1202-1.25-6

CBS 1802-1.37-6

CBS 1825-2.25-6

PVC Column Bases\_CBS Body 4

One of the most visible adaptations of the English colonial style in the tropical climate of the Carribean is the abundance of louvers. Whether it be in the louvered bahama and colonial shutters covering windows or louvered grilles running between columns at covered porches. The function is to provide shade while allowing breezes to circulate in these living areas.

HB Grilles and Louvered Panels come in a variety of styles with varied applications. Some run between columns at the beam functioning as sunscreens, while others may be used as louvered privacy walls at balconies. Regardless of the location, the overall result is a significant enhancement in the comfort and ambiance of outdoor spaces, effectively extending the living areas of the home. As with all HB products, beauty, low maintenance, and easy installation are designed in.

view more on our Louvers

Through history trellis' have evolved from a structure supporting vine stock to now as an entertaining area or place to get out of the sun.

Our trellis and pergola structures are also improved by adding brackets, louvers or grills between columns, and detail panels beside the columns. There are a vast number of beam and rafter sizes & profiles available.