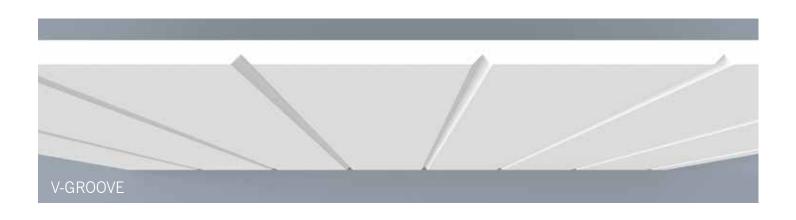

HB PVC Soffit Systems typically have 4 components - fascia, soffit panel, frieze board and rafter tails. These components can be used together as a system or individually. Our v-groove soffit panel and rafter tails create the appearance of a traditional timber framed roof with tongue and groove roof decking.