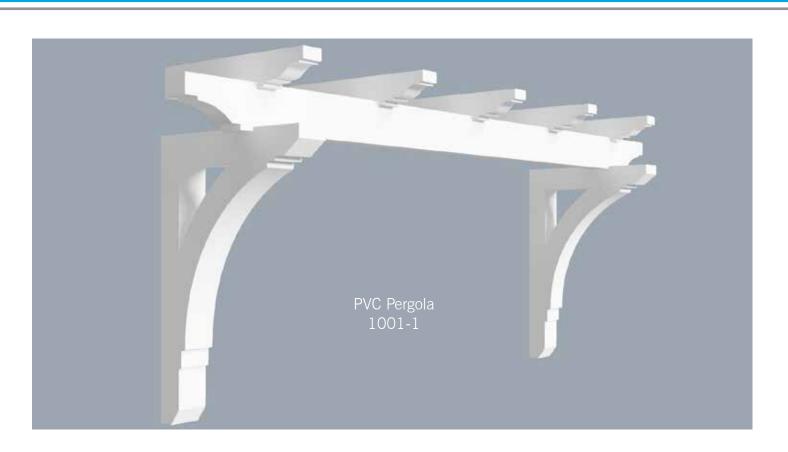

view more on our Louvers

Through history trellis' have evolved from a structure supporting vine stock to now as an entertaining area or place to get out of the sun.

Our trellis and pergola structures are also improved by adding brackets, louvers or grills between columns, and detail panels beside the columns. There are a vast number of beam and rafter sizes & profiles available.

Scan QR Code to view more on our Pergolas.

HB window and door trims are available in several different configurations:

- Casing
- Casing with extended sill
- Casing with extended sill and header

All window and door trims are factory made, resulting in superior quality to those who made in the field.