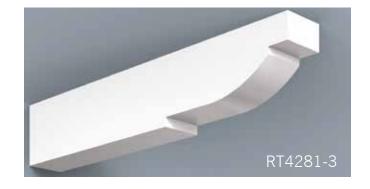

HB PVC Soffit Systems typically have 4 components - fascia, soffit panel, frieze board and rafter tails. These components can be used together as a system or individually. Our v-groove soffit panel and rafter tails create the appearance of a traditional timber framed roof with tongue and groove roof decking.

Scan QR Code to see more on our Soffit portfolio.

HB Brackets, though non-structural, stay true to the design & proportioning of traditional load bearing wood brackets. The versatility of cellular PVC and HB innovation in manufacturing processes enable us to achieve great flexibility in design and scale. Even our largest brackets are relatively light weight, resulting in easier installation.