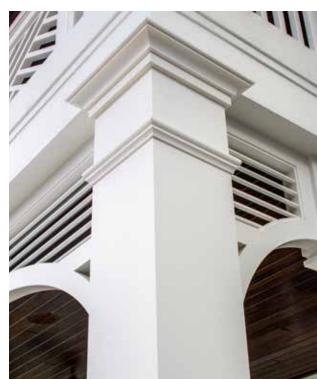

Scan the QR Code to see more on our Brackets Portfolio.

HB columns are available in a wide selection of sizes and styles accompanied by a variety of capitals, astragals and bases, ideal for wrapping existing structural wood, steel or masonry columns. They can be used for most non-structural applications. We can match most custom specifications you may have or we can design an architecturally correct custom column with an unlimited combination of column styles, configurations, capitals, astragals and bases. HB pedestal columns and matching newel posts tie in seamlessly with most railing systems.

Scan QR Code to view more on our Columns Portfolio.

CAP 1220-1.12-3.5

CAP 1220-1.5-4

CAP 1830-1.87-6.62

CBS 1001-1-4

CBS 1001-1.25-6

CBS 1400-1.25-6

CBS 1405-1-6