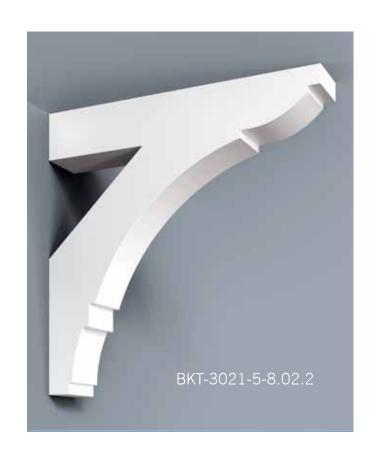

Scan QR Code to see more on our Soffit portfolio.

HB Brackets, though non-structural, stay true to the design & proportioning of traditional load bearing wood brackets. The versatility of cellular PVC and HB innovation in manufacturing processes enable us to achieve great flexibility in design and scale. Even our largest brackets are relatively light weight, resulting in easier installation.

Scan the QR Code to see more on our Brackets Portfolio.

HB columns are available in a wide selection of sizes and styles accompanied by a variety of capitals, astragals and bases, ideal for wrapping existing structural wood, steel or masonry columns. They can be used for most non-structural applications. We can match most custom specifications you may have or we can design an architecturally correct custom column with an unlimited combination of column styles, configurations, capitals, astragals and bases. HB pedestal columns and matching newel posts tie in seamlessly with most railing systems.