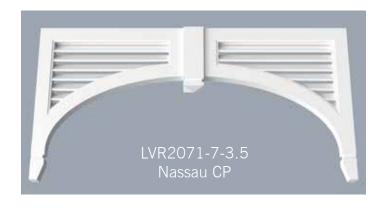

CBS 1220-1.25-6

CBS 1202-1.25-6

CBS 1802-1.37-6

CBS 1825-2.25-6

PVC Column Bases\_CBS Body 4

One of the most visible adaptations of the English colonial style in the tropical climate of the Carribean is the abundance of louvers. Whether it be in the louvered bahama and colonial shutters covering windows or louvered grilles running between columns at covered porches. The function is to provide shade while allowing breezes to circulate in these living areas.

HB Grilles and Louvered Panels come in a variety of styles with varied applications. Some run between columns at the beam functioning as sunscreens, while others may be used as louvered privacy walls at balconies. Regardless of the location, the overall result is a significant enhancement in the comfort and ambiance of outdoor spaces, effectively extending the living areas of the home. As with all HB products, beauty, low maintenance, and easy installation are designed in.

view more on our Louvers

Through history trellis' have evolved from a structure supporting vine stock to now as an entertaining area or place to get out of the sun.

Our trellis and pergola structures are also improved by adding brackets, louvers or grills between columns, and detail panels beside the columns. There are a vast number of beam and rafter sizes & profiles available.