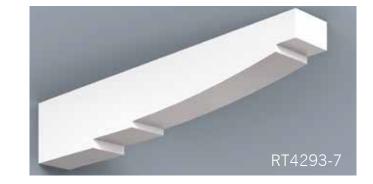

Scan QR Code to see more on our Soffit portfolio.

HB Brackets, though non-structural, stay true to the design & proportioning of traditional load bearing wood brackets. The versatility of cellular PVC and HB innovation in manufacturing processes enable us to achieve great flexibility in design and scale. Even our largest brackets are relatively light weight, resulting in easier installation.