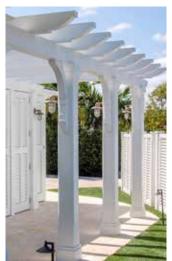

view more on our Louvers

Through history trellis' have evolved from a structure supporting vine stock to now as an entertaining area or place to get out of the sun.

Our trellis and pergola structures are also improved by adding brackets, louvers or grills between columns, and detail panels beside the columns. There are a vast number of beam and rafter sizes & profiles available.

Scan QR Code to view more on our Pergolas.

HB window and door trims are available in several different configurations:

- Casing
- Casing with extended sill
- Casing with extended sill and header

All window and door trims are factory made, resulting in superior quality to those who made in the field.