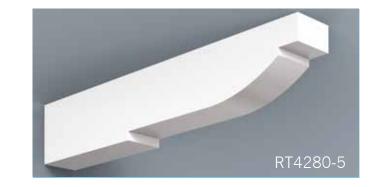

Scan QR Code to see more on our Soffit portfolio.

HB Brackets, though non-structural, stay true to the design & proportioning of traditional load bearing wood brackets. The versatility of cellular PVC and HB innovation in manufacturing processes enable us to achieve great flexibility in design and scale. Even our largest brackets are relatively light weight, resulting in easier installation.