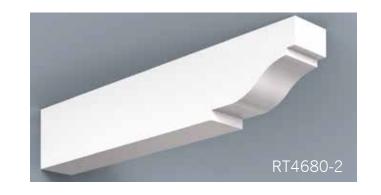

HB PVC Soffit Systems typically have 4 components - fascia, soffit panel, frieze board and rafter tails. These components can be used together as a system or individually. Our v-groove soffit panel and rafter tails create the appearance of a traditional timber framed roof with tongue and groove roof decking.