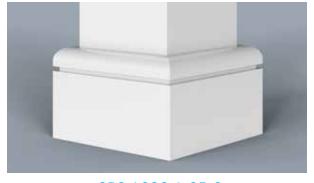

Scan the QR Code to see more on our Brackets Portfolio.

HB columns are available in a wide selection of sizes and styles accompanied by a variety of capitals, astragals and bases, ideal for wrapping existing structural wood, steel or masonry columns. They can be used for most non-structural applications. We can match most custom specifications you may have or we can design an architecturally correct custom column with an unlimited combination of column styles, configurations, capitals, astragals and bases. HB pedestal columns and matching newel posts tie in seamlessly with most railing systems.

Scan QR Code to view more on our Columns Portfolio.

CAP 1220-1.12-3.5

CAP 1220-1.5-4

CAP 1830-1.87-6.62

CBS 1001-1-4

CBS 1001-1.25-6

CBS 1400-1.25-6

CBS 1405-1-6