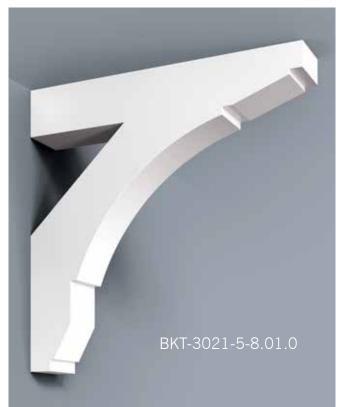

Scan QR Code to see more on our Soffit portfolio.

HB Brackets, though non-structural, stay true to the design & proportioning of traditional load bearing wood brackets. The versatility of cellular PVC and HB innovation in manufacturing processes enable us to achieve great flexibility in design and scale. Even our largest brackets are relatively light weight, resulting in easier installation.

Scan the QR Code to see more on our Brackets Portfolio.

HB columns are available in a wide selection of sizes and styles accompanied by a variety of capitals, astragals and bases, ideal for wrapping existing structural wood, steel or masonry columns. They can be used for most non-structural applications. We can match most custom specifications you may have or we can design an architecturally correct custom column with an unlimited combination of column styles, configurations, capitals, astragals and bases. HB pedestal columns and matching newel posts tie in seamlessly with most railing systems.