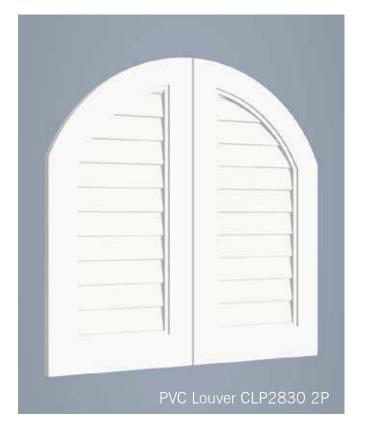

CBS 1220-1.25-6

CBS 1202-1.25-6

CBS 1802-1.37-6

CBS 1825-2.25-6

PVC Column Bases\_CBS Body 4

One of the most visible adaptations of the English colonial style in the tropical climate of the Carribean is the abundance of louvers. Whether it be in the louvered bahama and colonial shutters covering windows or louvered grilles running between columns at covered porches. The function is to provide shade while allowing breezes to circulate in these living areas.

HB Grilles and Louvered Panels come in a variety of styles with varied applications. Some run between columns at the beam functioning as sunscreens, while others may be used as louvered privacy walls at balconies. Regardless of the location, the overall result is a significant enhancement in the comfort and ambiance of outdoor spaces, effectively extending the living areas of the home. As with all HB products, beauty, low maintenance, and easy installation are designed in.

view more on our Louvers

Through history trellis' have evolved from a structure supporting vine stock to now as an entertaining area or place to get out of the sun.

Our trellis and pergola structures are also improved by adding brackets, louvers or grills between columns, and detail panels beside the columns. There are a vast number of beam and rafter sizes & profiles available.