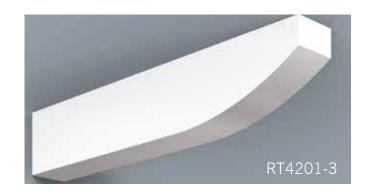

HB PVC Soffit Systems typically have 4 components - fascia, soffit panel, frieze board and rafter tails. These components can be used together as a system or individually. Our v-groove soffit panel and rafter tails create the appearance of a traditional timber framed roof with tongue and groove roof decking.

Scan QR Code to see more on our Soffit portfolio.

HB Brackets, though non-structural, stay true to the design & proportioning of traditional load bearing wood brackets. The versatility of cellular PVC and HB innovation in manufacturing processes enable us to achieve great flexibility in design and scale. Even our largest brackets are relatively light weight, resulting in easier installation.