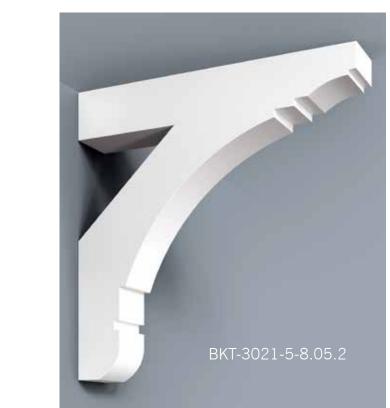

Scan QR Code to see more on our Soffit portfolio.

HB Brackets, though non-structural, stay true to the design & proportioning of traditional load bearing wood brackets. The versatility of cellular PVC and HB innovation in manufacturing processes enable us to achieve great flexibility in design and scale. Even our largest brackets are relatively light weight, resulting in easier installation.

Scan the QR Code to see more on our Brackets Portfolio.

HB columns are available in a wide selection of sizes and styles accompanied by a variety of capitals, astragals and bases, ideal for wrapping existing structural wood, steel or masonry columns. They can be used for most non-structural applications. We can match most custom specifications you may have or we can design an architecturally correct custom column with an unlimited combination of column styles, configurations, capitals, astragals and bases. HB pedestal columns and matching newel posts tie in seamlessly with most railing systems.