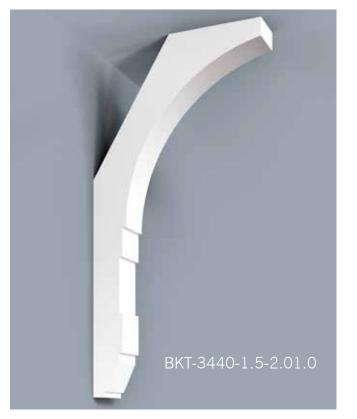

Scan QR Code to see more on our Soffit portfolio.

HB Brackets, though non-structural, stay true to the design & proportioning of traditional load bearing wood brackets. The versatility of cellular PVC and HB innovation in manufacturing processes enable us to achieve great flexibility in design and scale. Even our largest brackets are relatively light weight, resulting in easier installation.

Scan the QR Code to see more on our Brackets Portfolio.

HB columns are available in a wide selection of sizes and styles accompanied by a variety of capitals, astragals and bases, ideal for wrapping existing structural wood, steel or masonry columns. They can be used for most non-structural applications. We can match most custom specifications you may have or we can design an architecturally correct custom column with an unlimited combination of column styles, configurations, capitals, astragals and bases. HB pedestal columns and matching newel posts tie in seamlessly with most railing systems.