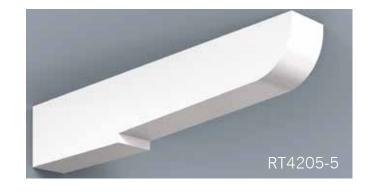

HB PVC Soffit Systems typically have 4 components - fascia, soffit panel, frieze board and rafter tails. These components can be used together as a system or individually. Our v-groove soffit panel and rafter tails create the appearance of a traditional timber framed roof with tongue and groove roof decking.

Scan QR Code to see more on our Soffit portfolio.

HB Brackets, though non-structural, stay true to the design & proportioning of traditional load bearing wood brackets. The versatility of cellular PVC and HB innovation in manufacturing processes enable us to achieve great flexibility in design and scale. Even our largest brackets are relatively light weight, resulting in easier installation.