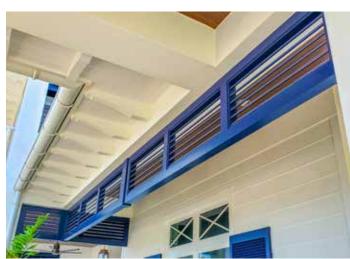

CBS 1220-1.25-6

CBS 1202-1.25-6

CBS 1802-1.37-6

CBS 1825-2.25-6

PVC Column Bases\_CBS Body 4

One of the most visible adaptations of the English colonial style in the tropical climate of the Carribean is the abundance of louvers. Whether it be in the louvered bahama and colonial shutters covering windows or louvered grilles running between columns at covered porches. The function is to provide shade while allowing breezes to circulate in these living areas.

HB Grilles and Louvered Panels come in a variety of styles with varied applications. Some run between columns at the beam functioning as sunscreens, while others may be used as louvered privacy walls at balconies. Regardless of the location, the overall result is a significant enhancement in the comfort and ambiance of outdoor spaces, effectively extending the living areas of the home. As with all HB products, beauty, low maintenance, and easy installation are designed in.