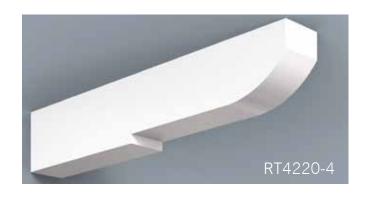

Scan QR Code to see more on our Soffit portfolio.

HB Brackets, though non-structural, stay true to the design & proportioning of traditional load bearing wood brackets. The versatility of cellular PVC and HB innovation in manufacturing processes enable us to achieve great flexibility in design and scale. Even our largest brackets are relatively light weight, resulting in easier installation.