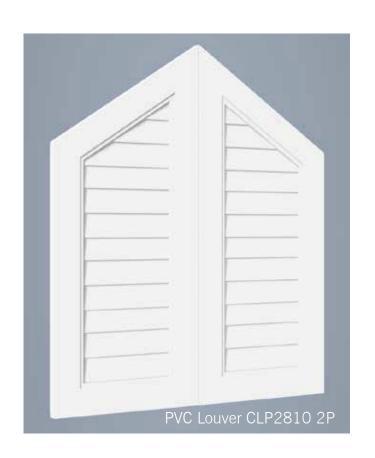

CBS 1220-1.25-6

CBS 1202-1.25-6

CBS 1802-1.37-6

CBS 1825-2.25-6

PVC Column Bases\_CBS Body 4

One of the most visible adaptations of the English colonial style in the tropical climate of the Carribean is the abundance of louvers. Whether it be in the louvered bahama and colonial shutters covering windows or louvered grilles running between columns at covered porches. The function is to provide shade while allowing breezes to circulate in these living areas.

HB Grilles and Louvered Panels come in a variety of styles with varied applications. Some run between columns at the beam functioning as sunscreens, while others may be used as louvered privacy walls at balconies. Regardless of the location, the overall result is a significant enhancement in the comfort and ambiance of outdoor spaces, effectively extending the living areas of the home. As with all HB products, beauty, low maintenance, and easy installation are designed in.

view more on our Louvers

Through history trellis' have evolved from a structure supporting vine stock to now as an entertaining area or place to get out of the sun.

Our trellis and pergola structures are also improved by adding brackets, louvers or grills between columns, and detail panels beside the columns. There are a vast number of beam and rafter sizes & profiles available.