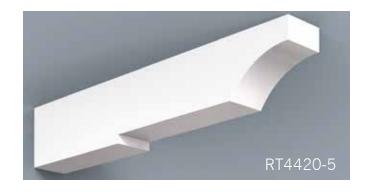

HB PVC Soffit Systems typically have 4 components - fascia, soffit panel, frieze board and rafter tails. These components can be used together as a system or individually. Our v-groove soffit panel and rafter tails create the appearance of a traditional timber framed roof with tongue and groove roof decking.

Scan QR Code to see more on our Soffit portfolio.

HB Brackets, though non-structural, stay true to the design & proportioning of traditional load bearing wood brackets. The versatility of cellular PVC and HB innovation in manufacturing processes enable us to achieve great flexibility in design and scale. Even our largest brackets are relatively light weight, resulting in easier installation.