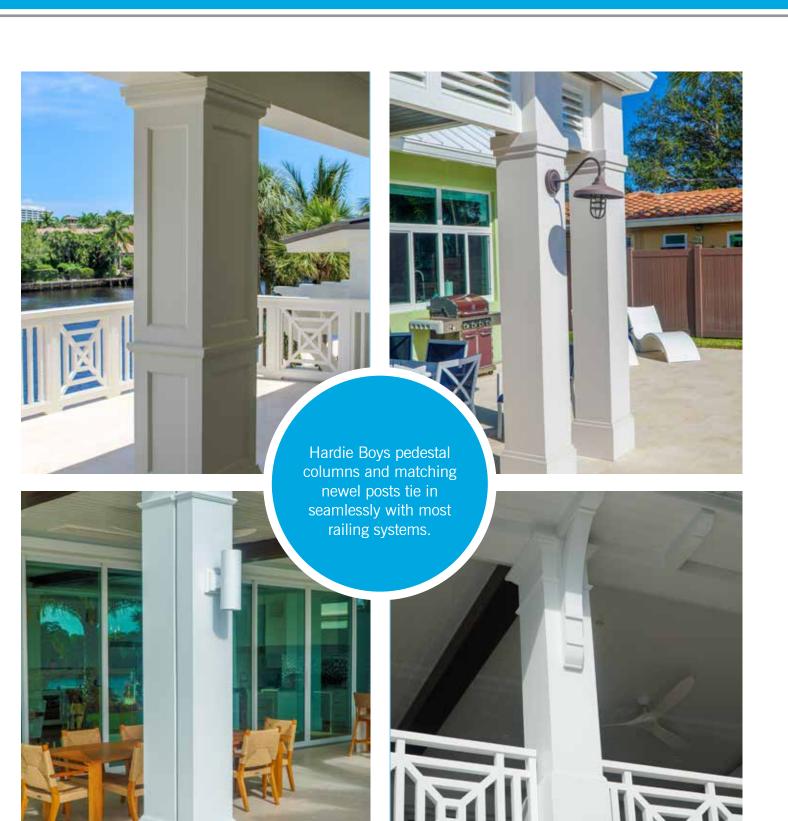

Scan the QR Code to see more on our Brackets Portfolio.

HB columns are available in a wide selection of sizes and styles accompanied by a variety of capitals, astragals and bases, ideal for wrapping existing structural wood, steel or masonry columns. They can be used for most non-structural applications. We can match most custom specifications you may have or we can design an architecturally correct custom column with an unlimited combination of column styles, configurations, capitals, astragals and bases. HB pedestal columns and matching newel posts tie in seamlessly with most railing systems.

Scan QR Code to view more on our Columns Portfolio.

CAP 1220-1.12-3.5

CAP 1220-1.5-4

CAP 1830-1.87-6.62

CBS 1001-1-4

CBS 1001-1.25-6

CBS 1400-1.25-6

CBS 1405-1-6