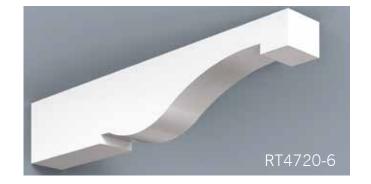

HB PVC Soffit Systems typically have 4 components - fascia, soffit panel, frieze board and rafter tails. These components can be used together as a system or individually. Our v-groove soffit panel and rafter tails create the appearance of a traditional timber framed roof with tongue and groove roof decking.

Scan QR Code to see more on our Soffit portfolio.

HB Brackets, though non-structural, stay true to the design & proportioning of traditional load bearing wood brackets. The versatility of cellular PVC and HB innovation in manufacturing processes enable us to achieve great flexibility in design and scale. Even our largest brackets are relatively light weight, resulting in easier installation.