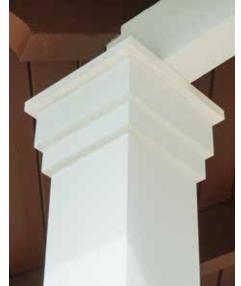

Scan the QR Code to see more on our Brackets Portfolio.

HB columns are available in a wide selection of sizes and styles accompanied by a variety of capitals, astragals and bases, ideal for wrapping existing structural wood, steel or masonry columns. They can be used for most non-structural applications. We can match most custom specifications you may have or we can design an architecturally correct custom column with an unlimited combination of column styles, configurations, capitals, astragals and bases. HB pedestal columns and matching newel posts tie in seamlessly with most railing systems.

Scan QR Code to view more on our Columns Portfolio.

CAP 1220-1.12-3.5

CAP 1220-1.5-4

CAP 1830-1.87-6.62

CBS 1001-1-4

CBS 1001-1.25-6

CBS 1400-1.25-6

CBS 1405-1-6