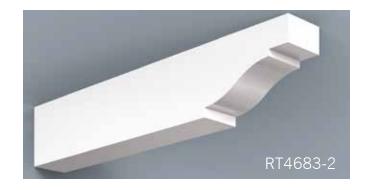

HB PVC Soffit Systems typically have 4 components - fascia, soffit panel, frieze board and rafter tails. These components can be used together as a system or individually. Our v-groove soffit panel and rafter tails create the appearance of a traditional timber framed roof with tongue and groove roof decking.

Scan QR Code to see more on our Soffit portfolio.

HB Brackets, though non-structural, stay true to the design & proportioning of traditional load bearing wood brackets. The versatility of cellular PVC and HB innovation in manufacturing processes enable us to achieve great flexibility in design and scale. Even our largest brackets are relatively light weight, resulting in easier installation.