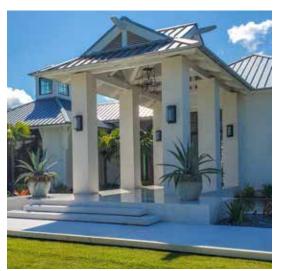

Scan the QR Code to see more on our Brackets Portfolio.

HB columns are available in a wide selection of sizes and styles accompanied by a variety of capitals, astragals and bases, ideal for wrapping existing structural wood, steel or masonry columns. They can be used for most non-structural applications. We can match most custom specifications you may have or we can design an architecturally correct custom column with an unlimited combination of column styles, configurations, capitals, astragals and bases. HB pedestal columns and matching newel posts tie in seamlessly with most railing systems.

Scan QR Code to view more on our Columns Portfolio.

CAP 1220-1.12-3.5

CAP 1220-1.5-4

CAP 1830-1.87-6.62

CBS 1001-1-4

CBS 1001-1.25-6

CBS 1400-1.25-6

CBS 1405-1-6