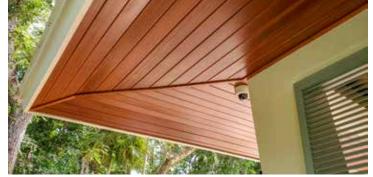

## ELEMENTS STAIN FINISH

- Heat Reflective Paint with a Molecular Bond to Substrate.
- 10 Year Warranty Against Sun Damage.
- Tongue and Groove and Nickel Joint Boards.
- Finish can be Applied to Matching Moldings, Beams, Brackets, and Soffit Systems.
- Extremely Durable. Comes with Touch Up Kit.
- Easily Refernished that can be Done by Your Professional Painter.
- Maintenance is Hygiene, Soap and Water.
- Easy to Clean and Maintain. Simply Hose Off Without Leaving Any Water Stains.
- No Termites or Bug Issues.
- Forever Lasting Natural Wood Feel with no Real Upkeep.
- Product is 18 Feet Long so it can be Installed with Less Seams.
- No Hand Selecting Usable or Straight Boards, Everything is 100% Usable NO WASTE