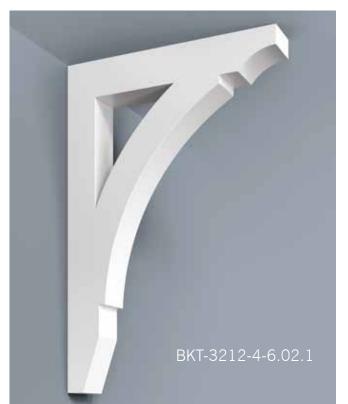

Scan QR Code to see more on our Soffit portfolio.

HB Brackets, though non-structural, stay true to the design & proportioning of traditional load bearing wood brackets. The versatility of cellular PVC and HB innovation in manufacturing processes enable us to achieve great flexibility in design and scale. Even our largest brackets are relatively light weight, resulting in easier installation.

Scan the QR Code to see more on our Brackets Portfolio.

HB columns are available in a wide selection of sizes and styles accompanied by a variety of capitals, astragals and bases, ideal for wrapping existing structural wood, steel or masonry columns. They can be used for most non-structural applications. We can match most custom specifications you may have or we can design an architecturally correct custom column with an unlimited combination of column styles, configurations, capitals, astragals and bases. HB pedestal columns and matching newel posts tie in seamlessly with most railing systems.