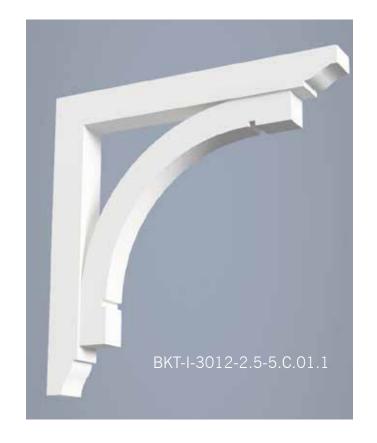

Scan QR Code to see more on our Soffit portfolio.

HB Brackets, though non-structural, stay true to the design & proportioning of traditional load bearing wood brackets. The versatility of cellular PVC and HB innovation in manufacturing processes enable us to achieve great flexibility in design and scale. Even our largest brackets are relatively light weight, resulting in easier installation.

Scan the QR Code to see more on our Brackets Portfolio.

HB columns are available in a wide selection of sizes and styles accompanied by a variety of capitals, astragals and bases, ideal for wrapping existing structural wood, steel or masonry columns. They can be used for most non-structural applications. We can match most custom specifications you may have or we can design an architecturally correct custom column with an unlimited combination of column styles, configurations, capitals, astragals and bases. HB pedestal columns and matching newel posts tie in seamlessly with most railing systems.