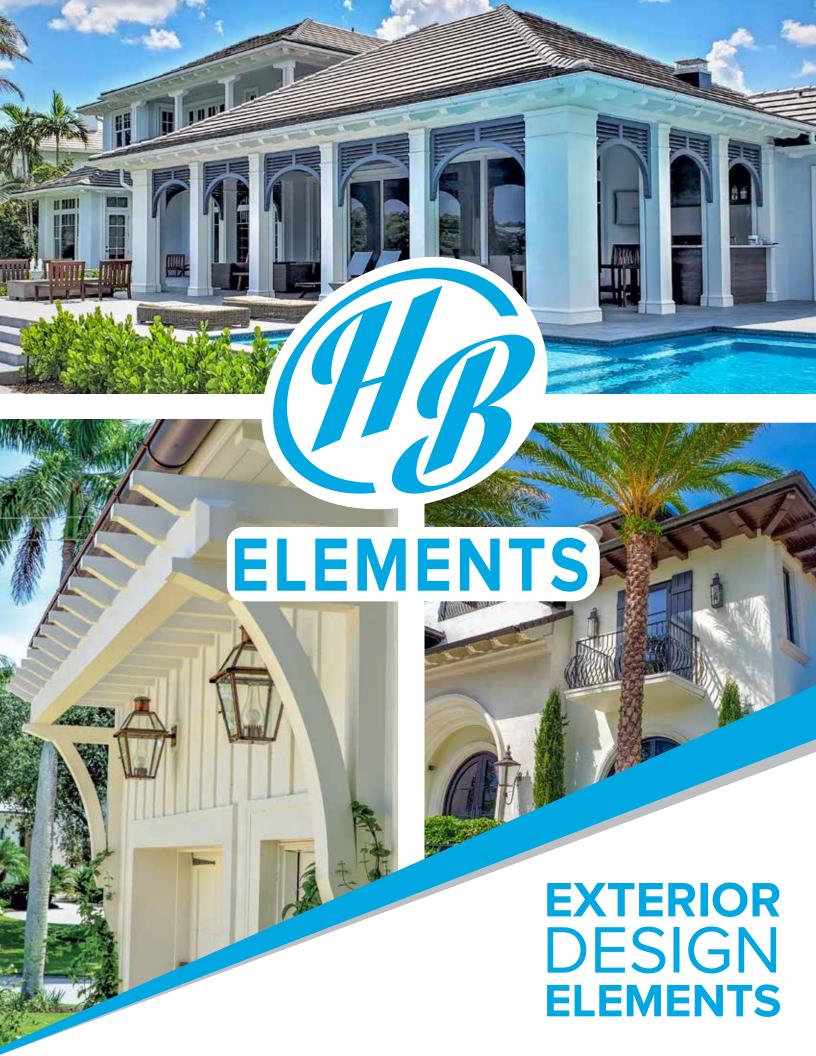

## HARDIE BOYS, INC.

## Established in 1997

Hardie Boys, Inc., is South Florida's premier manufacturer of exterior architectural millwork. We design and manufacture columns, louvers, brackets, soffit systems and other cellular PVC products.

Our design style is strongly influenced by British West Indies architecture. Our portfolio features British West Indies home designs of some of the top architects in Florida and the Caribbean, as well as exteriors designed by Hardie Boys, Inc.. We hope that our passion for British Coastal Indies architecture shows in our work and provides design inspiration for others.

Though the British West Indies style might be our first love, our products fit a wide range of architectural styles - Coastal, Florida Vernacular, Key West, Dutch West Indies and more.

- **04** HB ELEMENTS® SOFFIT SYSTEMS
- 20 HB ELEMENTS® BRACKETS
- 30 HB ELEMENTS® COLUMNS Column Capitals, Column Astragals, Column Bases
- 42 HB ELEMENTS® LOUVERS/GRILLE Closed Louver Panels
- 50 HB ELEMENTS® PERGOLAS
- 54 HB ELEMENTS® GABLE DECORATIONS
- 57 HB ELEMENTS® DIMENSIONED PVC
- 58 HB ELEMENTS® WINDOW/DOOR SURROUND Casing/Sills/aprons, Headers
- 62 HB ELEMENTS STAIN SERIES™
- **68** HB PORTFOLIO