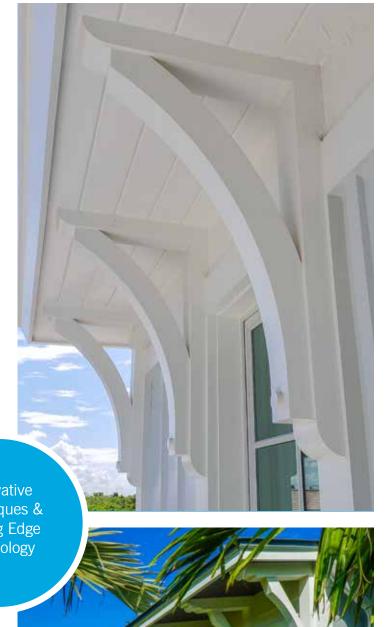

Scan QR Code to see more on our Soffit portfolio.

HB Brackets, though non-structural, stay true to the design & proportioning of traditional load bearing wood brackets. The versatility of cellular PVC and HB innovation in manufacturing processes enable us to achieve great flexibility in design and scale. Even our largest brackets are relatively light weight, resulting in easier installation.

Scan the QR Code to see more on our Brackets Portfolio.

HB columns are available in a wide selection of sizes and styles accompanied by a variety of capitals, astragals and bases, ideal for wrapping existing structural wood, steel or masonry columns. They can be used for most non-structural applications. We can match most custom specifications you may have or we can design an architecturally correct custom column with an unlimited combination of column styles, configurations, capitals, astragals and bases. HB pedestal columns and matching newel posts tie in seamlessly with most railing systems.