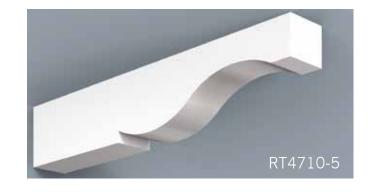

HB PVC Soffit Systems typically have 4 components - fascia, soffit panel, frieze board and rafter tails. These components can be used together as a system or individually. Our v-groove soffit panel and rafter tails create the appearance of a traditional timber framed roof with tongue and groove roof decking.

Scan QR Code to see more on our Soffit portfolio.

HB Brackets, though non-structural, stay true to the design & proportioning of traditional load bearing wood brackets. The versatility of cellular PVC and HB innovation in manufacturing processes enable us to achieve great flexibility in design and scale. Even our largest brackets are relatively light weight, resulting in easier installation.