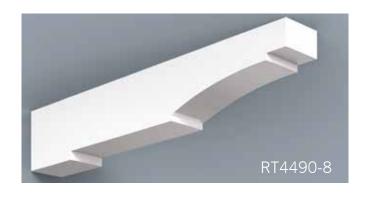

Scan QR Code to see more on our Soffit portfolio.

HB Brackets, though non-structural, stay true to the design & proportioning of traditional load bearing wood brackets. The versatility of cellular PVC and HB innovation in manufacturing processes enable us to achieve great flexibility in design and scale. Even our largest brackets are relatively light weight, resulting in easier installation.