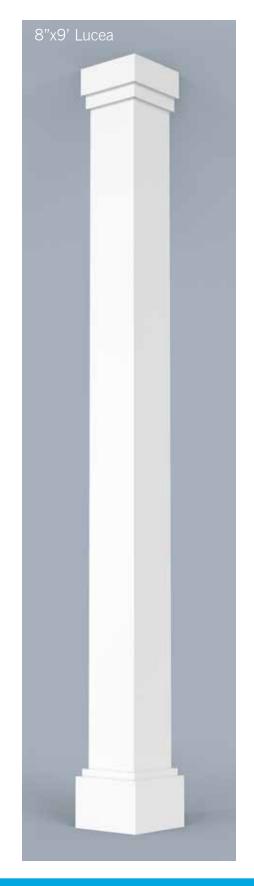

Scan the QR Code to see more on our Brackets Portfolio.

HB columns are available in a wide selection of sizes and styles accompanied by a variety of capitals, astragals and bases, ideal for wrapping existing structural wood, steel or masonry columns. They can be used for most non-structural applications. We can match most custom specifications you may have or we can design an architecturally correct custom column with an unlimited combination of column styles, configurations, capitals, astragals and bases. HB pedestal columns and matching newel posts tie in seamlessly with most railing systems.