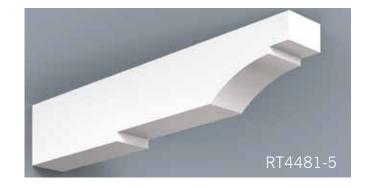

HB PVC Soffit Systems typically have 4 components - fascia, soffit panel, frieze board and rafter tails. These components can be used together as a system or individually. Our v-groove soffit panel and rafter tails create the appearance of a traditional timber framed roof with tongue and groove roof decking.

Scan QR Code to see more on our Soffit portfolio.

HB Brackets, though non-structural, stay true to the design & proportioning of traditional load bearing wood brackets. The versatility of cellular PVC and HB innovation in manufacturing processes enable us to achieve great flexibility in design and scale. Even our largest brackets are relatively light weight, resulting in easier installation.