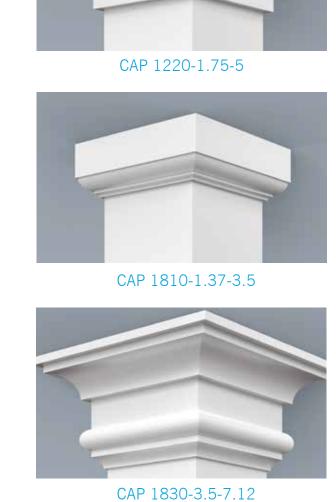

Scan the QR Code to see more on our Brackets Portfolio.

HB columns are available in a wide selection of sizes and styles accompanied by a variety of capitals, astragals and bases, ideal for wrapping existing structural wood, steel or masonry columns. They can be used for most non-structural applications. We can match most custom specifications you may have or we can design an architecturally correct custom column with an unlimited combination of column styles, configurations, capitals, astragals and bases. HB pedestal columns and matching newel posts tie in seamlessly with most railing systems.

Scan QR Code to view more on our Columns Portfolio.

CAP 1220-1.12-3.5

CAP 1220-1.5-4

CAP 1830-1.87-6.62

CBS 1001-1-4

CBS 1001-1.25-6

CBS 1400-1.25-6

CBS 1405-1-6