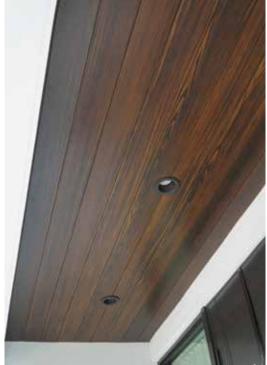

## ELEMENTS STAIN FINISH

- Heat Reflective Paint with a Molecular Bond to Substrate.
- 10 Year Warranty Against Sun Damage.
- Tongue and Groove and Nickel Joint Boards.
- Finish can be Applied to Matching Moldings, Beams, Brackets, and Soffit Systems.
- Extremely Durable. Comes with Touch Up Kit.
- Easily Refernished that can be Done by Your Professional Painter.
- Maintenance is Hygiene, Soap and Water.
- Easy to Clean and Maintain. Simply Hose Off Without Leaving Any Water Stains.
- No Termites or Bug Issues.
- Forever Lasting Natural Wood Feel with no Real Upkeep.
- Product is 18 Feet Long so it can be Installed with Less Seams.
- No Hand Selecting Usable or Straight Boards, Everything is 100% Usable NO WASTE