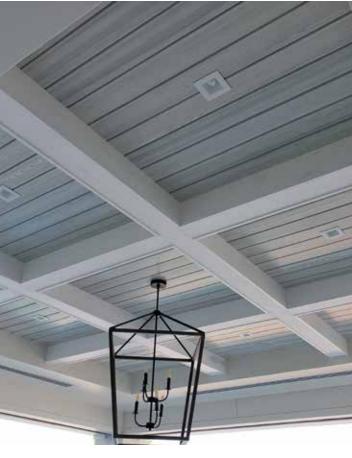

HB PVC Soffit Systems typically have 4 components - fascia, soffit panel, frieze board and rafter tails. These components can be used together as a system or individually. Our v-groove soffit panel and rafter tails create the appearance of a traditional timber framed roof with tongue and groove roof decking.

Scan QR Code to see more on our Soffit portfolio.

HB Brackets, though non-structural, stay true to the design & proportioning of traditional load bearing wood brackets. The versatility of cellular PVC and HB innovation in manufacturing processes enable us to achieve great flexibility in design and scale. Even our largest brackets are relatively light weight, resulting in easier installation.