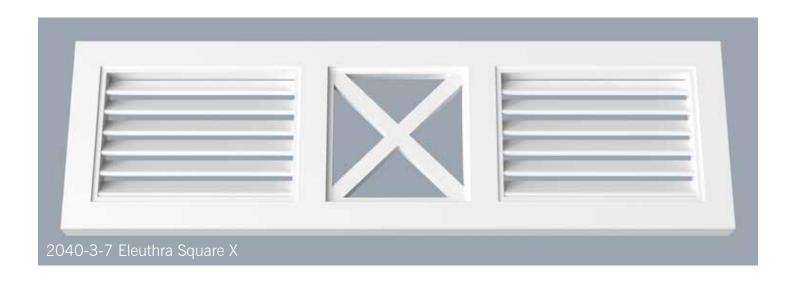

CBS 1220-1.25-6

CBS 1202-1.25-6

CBS 1802-1.37-6

CBS 1825-2.25-6

PVC Column Bases\_CBS Body 4

One of the most visible adaptations of the English colonial style in the tropical climate of the Carribean is the abundance of louvers. Whether it be in the louvered bahama and colonial shutters covering windows or louvered grilles running between columns at covered porches. The function is to provide shade while allowing breezes to circulate in these living areas.

HB Grilles and Louvered Panels come in a variety of styles with varied applications. Some run between columns at the beam functioning as sunscreens, while others may be used as louvered privacy walls at balconies. Regardless of the location, the overall result is a significant enhancement in the comfort and ambiance of outdoor spaces, effectively extending the living areas of the home. As with all HB products, beauty, low maintenance, and easy installation are designed in.

view more on our Louvers

Through history trellis' have evolved from a structure supporting vine stock to now as an entertaining area or place to get out of the sun.

Our trellis and pergola structures are also improved by adding brackets, louvers or grills between columns, and detail panels beside the columns. There are a vast number of beam and rafter sizes & profiles available.