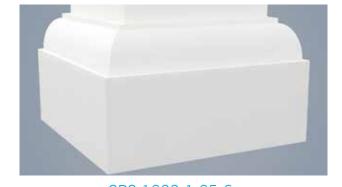

Scan the QR Code to see more on our Brackets Portfolio.

HB columns are available in a wide selection of sizes and styles accompanied by a variety of capitals, astragals and bases, ideal for wrapping existing structural wood, steel or masonry columns. They can be used for most non-structural applications. We can match most custom specifications you may have or we can design an architecturally correct custom column with an unlimited combination of column styles, configurations, capitals, astragals and bases. HB pedestal columns and matching newel posts tie in seamlessly with most railing systems.

Scan QR Code to view more on our Columns Portfolio.

CAP 1220-1.12-3.5

CAP 1220-1.5-4

CAP 1830-1.87-6.62

CBS 1001-1-4

CBS 1001-1.25-6

CBS 1400-1.25-6

CBS 1405-1-6