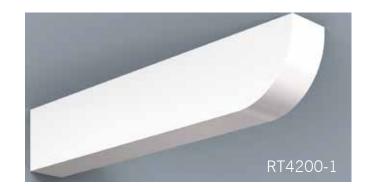

HB PVC Soffit Systems typically have 4 components - fascia, soffit panel, frieze board and rafter tails. These components can be used together as a system or individually. Our v-groove soffit panel and rafter tails create the appearance of a traditional timber framed roof with tongue and groove roof decking.

Scan QR Code to see more on our Soffit portfolio.

HB Brackets, though non-structural, stay true to the design & proportioning of traditional load bearing wood brackets. The versatility of cellular PVC and HB innovation in manufacturing processes enable us to achieve great flexibility in design and scale. Even our largest brackets are relatively light weight, resulting in easier installation.