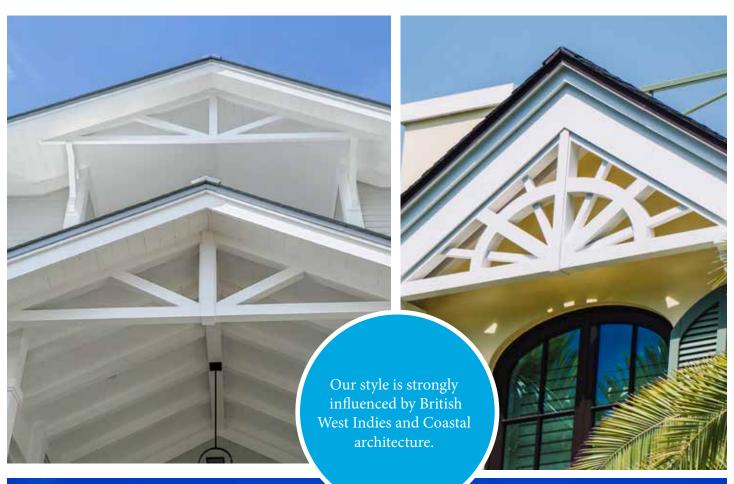

Our design style is strongly influenced by British West Indies architecture. Our portfolio features British West Indies home designs of some of the top architects in Florida and the Caribbean, as well as exteriors designed by Hardie Boys, Inc.. We hope that our passion for British Coastal Indies architecture shows in our work and provides design inspiration for others.

Though the British West Indies style might be our first love, our products fit a wide range of architectural styles - Coastal, Florida Vernacular, Key West, Dutch West Indies and more.

- **04** HB ELEMENTS® SOFFIT SYSTEMS
- 20 HB ELEMENTS® BRACKETS
- 30 HB ELEMENTS® COLUMNS Column Capitals, Column Astragals, Column Bases
- 42 HB ELEMENTS® LOUVERS/GRILLE Closed Louver Panels
- 50 HB ELEMENTS® PERGOLAS
- 54 HB ELEMENTS® GABLE DECORATIONS
- 57 HB ELEMENTS® DIMENSIONED PVC
- 58 HB ELEMENTS® WINDOW/DOOR SURROUND Casing/Sills/aprons, Headers
- 62 HB ELEMENTS STAIN SERIES™
- **68** HB PORTFOLIO