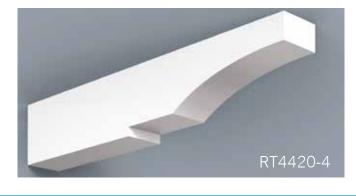

HB PVC Soffit Systems typically have 4 components - fascia, soffit panel, frieze board and rafter tails. These components can be used together as a system or individually. Our v-groove soffit panel and rafter tails create the appearance of a traditional timber framed roof with tongue and groove roof decking.

Scan QR Code to see more on our Soffit portfolio.

HB Brackets, though non-structural, stay true to the design & proportioning of traditional load bearing wood brackets. The versatility of cellular PVC and HB innovation in manufacturing processes enable us to achieve great flexibility in design and scale. Even our largest brackets are relatively light weight, resulting in easier installation.