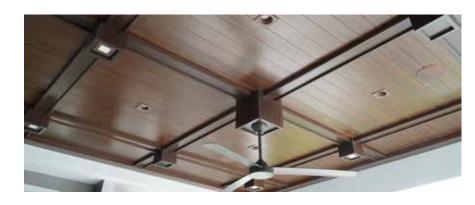

HB PVC Soffit Systems typically have 4 components - fascia, soffit panel, frieze board and rafter tails. These components can be used together as a system or individually. Our v-groove soffit panel and rafter tails create the appearance of a traditional timber framed roof with tongue and groove roof decking.

Scan QR Code to see more on our Soffit portfolio.

HB Brackets, though non-structural, stay true to the design & proportioning of traditional load bearing wood brackets. The versatility of cellular PVC and HB innovation in manufacturing processes enable us to achieve great flexibility in design and scale. Even our largest brackets are relatively light weight, resulting in easier installation.