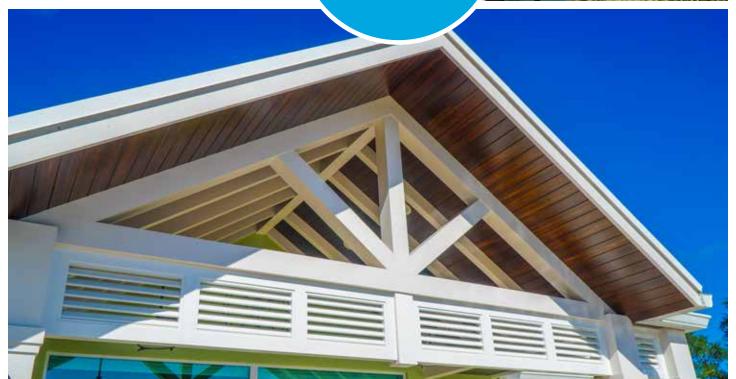

HB PVC Soffit Systems typically have 4 components - fascia, soffit panel, frieze board and rafter tails. These components can be used together as a system or individually. Our v-groove soffit panel and rafter tails create the appearance of a traditional timber framed roof with tongue and groove roof decking.

Scan QR Code to see more on our Soffit portfolio.

HB Brackets, though non-structural, stay true to the design & proportioning of traditional load bearing wood brackets. The versatility of cellular PVC and HB innovation in manufacturing processes enable us to achieve great flexibility in design and scale. Even our largest brackets are relatively light weight, resulting in easier installation.