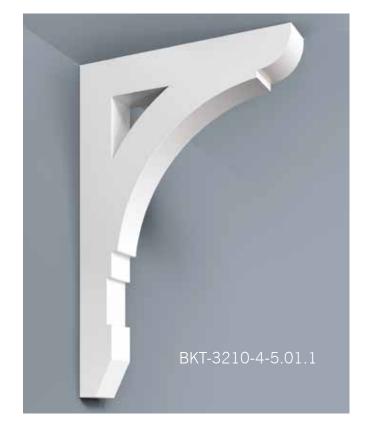

Scan QR Code to see more on our Soffit portfolio.

HB Brackets, though non-structural, stay true to the design & proportioning of traditional load bearing wood brackets. The versatility of cellular PVC and HB innovation in manufacturing processes enable us to achieve great flexibility in design and scale. Even our largest brackets are relatively light weight, resulting in easier installation.

Scan the QR Code to see more on our Brackets Portfolio.

HB columns are available in a wide selection of sizes and styles accompanied by a variety of capitals, astragals and bases, ideal for wrapping existing structural wood, steel or masonry columns. They can be used for most non-structural applications. We can match most custom specifications you may have or we can design an architecturally correct custom column with an unlimited combination of column styles, configurations, capitals, astragals and bases. HB pedestal columns and matching newel posts tie in seamlessly with most railing systems.