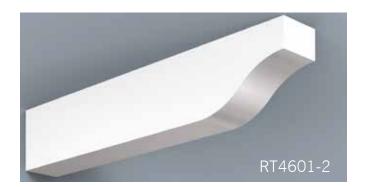

HB PVC Soffit Systems typically have 4 components - fascia, soffit panel, frieze board and rafter tails. These components can be used together as a system or individually. Our v-groove soffit panel and rafter tails create the appearance of a traditional timber framed roof with tongue and groove roof decking.

Scan QR Code to see more on our Soffit portfolio.

HB Brackets, though non-structural, stay true to the design & proportioning of traditional load bearing wood brackets. The versatility of cellular PVC and HB innovation in manufacturing processes enable us to achieve great flexibility in design and scale. Even our largest brackets are relatively light weight, resulting in easier installation.