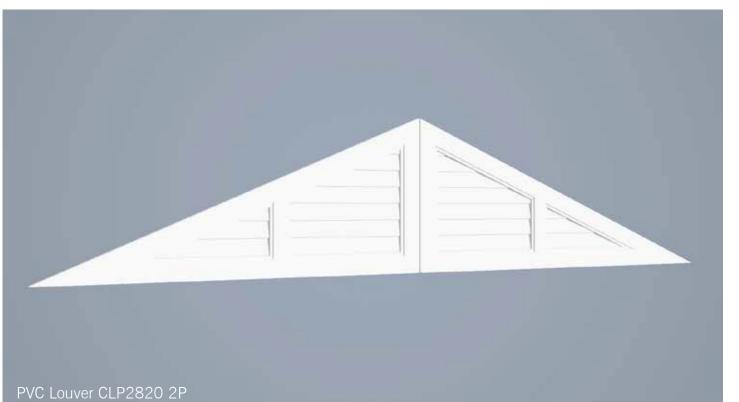

CBS 1220-1.25-6

CBS 1202-1.25-6

CBS 1802-1.37-6

CBS 1825-2.25-6

PVC Column Bases\_CBS Body 4

One of the most visible adaptations of the English colonial style in the tropical climate of the Carribean is the abundance of louvers. Whether it be in the louvered bahama and colonial shutters covering windows or louvered grilles running between columns at covered porches. The function is to provide shade while allowing breezes to circulate in these living areas.

HB Grilles and Louvered Panels come in a variety of styles with varied applications. Some run between columns at the beam functioning as sunscreens, while others may be used as louvered privacy walls at balconies. Regardless of the location, the overall result is a significant enhancement in the comfort and ambiance of outdoor spaces, effectively extending the living areas of the home. As with all HB products, beauty, low maintenance, and easy installation are designed in.

view more on our Louvers

Through history trellis' have evolved from a structure supporting vine stock to now as an entertaining area or place to get out of the sun.

Our trellis and pergola structures are also improved by adding brackets, louvers or grills between columns, and detail panels beside the columns. There are a vast number of beam and rafter sizes & profiles available.