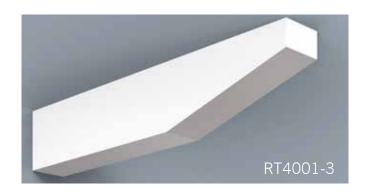

HB PVC Soffit Systems typically have 4 components - fascia, soffit panel, frieze board and rafter tails. These components can be used together as a system or individually. Our v-groove soffit panel and rafter tails create the appearance of a traditional timber framed roof with tongue and groove roof decking.

Scan QR Code to see more on our Soffit portfolio.

HB Brackets, though non-structural, stay true to the design & proportioning of traditional load bearing wood brackets. The versatility of cellular PVC and HB innovation in manufacturing processes enable us to achieve great flexibility in design and scale. Even our largest brackets are relatively light weight, resulting in easier installation.