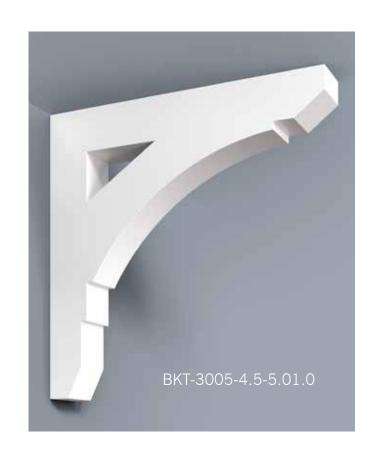

Scan QR Code to see more on our Soffit portfolio.

HB Brackets, though non-structural, stay true to the design & proportioning of traditional load bearing wood brackets. The versatility of cellular PVC and HB innovation in manufacturing processes enable us to achieve great flexibility in design and scale. Even our largest brackets are relatively light weight, resulting in easier installation.

Scan the QR Code to see more on our Brackets Portfolio.

HB columns are available in a wide selection of sizes and styles accompanied by a variety of capitals, astragals and bases, ideal for wrapping existing structural wood, steel or masonry columns. They can be used for most non-structural applications. We can match most custom specifications you may have or we can design an architecturally correct custom column with an unlimited combination of column styles, configurations, capitals, astragals and bases. HB pedestal columns and matching newel posts tie in seamlessly with most railing systems.