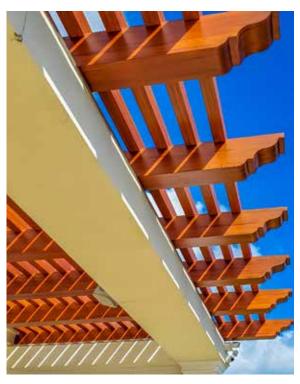

## ELEMENTS STAIN FINISH

- Heat Reflective Paint with a Molecular Bond to Substrate.
- 10 Year Warranty Against Sun Damage.
- Tongue and Groove and Nickel Joint Boards.
- Finish can be Applied to Matching Moldings, Beams, Brackets, and Soffit Systems.
- Extremely Durable. Comes with Touch Up Kit.
- Easily Refernished that can be Done by Your Professional Painter.
- Maintenance is Hygiene, Soap and Water.
- Easy to Clean and Maintain. Simply Hose Off Without Leaving Any Water Stains.
- No Termites or Bug Issues.
- Forever Lasting Natural Wood Feel with no Real Upkeep.
- Product is 18 Feet Long so it can be Installed with Less Seams.
- No Hand Selecting Usable or Straight Boards, Everything is 100% Usable NO WASTE