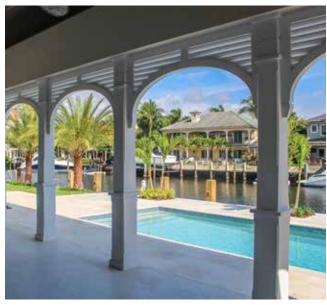

HB PVC Soffit Systems typically have 4 components - fascia, soffit panel, frieze board and rafter tails. These components can be used together as a system or individually. Our v-groove soffit panel and rafter tails create the appearance of a traditional timber framed roof with tongue and groove roof decking.

Scan QR Code to see more on our Soffit portfolio.

HB Brackets, though non-structural, stay true to the design & proportioning of traditional load bearing wood brackets. The versatility of cellular PVC and HB innovation in manufacturing processes enable us to achieve great flexibility in design and scale. Even our largest brackets are relatively light weight, resulting in easier installation.