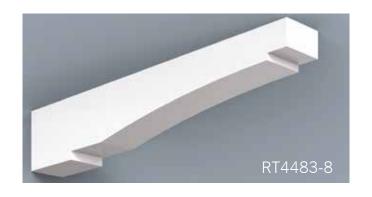

Scan QR Code to see more on our Soffit portfolio.

HB Brackets, though non-structural, stay true to the design & proportioning of traditional load bearing wood brackets. The versatility of cellular PVC and HB innovation in manufacturing processes enable us to achieve great flexibility in design and scale. Even our largest brackets are relatively light weight, resulting in easier installation.