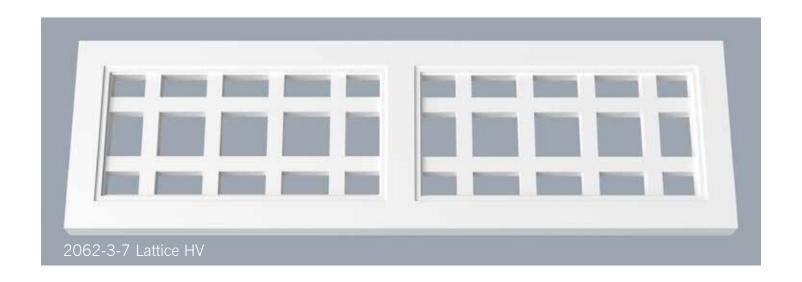

CBS 1220-1.25-6

CBS 1202-1.25-6

CBS 1802-1.37-6

CBS 1825-2.25-6

PVC Column Bases\_CBS Body 4

One of the most visible adaptations of the English colonial style in the tropical climate of the Carribean is the abundance of louvers. Whether it be in the louvered bahama and colonial shutters covering windows or louvered grilles running between columns at covered porches. The function is to provide shade while allowing breezes to circulate in these living areas.

HB Grilles and Louvered Panels come in a variety of styles with varied applications. Some run between columns at the beam functioning as sunscreens, while others may be used as louvered privacy walls at balconies. Regardless of the location, the overall result is a significant enhancement in the comfort and ambiance of outdoor spaces, effectively extending the living areas of the home. As with all HB products, beauty, low maintenance, and easy installation are designed in.