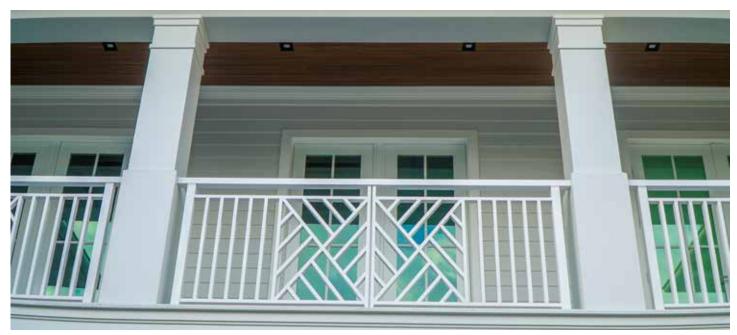

CBS 1220-1.25-6

CBS 1202-1.25-6

CBS 1802-1.37-6

CBS 1825-2.25-6

PVC Column Bases\_CBS Body 4

One of the most visible adaptations of the English colonial style in the tropical climate of the Carribean is the abundance of louvers. Whether it be in the louvered bahama and colonial shutters covering windows or louvered grilles running between columns at covered porches. The function is to provide shade while allowing breezes to circulate in these living areas.

HB Grilles and Louvered Panels come in a variety of styles with varied applications. Some run between columns at the beam functioning as sunscreens, while others may be used as louvered privacy walls at balconies. Regardless of the location, the overall result is a significant enhancement in the comfort and ambiance of outdoor spaces, effectively extending the living areas of the home. As with all HB products, beauty, low maintenance, and easy installation are designed in.