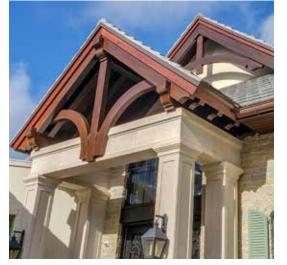

HB PVC Soffit Systems typically have 4 components - fascia, soffit panel, frieze board and rafter tails. These components can be used together as a system or individually. Our v-groove soffit panel and rafter tails create the appearance of a traditional timber framed roof with tongue and groove roof decking.

Scan QR Code to see more on our Soffit portfolio.

HB Brackets, though non-structural, stay true to the design & proportioning of traditional load bearing wood brackets. The versatility of cellular PVC and HB innovation in manufacturing processes enable us to achieve great flexibility in design and scale. Even our largest brackets are relatively light weight, resulting in easier installation.